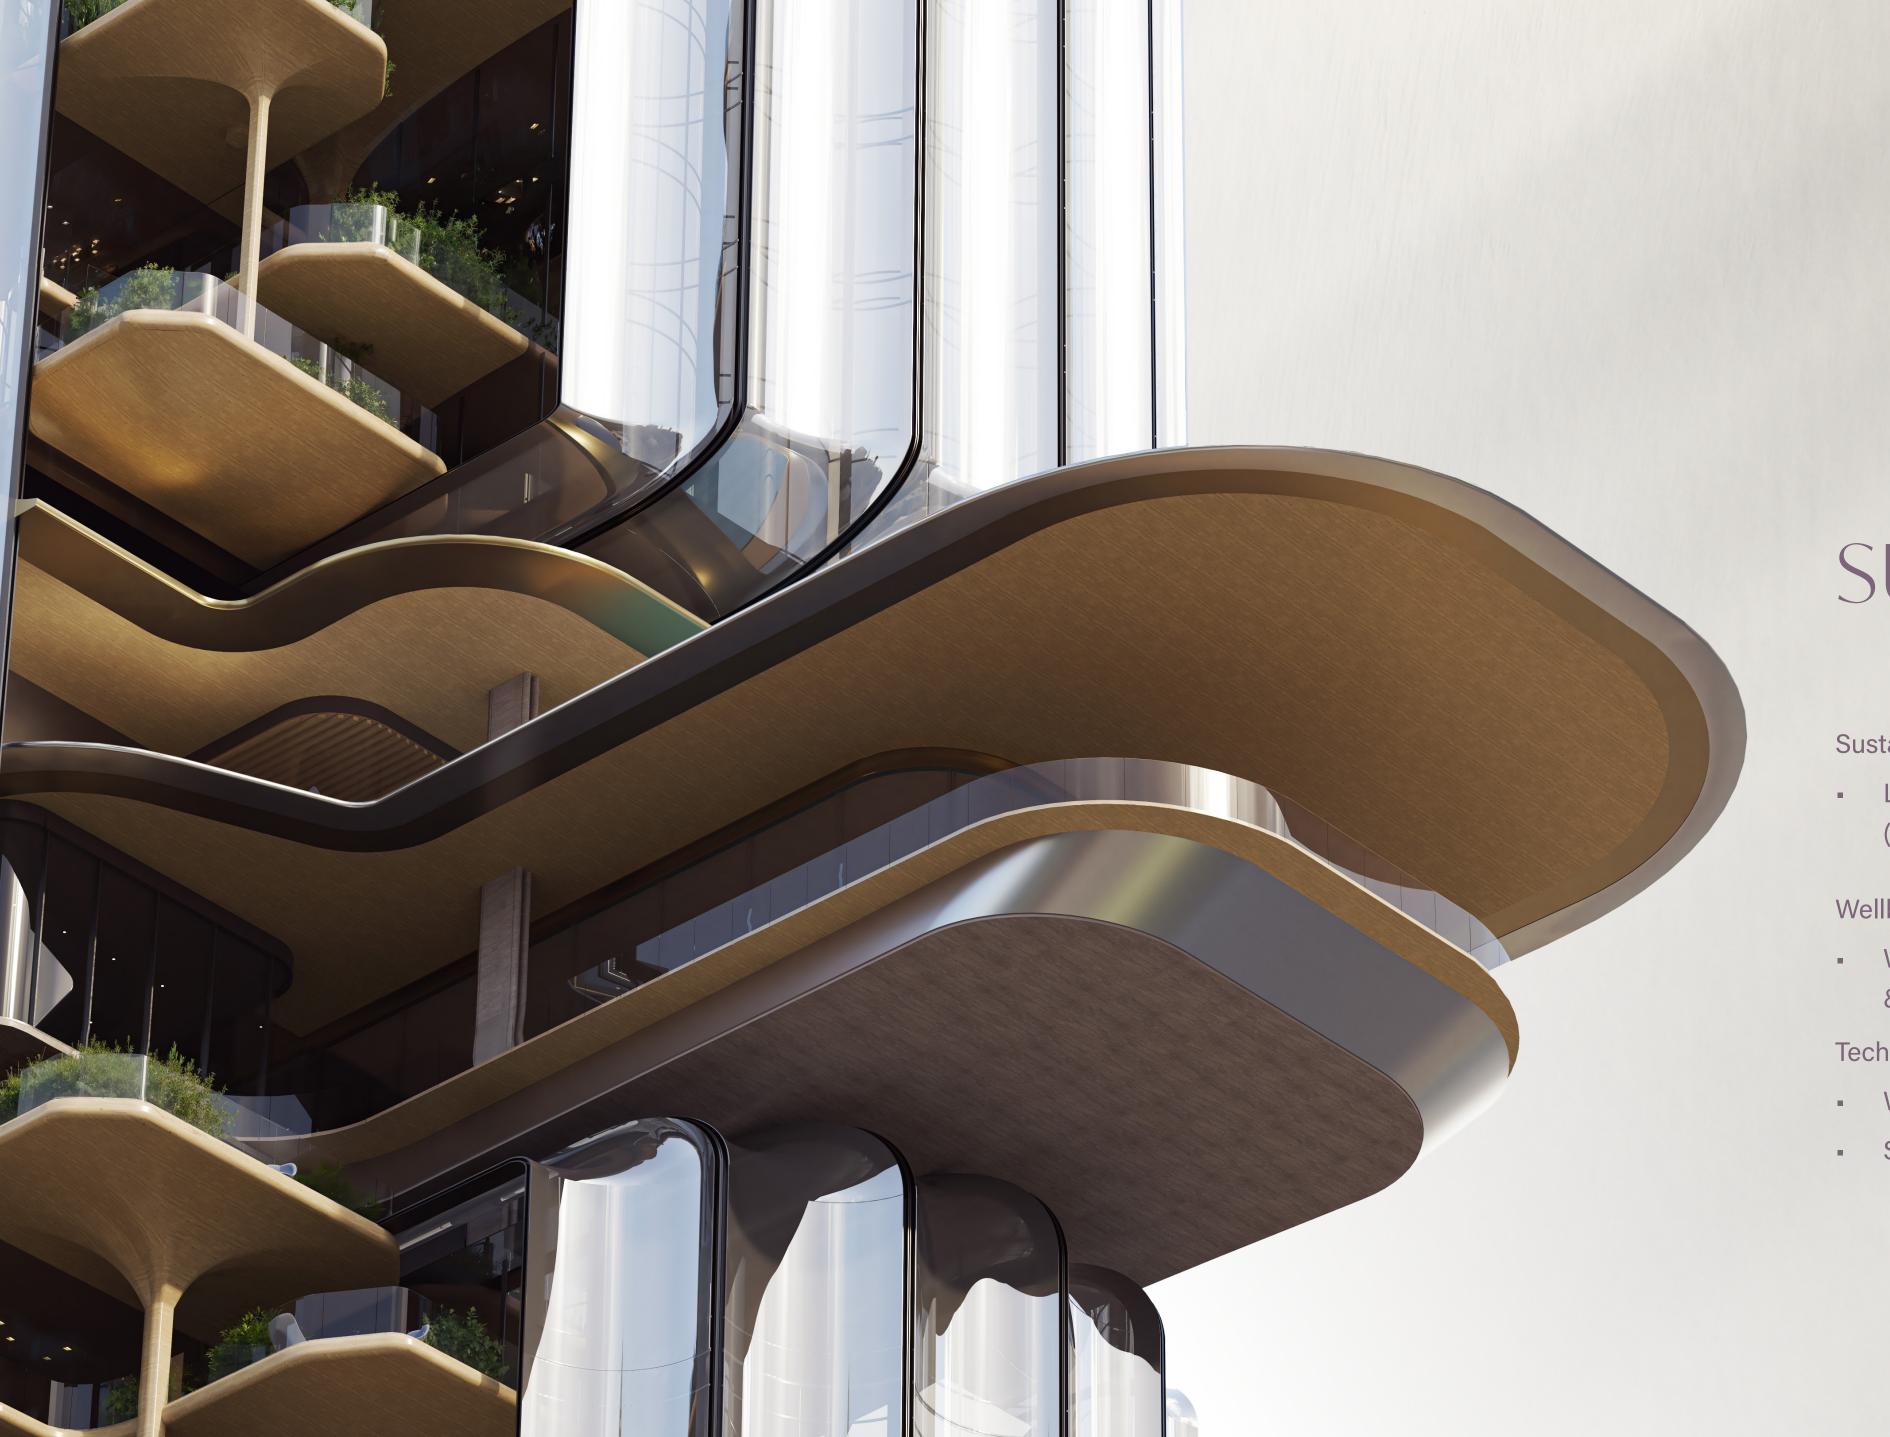

Designed for those who define what's next, LUMENA's sculpted, 260-metre aerodynamic form reflects both architectural mastery and the effortless flow of ideas, ambition, and enterprise.

The tower's ascending form was envisioned as an expression of vertical evolution – not only architectural, but also urban and cultural. Its silhouette is fluid yet intentional, rising in a sequence of dynamic shifts that suggest progress rather than perfection. Each tiered segment and cantilevered platform represents a moment of emergence, as internal programmes extend outward, breaking the uniform shaft with terraces dedicated to wellness, business, and social connection.