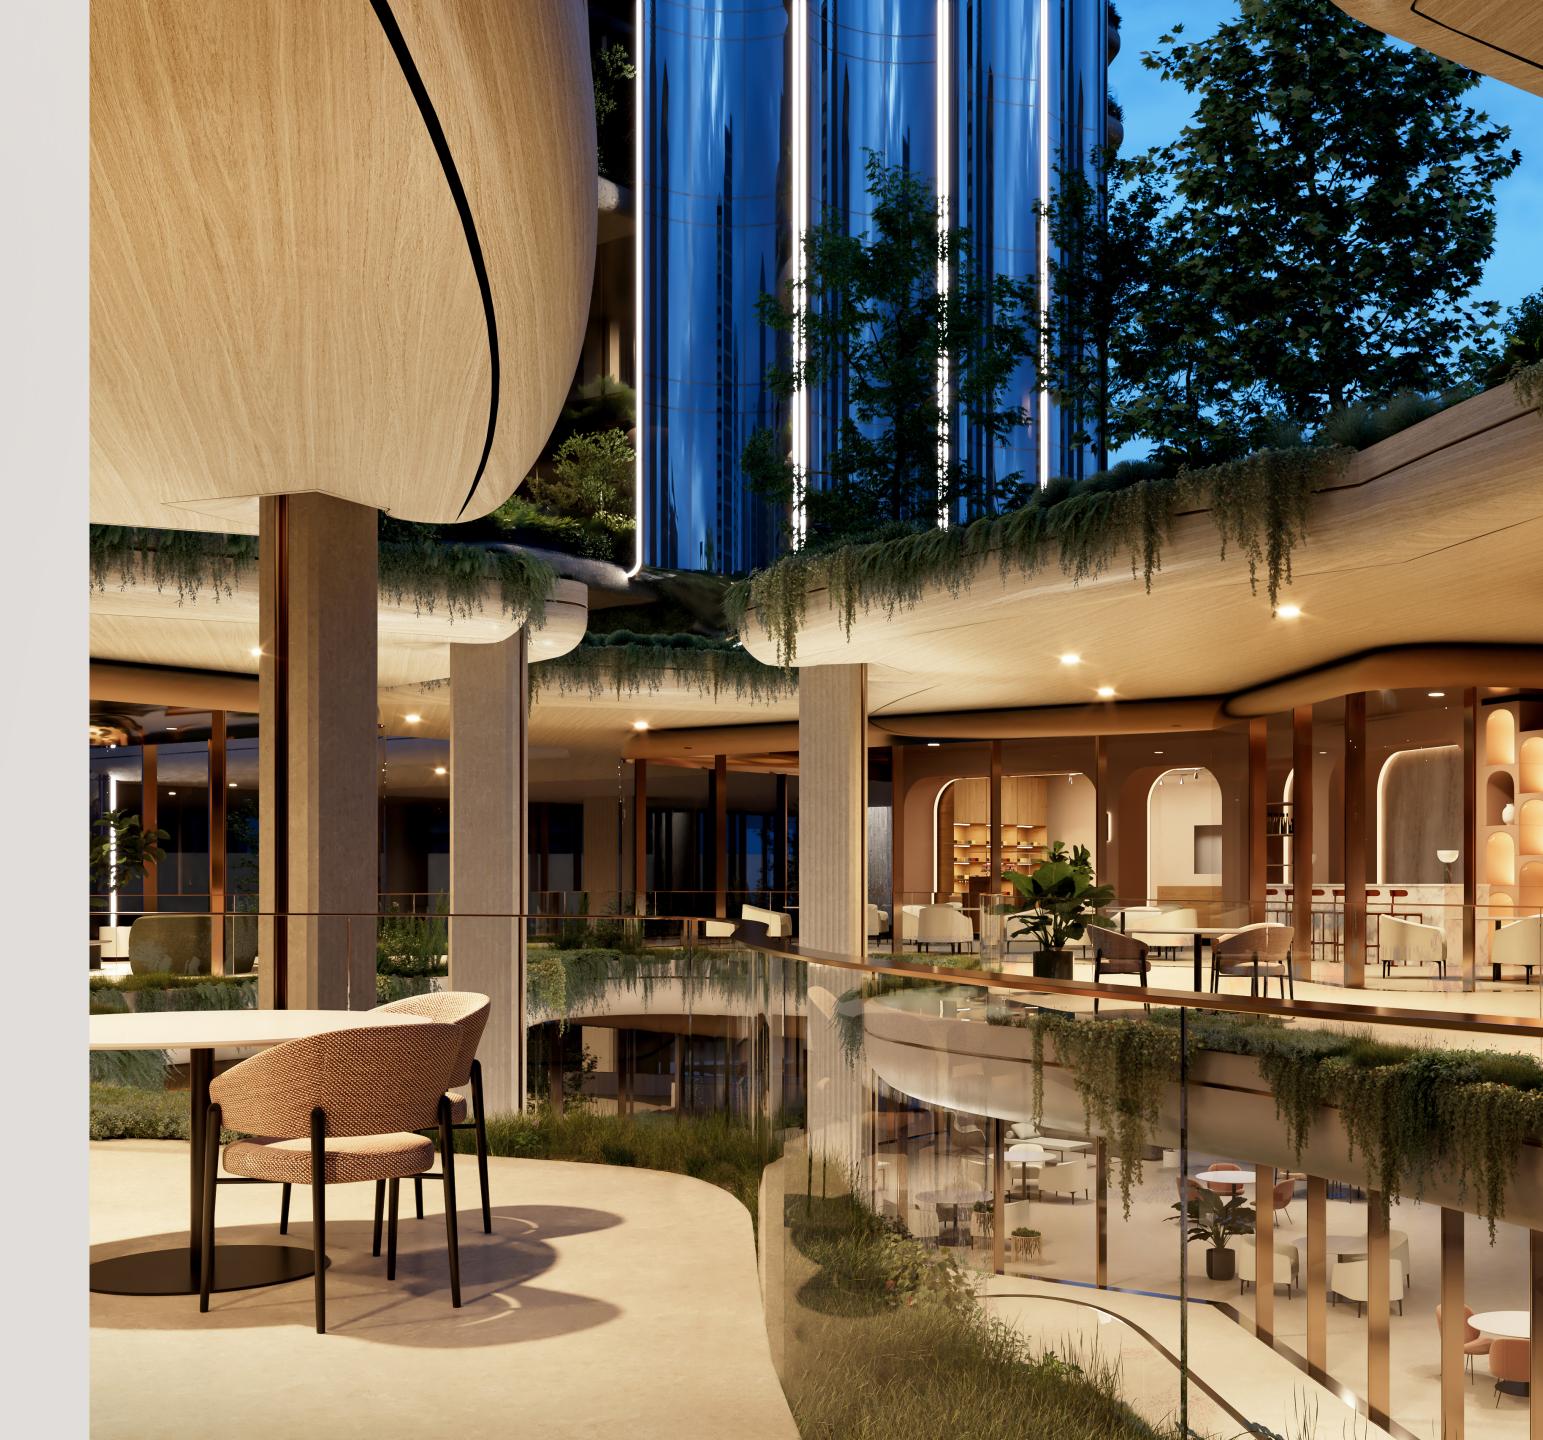

# ARCHITECTURE MEETS EXPERIENCE

At the base of Dubai's most visionary commercial tower lies a 6,000 sq.m destination that breathes a seamless fusion of high-end retail and culinary artistry, crafted to mirror the ambition of those who ascend its floors.

Sculpted façades double-height glass frontages, and immersive landscape features shape a destination that reveals an urban sanctuary. This is where business meets lifestyle with the utmost elegance.

### RETAIL AS RITUAL

Explore a collection of concept boutiques and global brands curated for the discerning few, where design, fashion, and function intersect in striking harmony. From custom tailoring to rare finds, every space has been selected to complement a lifestyle of distinction.

### CULINARY ELEVATION

From sunrise espresso bars to power-lunch enclaves and twilight fine dining, the podium's dining venues are destinations in their own right. Each outlet delivers atmosphere, architecture, and a taste of the exceptional.