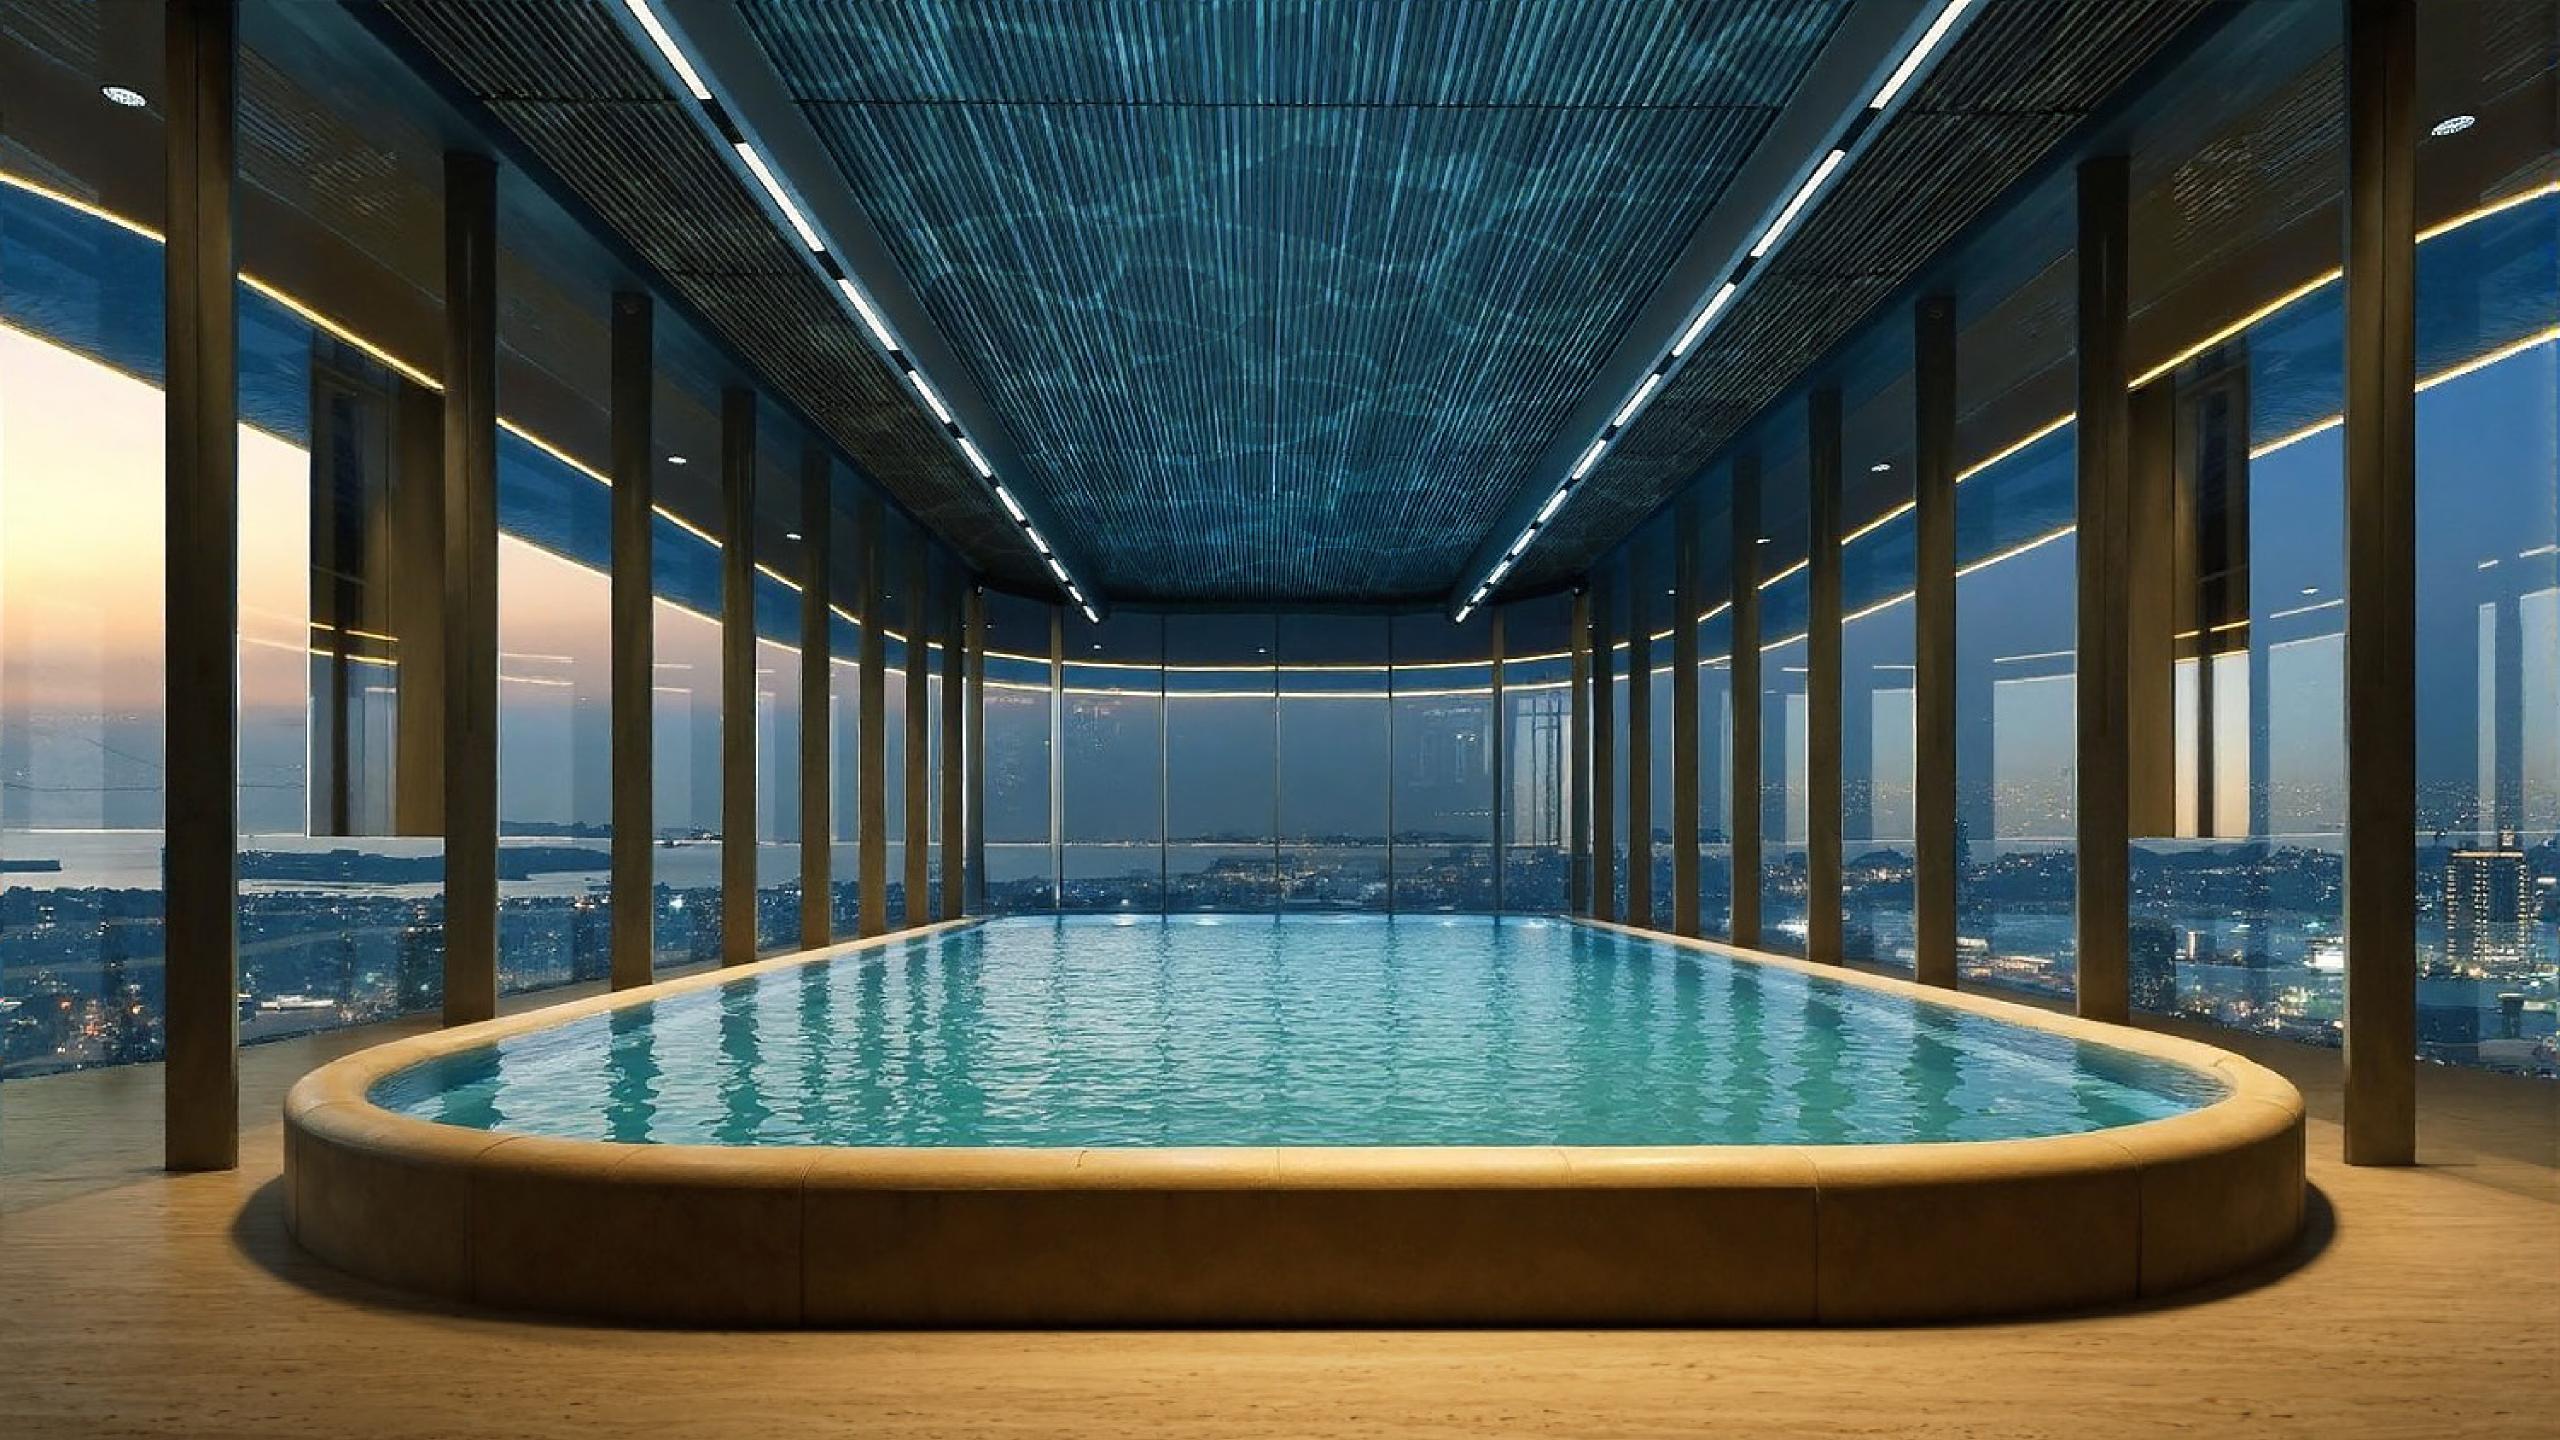

# THE EXECUTIVE WELLNESS SUITE

A private wellness sanctuary curated for peak performance.

Outfitted with the latest in precision fitness technology, the space features dedicated zones for strength, cardio, mobility, and recovery. Whether clearing your mind before a board meeting or closing the day with intention, this suite empowers focus, energy, and longevity.

### THE SKY POOL

Suspended above the skyline, the Sky Pool offers a serene escape in the heart of the city. Encased in glass and framed by lush minimalism, it provides magnificent views and a rare sense of stillness, a place where business dissolves into clarity, and clarity transforms into vision.