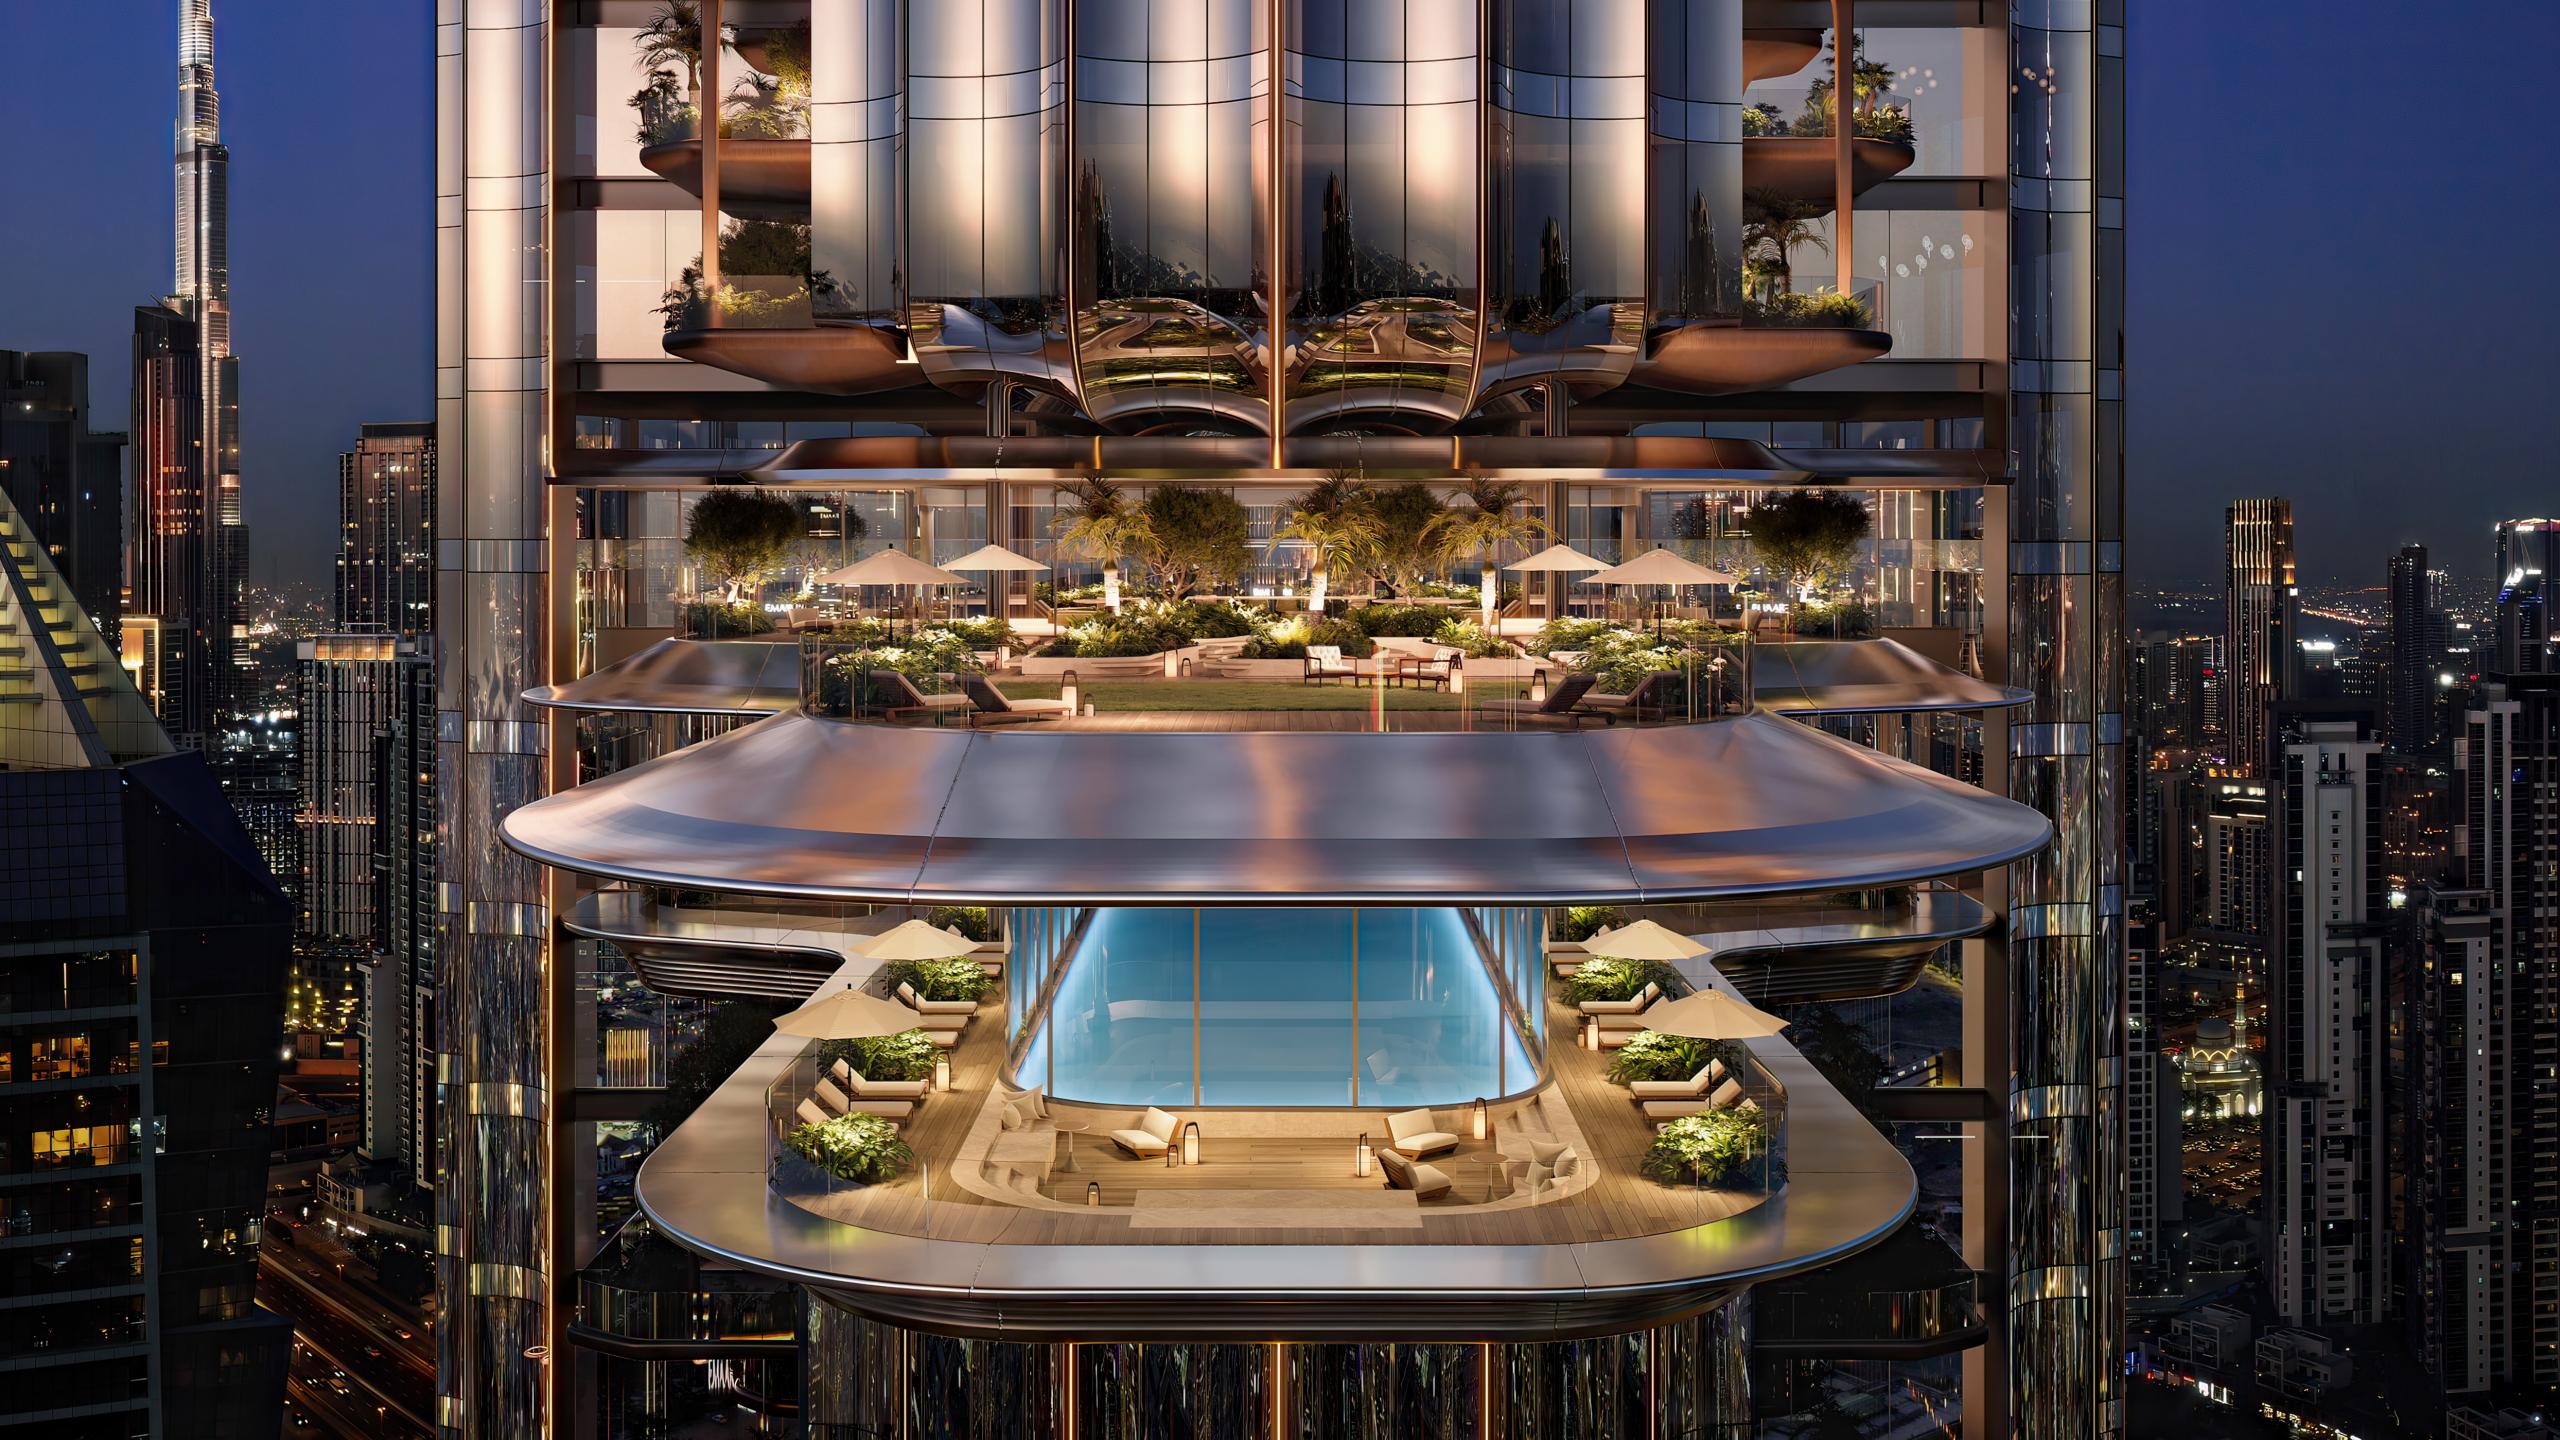

### THE SKY THEATRE

Perched at the summit of LUMENA, the Sky Theatre is a stage for the future. Suspended above the city's skyline, this elevated sanctuary is designed to inspire the minds of visionaries, leaders, and pioneers.

Set within a sculptural crown of glass and light, the Sky Theatre offers simply breathtaking views that stretch from the shimmering coastline to the desert beyond. Here, every gathering feels lifted – above distraction, above convention, above the ordinary.

The Sky Theatre is purpose-built for keynote addresses, C-suite roundtables, cinematic launches, and future-forward forums. It is where ideas are not just shared, they ascend. Every material has been chosen for harmony, both aesthetic and experiential. Natural light floods the space by day, while celestial lighting takes over by night, creating a seamless interplay of elegance and energy. Accessible only to an elite few, the Sky Theatre becomes a signature moment within the tower's ultra-luxury ecosystem, a place where critical decisions are made, brands are unveiled, and legacies begin.

### THE SKY POOL

Suspended above the skyline, the Sky Pool offers a serene escape in the heart of the city. Encased in glass and framed by lush minimalism, it provides magnificent views and a rare sense of stillness, a place where business dissolves into clarity, and clarity transforms into vision.