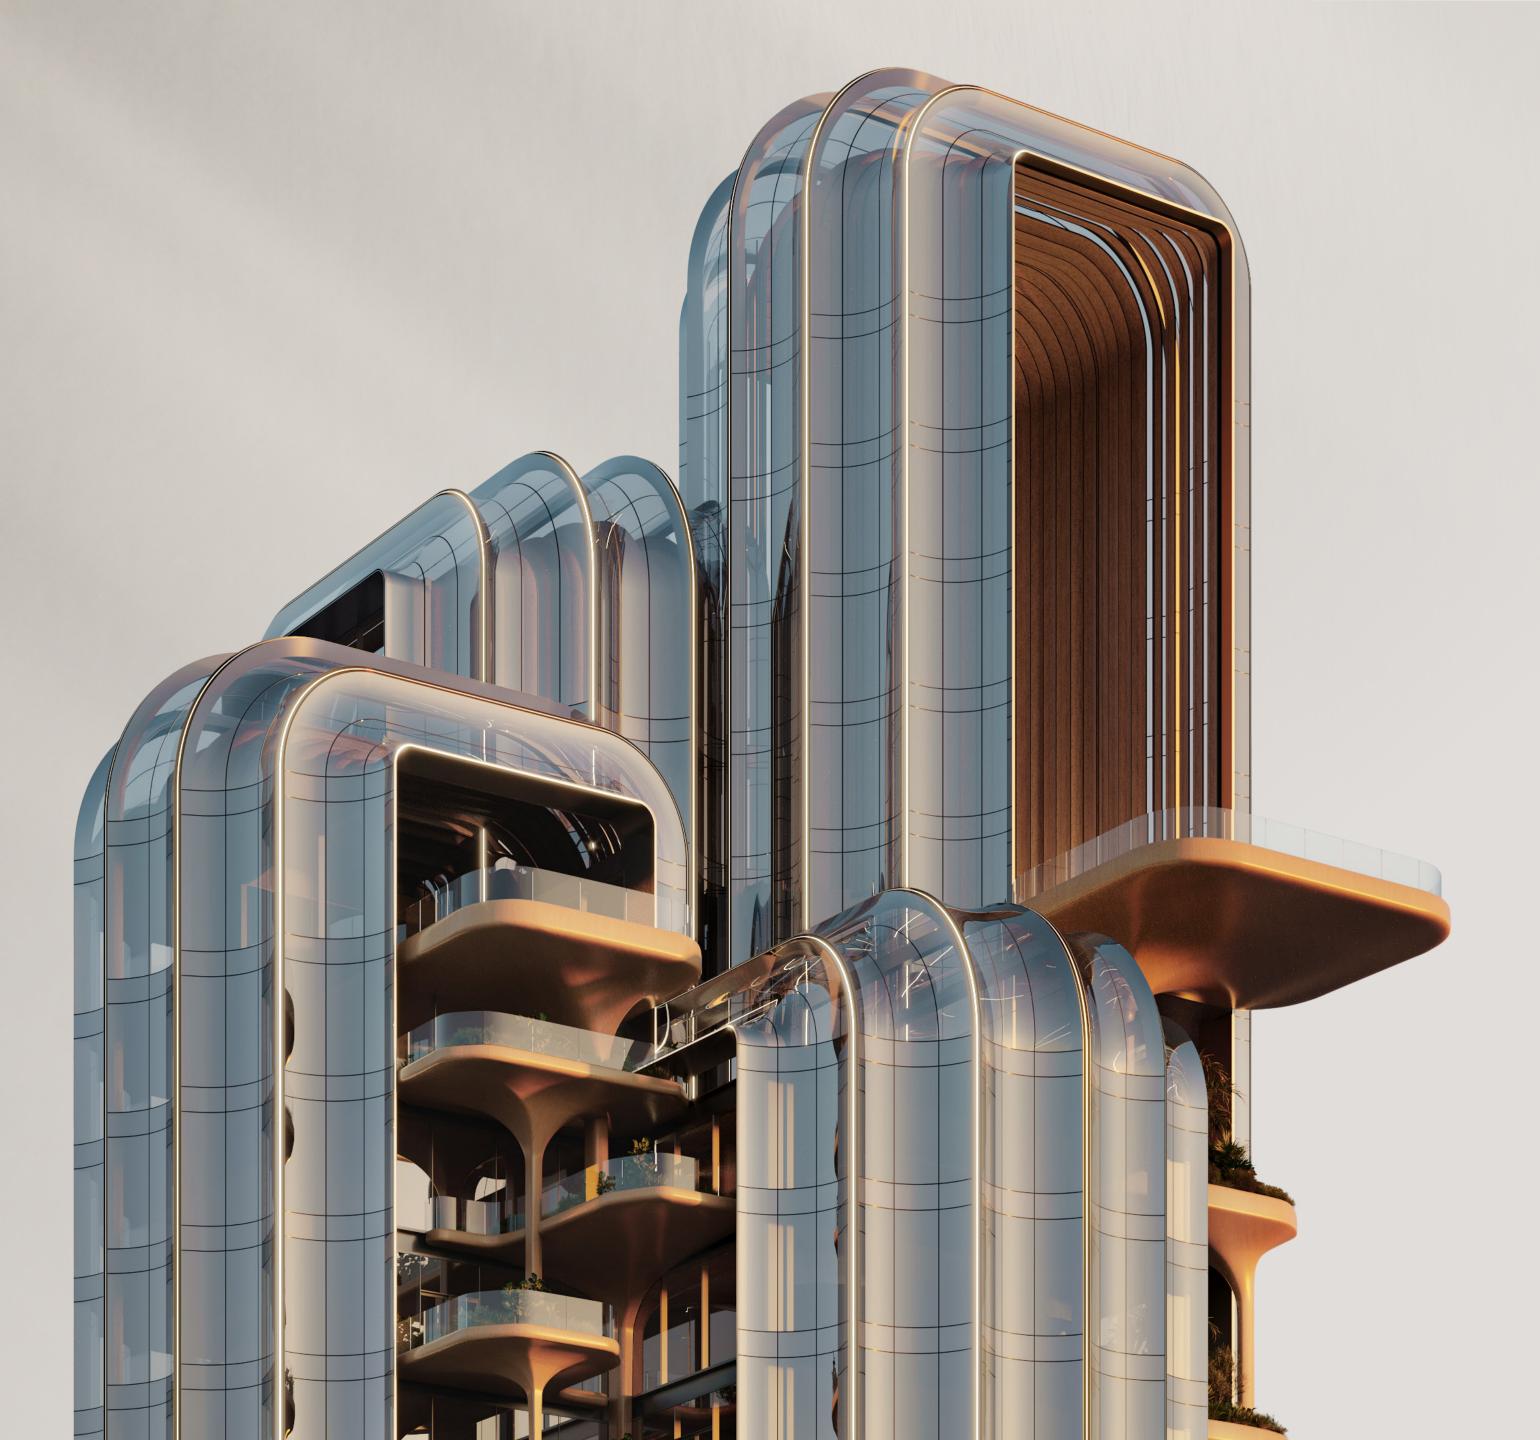

# BUILT TO INSPIRE

Set at the western edge of Dubai's business district
- a critical urban threshold - the 260-metre tower emerges
not simply as a building, but as a symbolic and spatial
transition. It marks the moment where the organic texture
of the desert meets the crystalline skyline of Dubai's ambition.
In form, placement, and in spirit, the tower becomes a gesture of growth, change, and celebration of place.

The tower's ascending form was envisioned as an expression of vertical evolution – not only architectural, but also urban and cultural. Its silhouette is fluid yet intentional, rising in a sequence of dynamic shifts that suggest progress rather than perfection. Each tiered segment and cantilevered platform represents a moment of emergence, as internal programmes extend outward, breaking the uniform shaft with terraces dedicated to wellness, business, and social connection.

This notion of growth is evident in the way the form transforms as it rises – becoming lighter, more open, and increasingly attuned to the horizon. The gesture is one of becoming, mirroring Dubai's own rapid yet graceful trajectory from desert outpost to a global hub of innovation and luxury.

Carefully carved openings and overflowing sky terraces are oriented to capture unobstructed vistas of the Burj Khalifa and the World Islands, while the shifting geometry of the façade plays with the desert sun, casting patterns that evolve throughout the day.