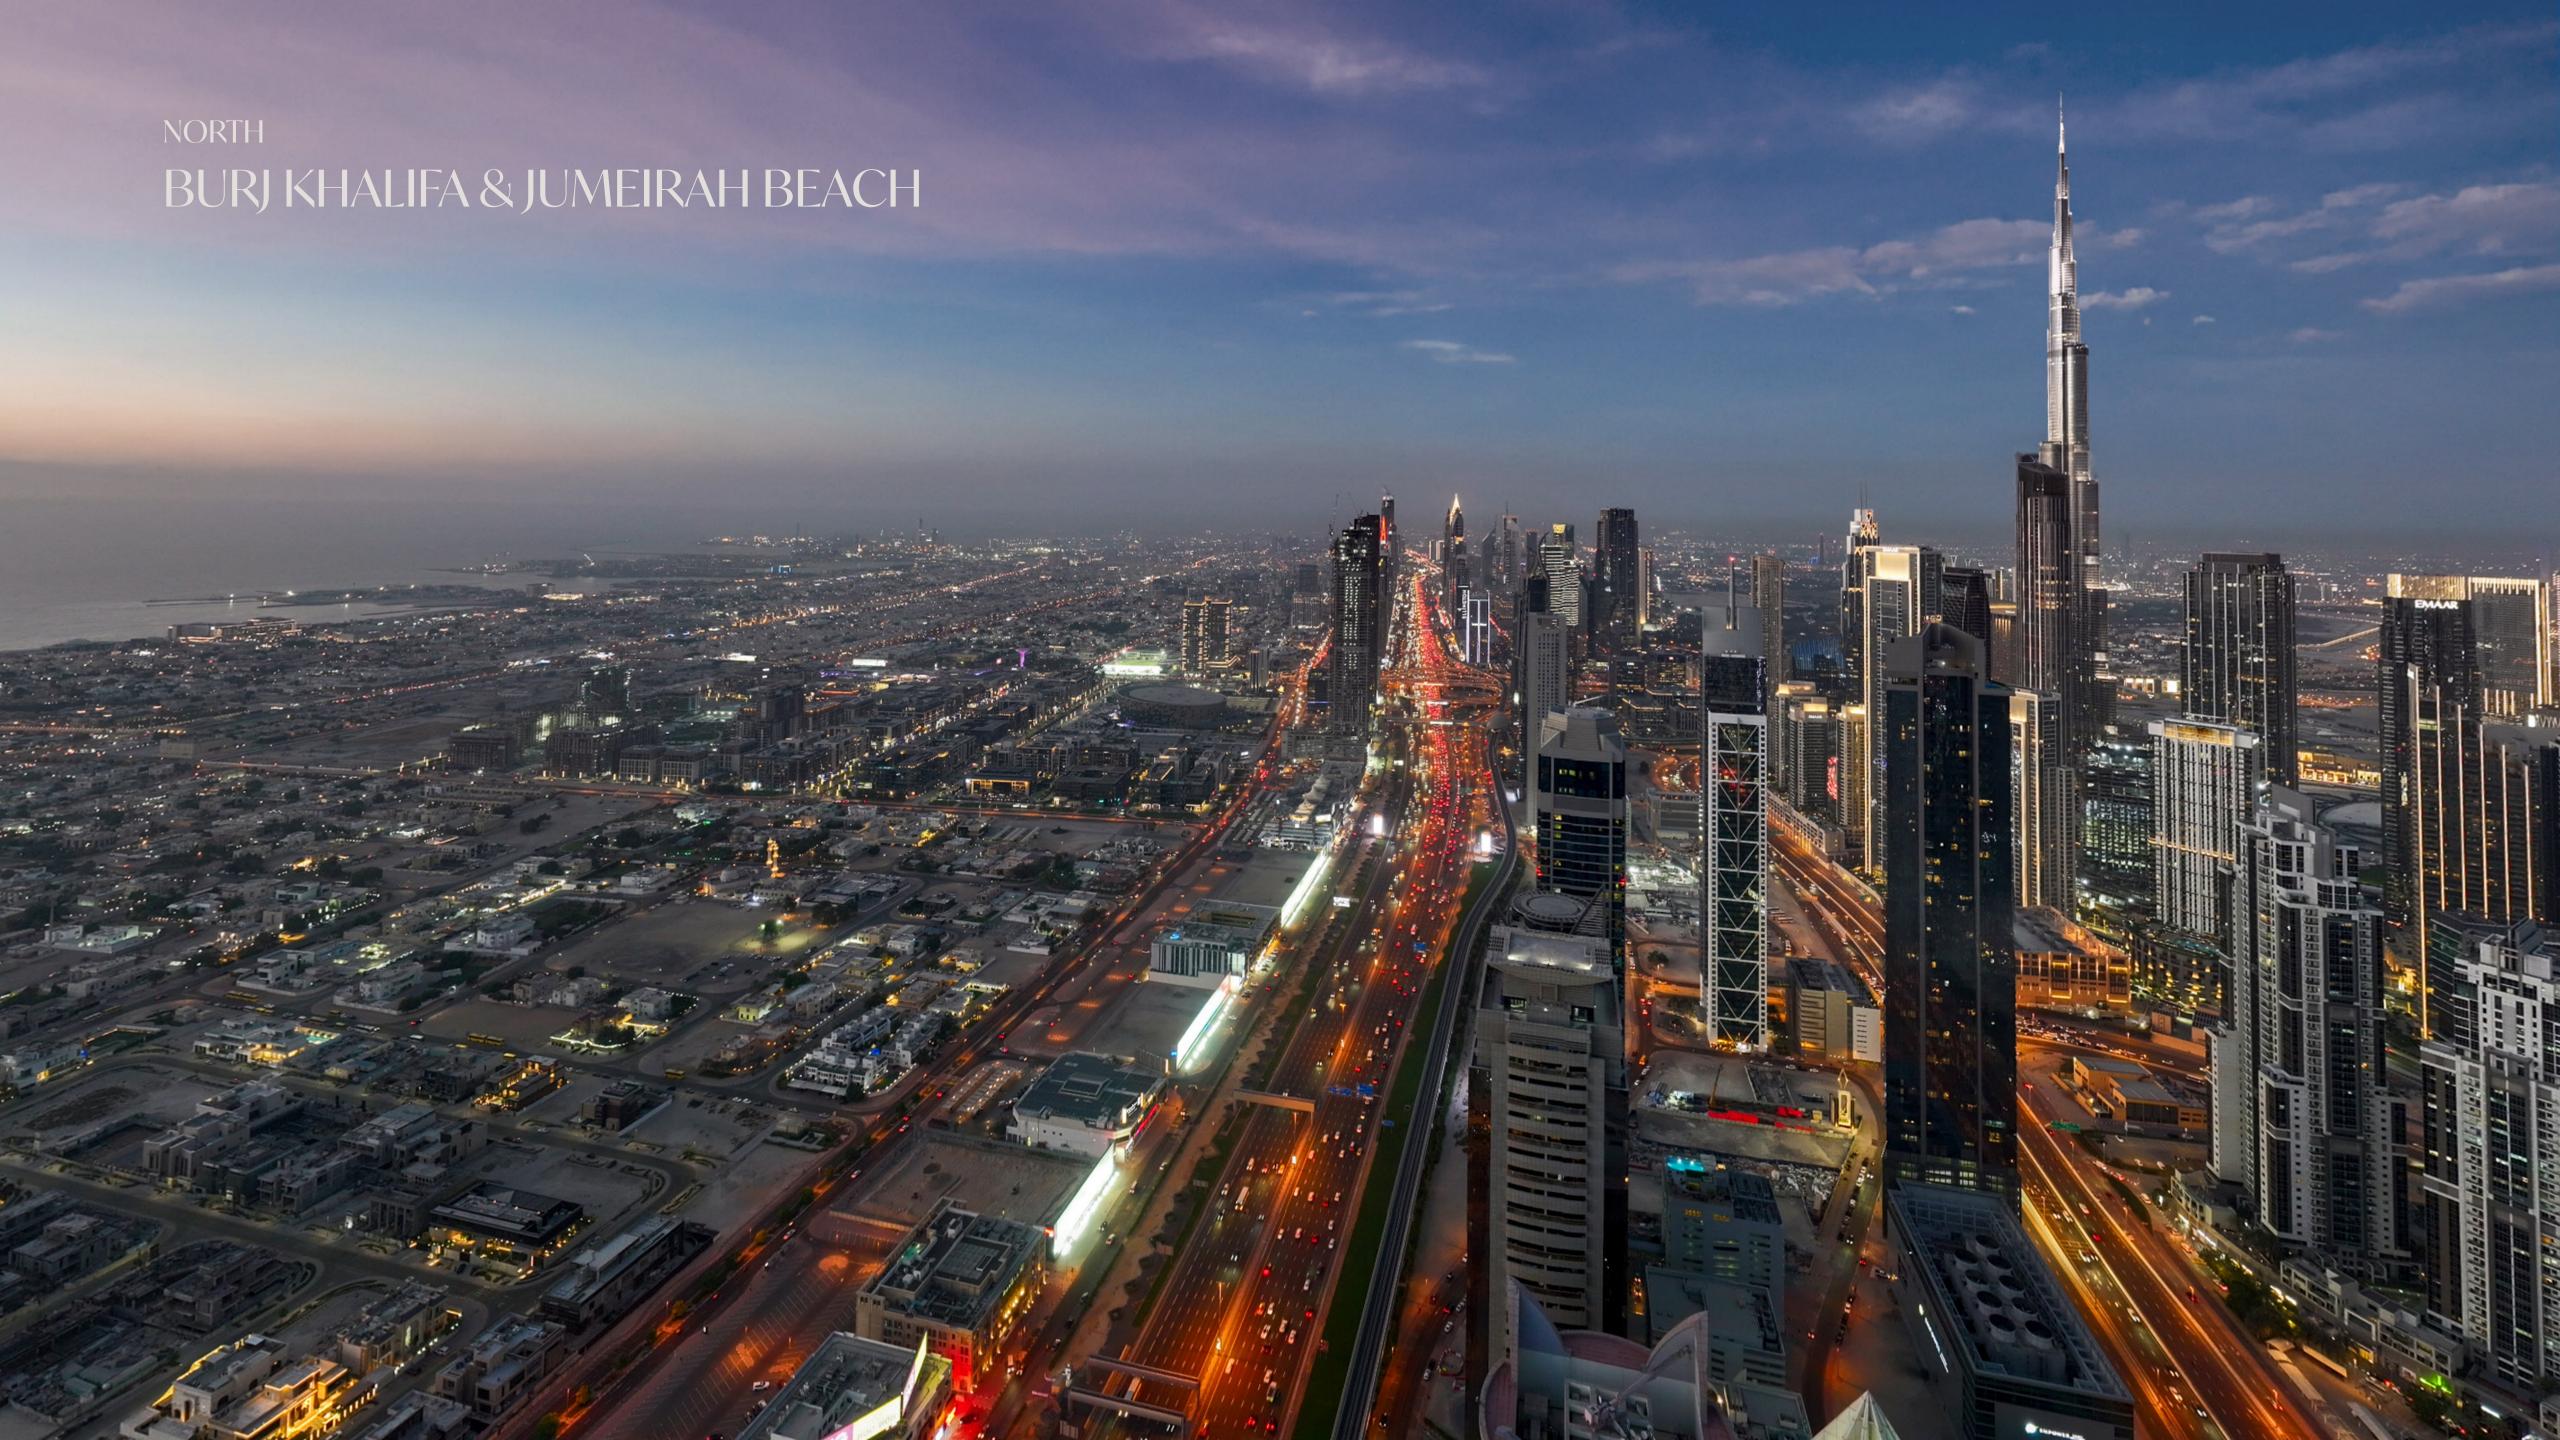

Carefully carved openings and overflowing sky terraces are oriented to capture unobstructed vistas of the Burj Khalifa and the World Islands, while the shifting geometry of the façade plays with the desert sun, casting patterns that evolve throughout the day.