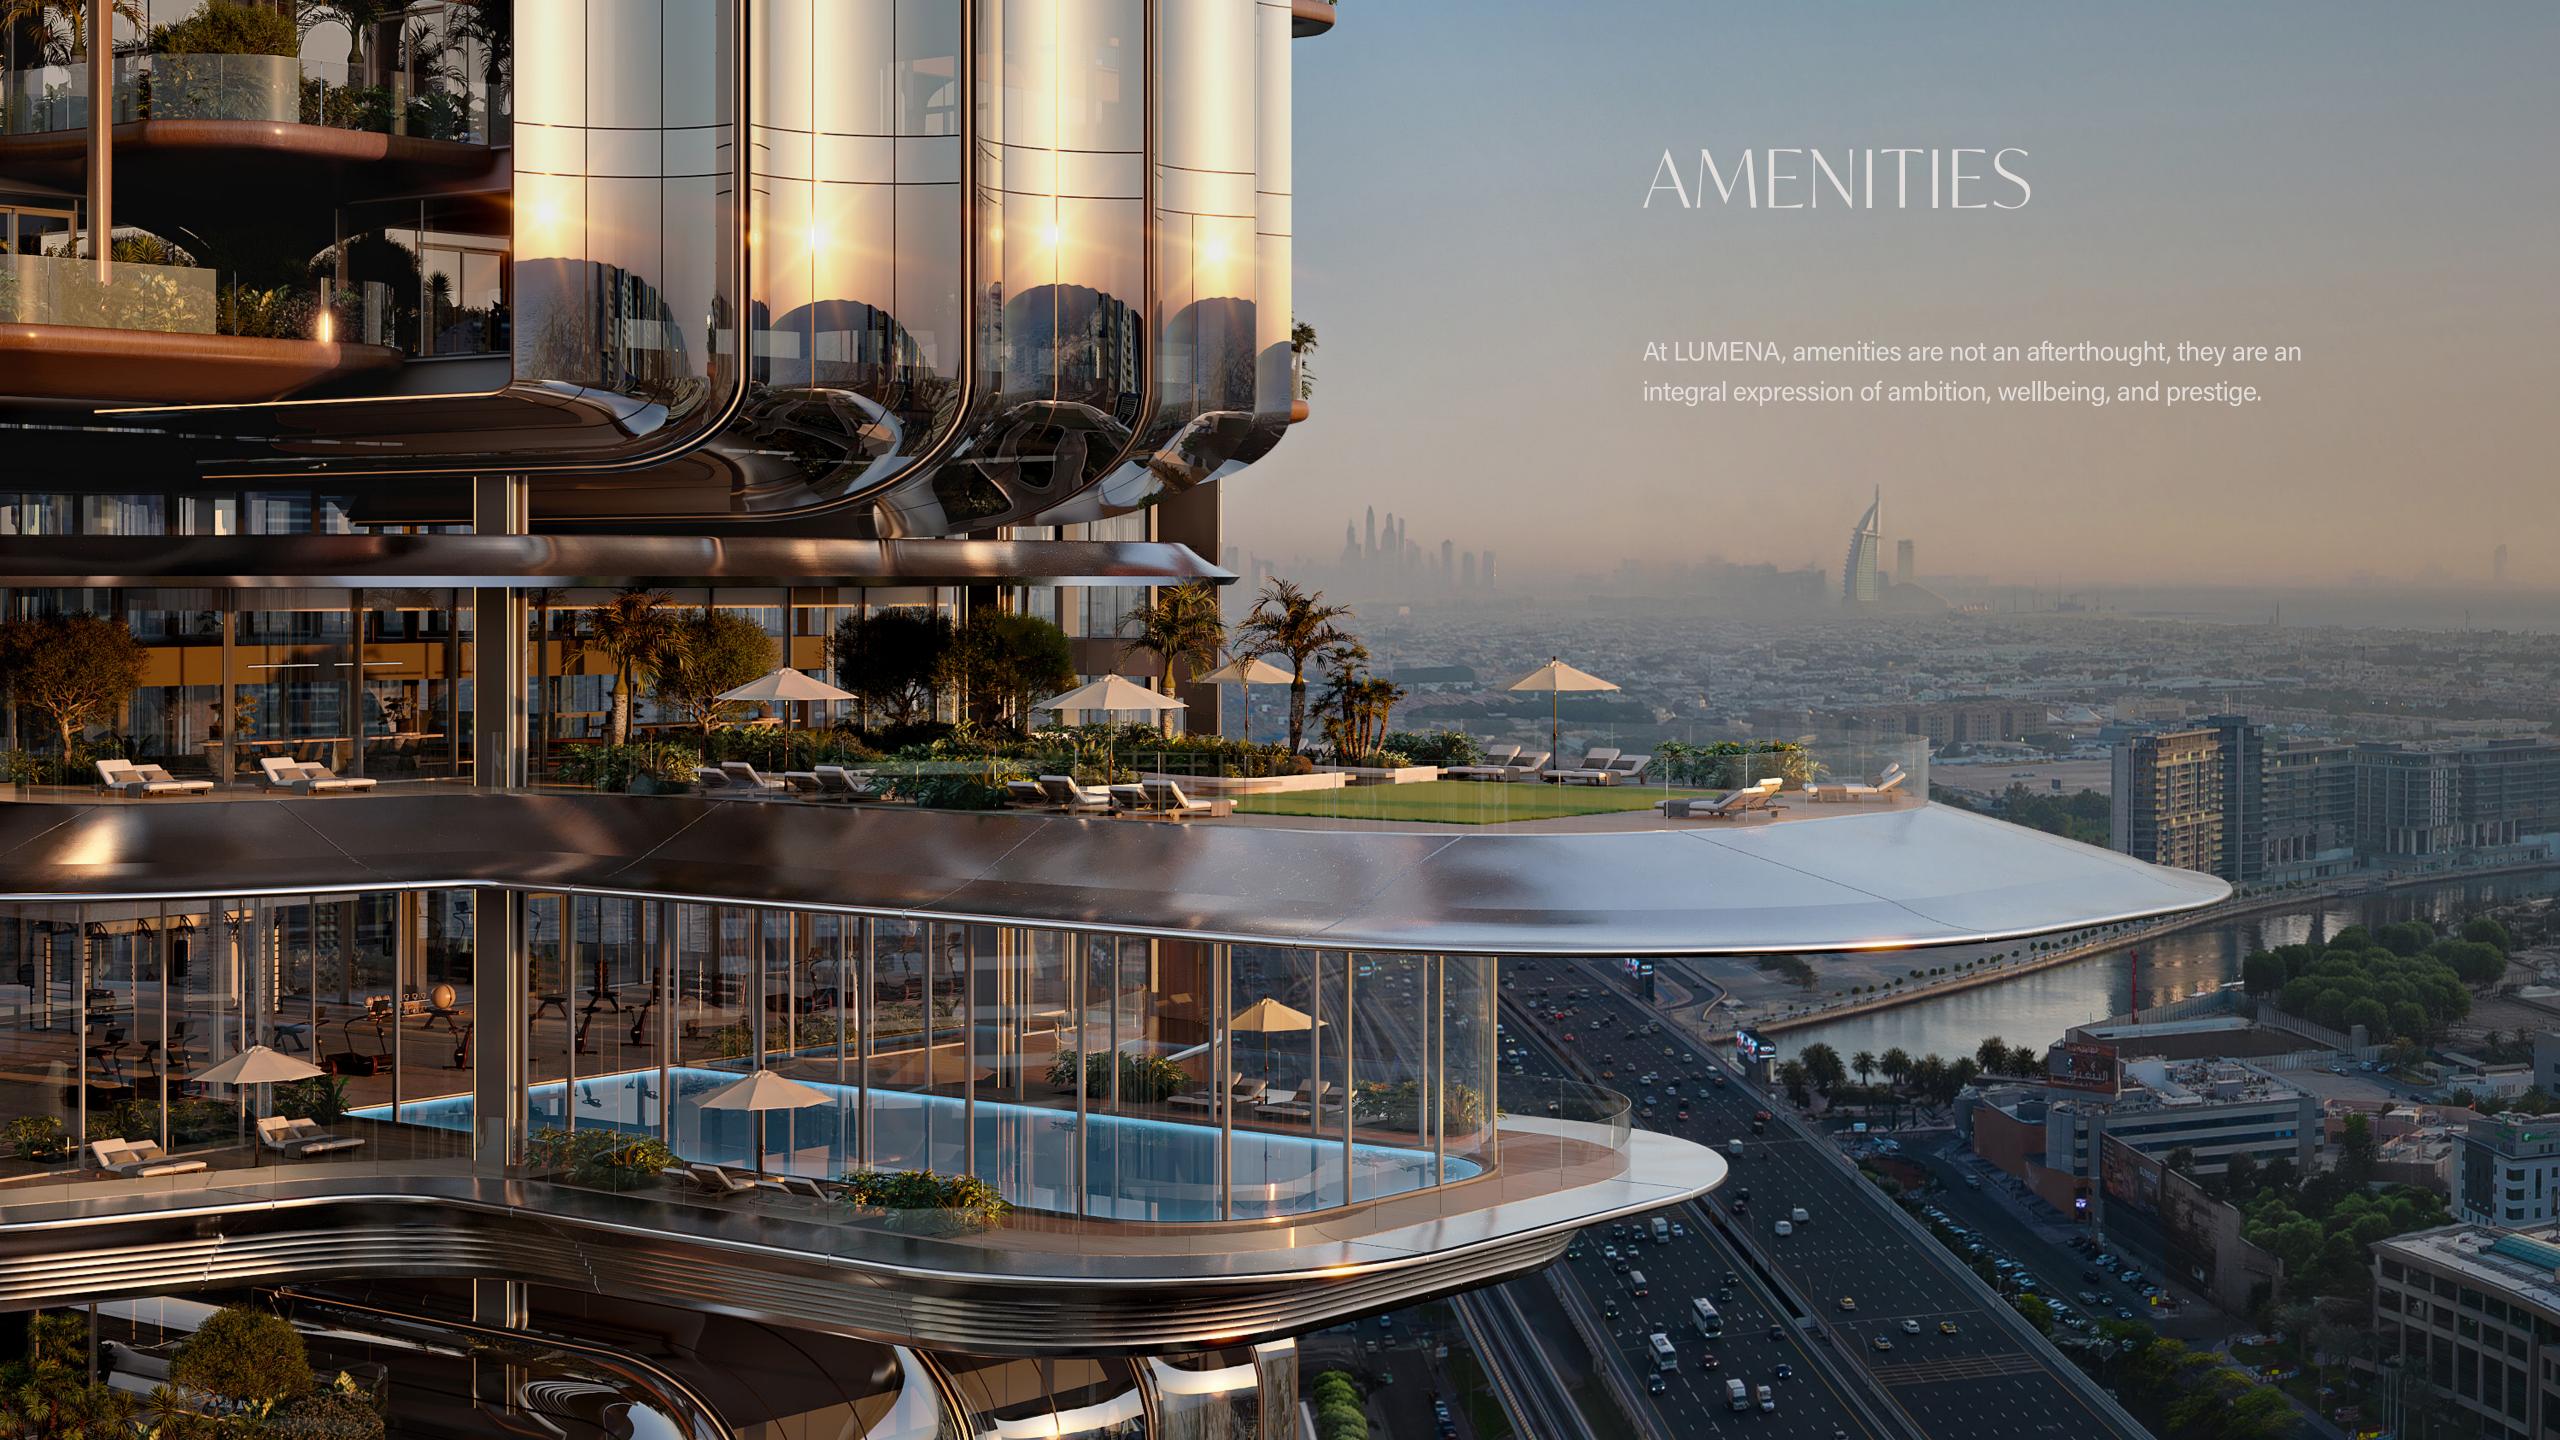

## BUILDING FEATURES

- Iconic architectural statement
- Purpose-driven, future-forward design
- 91 offices within a 260-metre commercial tower
- Strategically located at the gateway to Business Bay, minutes from Downtown Dubai and DIFC
- Landmark views of Burj Khalifa, Burj Al Arab, and the Arabian Gulf
- Direct connectivity across Dubai, with proximity to future
   Gold Line metro station
- Flexible office spaces with shell & core offerings
- Double-deck passenger lifts for efficient vertical transport
- Sustainability at the forefront: targeting LEED Platinum, WiredScore and SmartScore Platinum pre-certifications
- Lifestyle podium with curated retail and dining experiences
- Private terraces and landscaped sky gardens
- Executive Wellness Suite with high performance gym and sky pool
- Executive Business Club with conference facilities, co-working and events space
- Owners' Club
- The region's first Sky Theatre for grand meetings, showcases, launches, and high-impact presentations
- Services managed by OMNIYAT
- Smart Building Management Systems (BMS)
- 1,000+ parking spaces

# ELEVATED SPACES. EXCLUSIVE ACCESS

Complemented by private lounges, tailored concierge services, and artfully designed communal zones, the tower's amenities are reserved for those who lead with purpose and live without compromise:

- Sky Theatre
- Exclusive Owners' Club
- Sky Pool
- Gym, Yoga and Pilates Studio
- Steam, Sauna and Ice baths
- Outdoor Rejuvenation Terrace
- Business Centre
- Co-working Facilities
- Conference and Events Space
- Barista Lounge