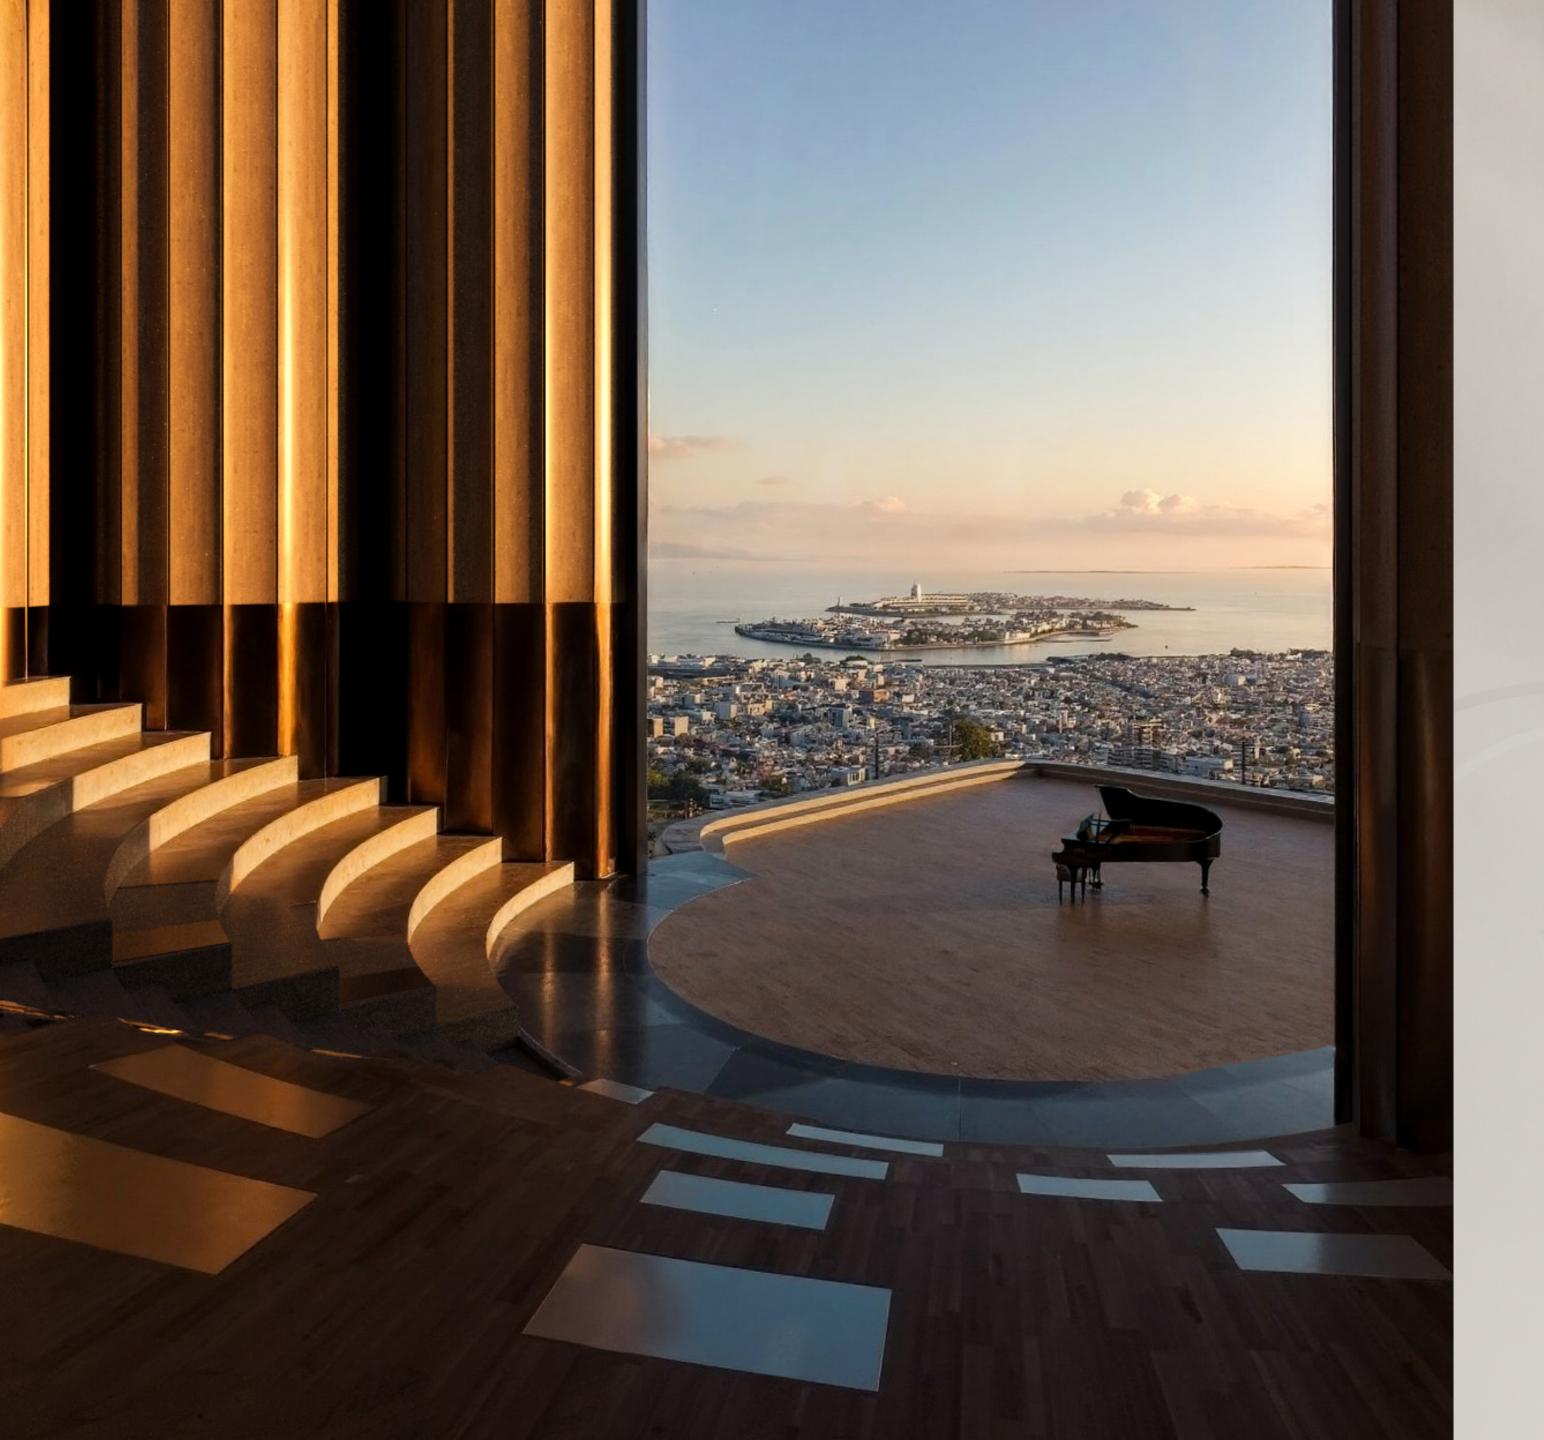

### THE SKY THEATRE

Perched at the summit of LUMENA, the Sky Theatre is a stage for the future. Suspended above the city's skyline, this elevated sanctuary is designed to inspire the minds of visionaries, leaders, and pioneers.

Set within a sculptural crown of glass and light, the Sky Theatre offers simply breathtaking views that stretch from the shimmering coastline to the desert beyond. Here, every gathering feels lifted – above distraction, above convention, above the ordinary.

The Sky Theatre is purpose-built for keynote addresses, C-suite roundtables, cinematic launches, and future-forward forums. It is where ideas are not just shared, they ascend. Every material has been chosen for harmony, both aesthetic and experiential. Natural light floods the space by day, while celestial lighting takes over by night, creating a seamless interplay of elegance and energy. Accessible only to an elite few, the Sky Theatre becomes a signature moment within the tower's ultra-luxury ecosystem, a place where critical decisions are made, brands are unveiled, and legacies begin.