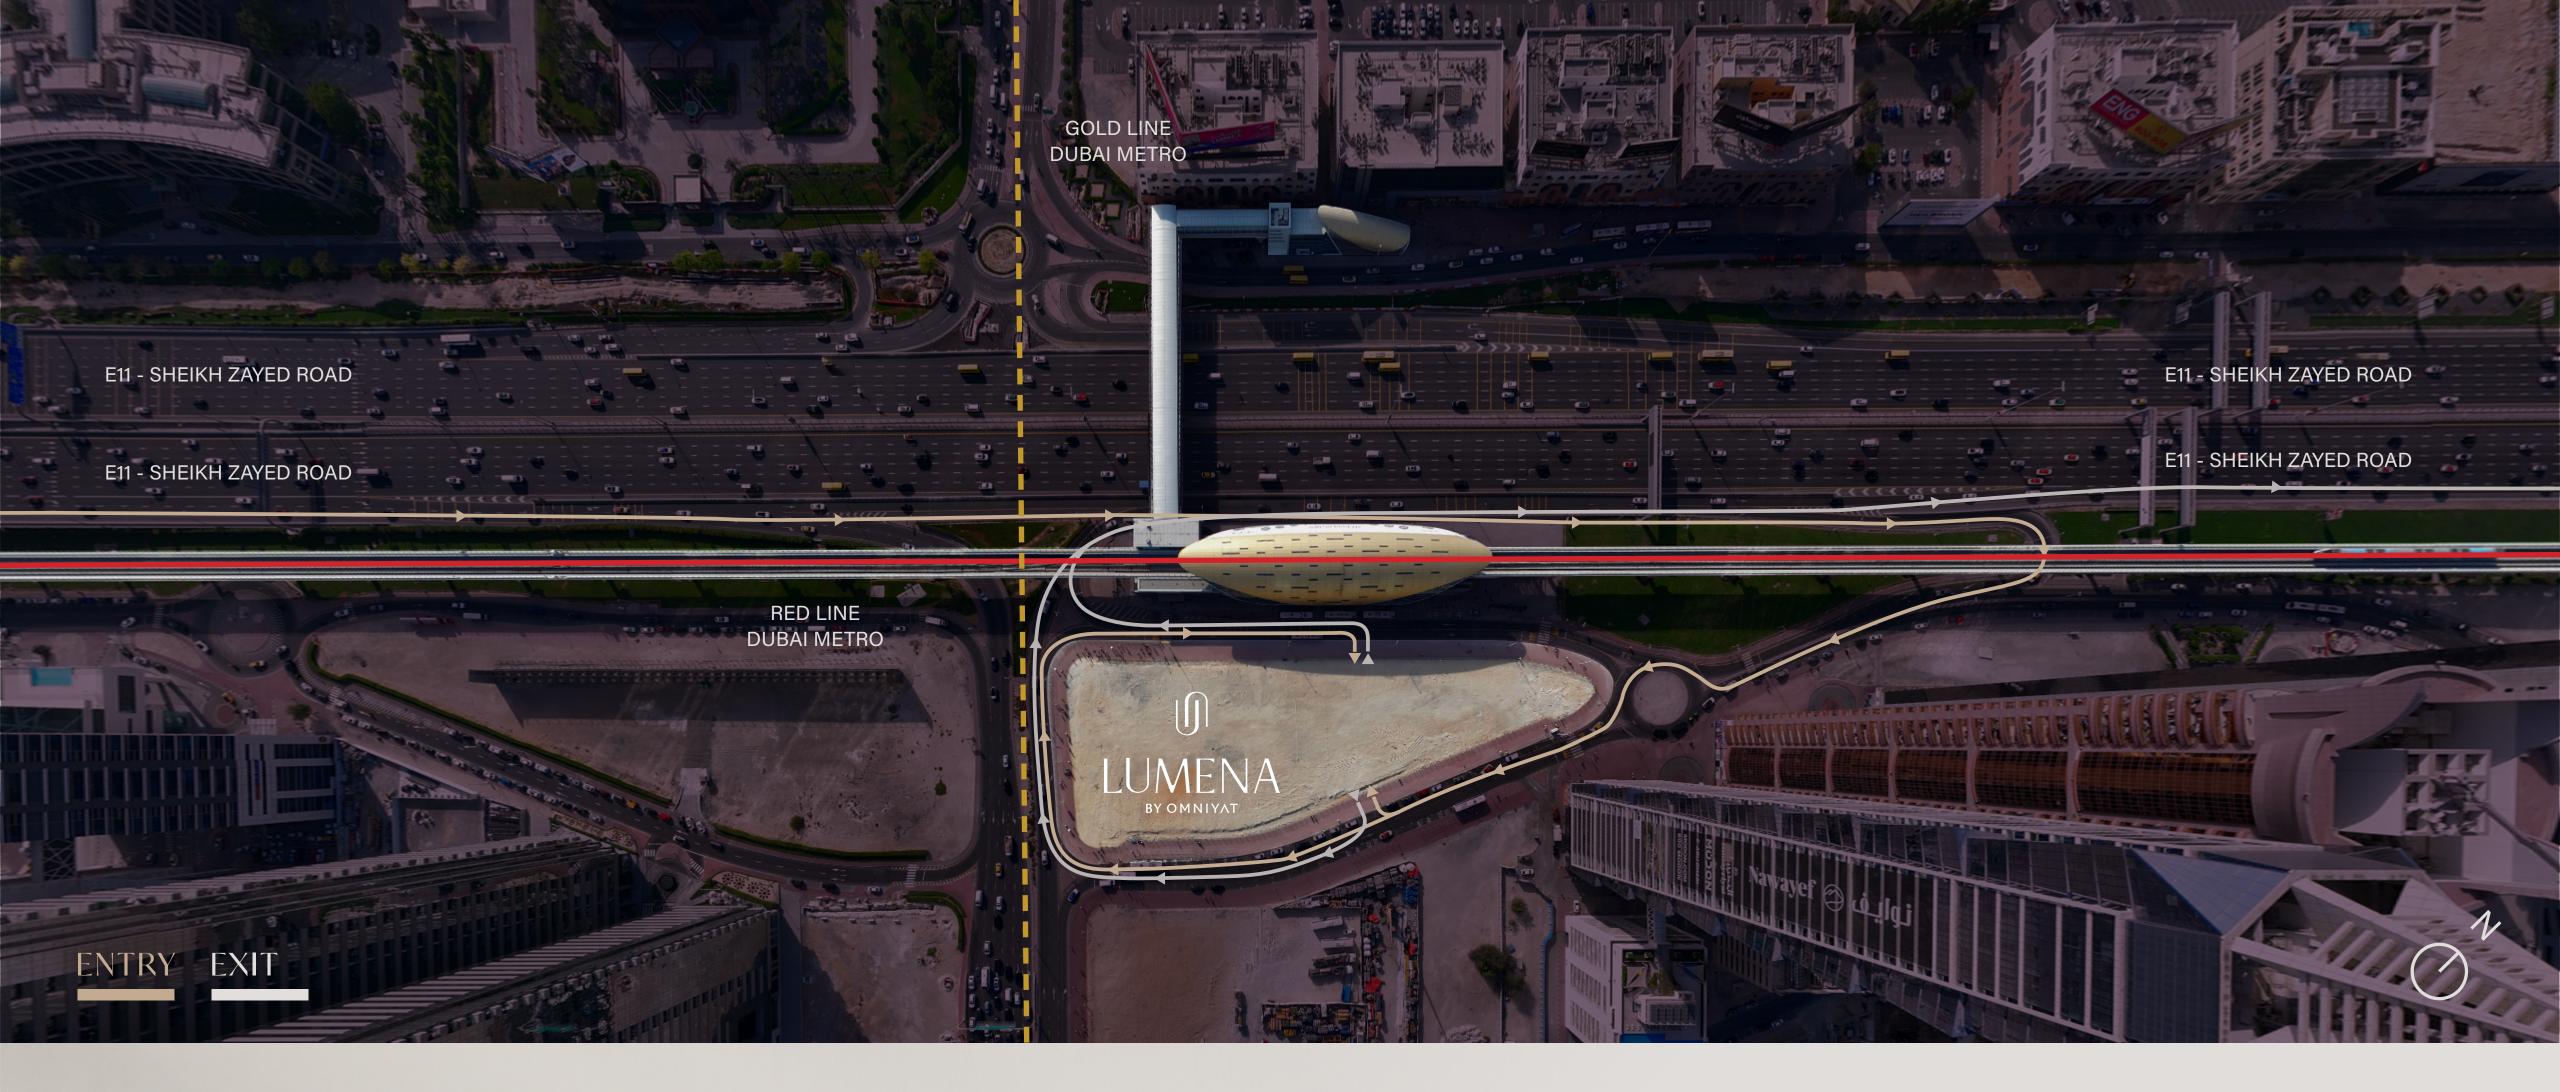

Rising at the crossroads of connectivity and commerce, LUMENA is seamlessly linked to the Business Bay Metro Station, placing the entire city within effortless reach. From DIFC to Dubai International Airport, from Downtown to Dubai South, every major business district is just minutes away. This direct access to the city's most vital artery ensures that tenants are not only at the heart of Business Bay, but at the centre of Dubai's entire commercial landscape. It is a location engineered for global ambition.