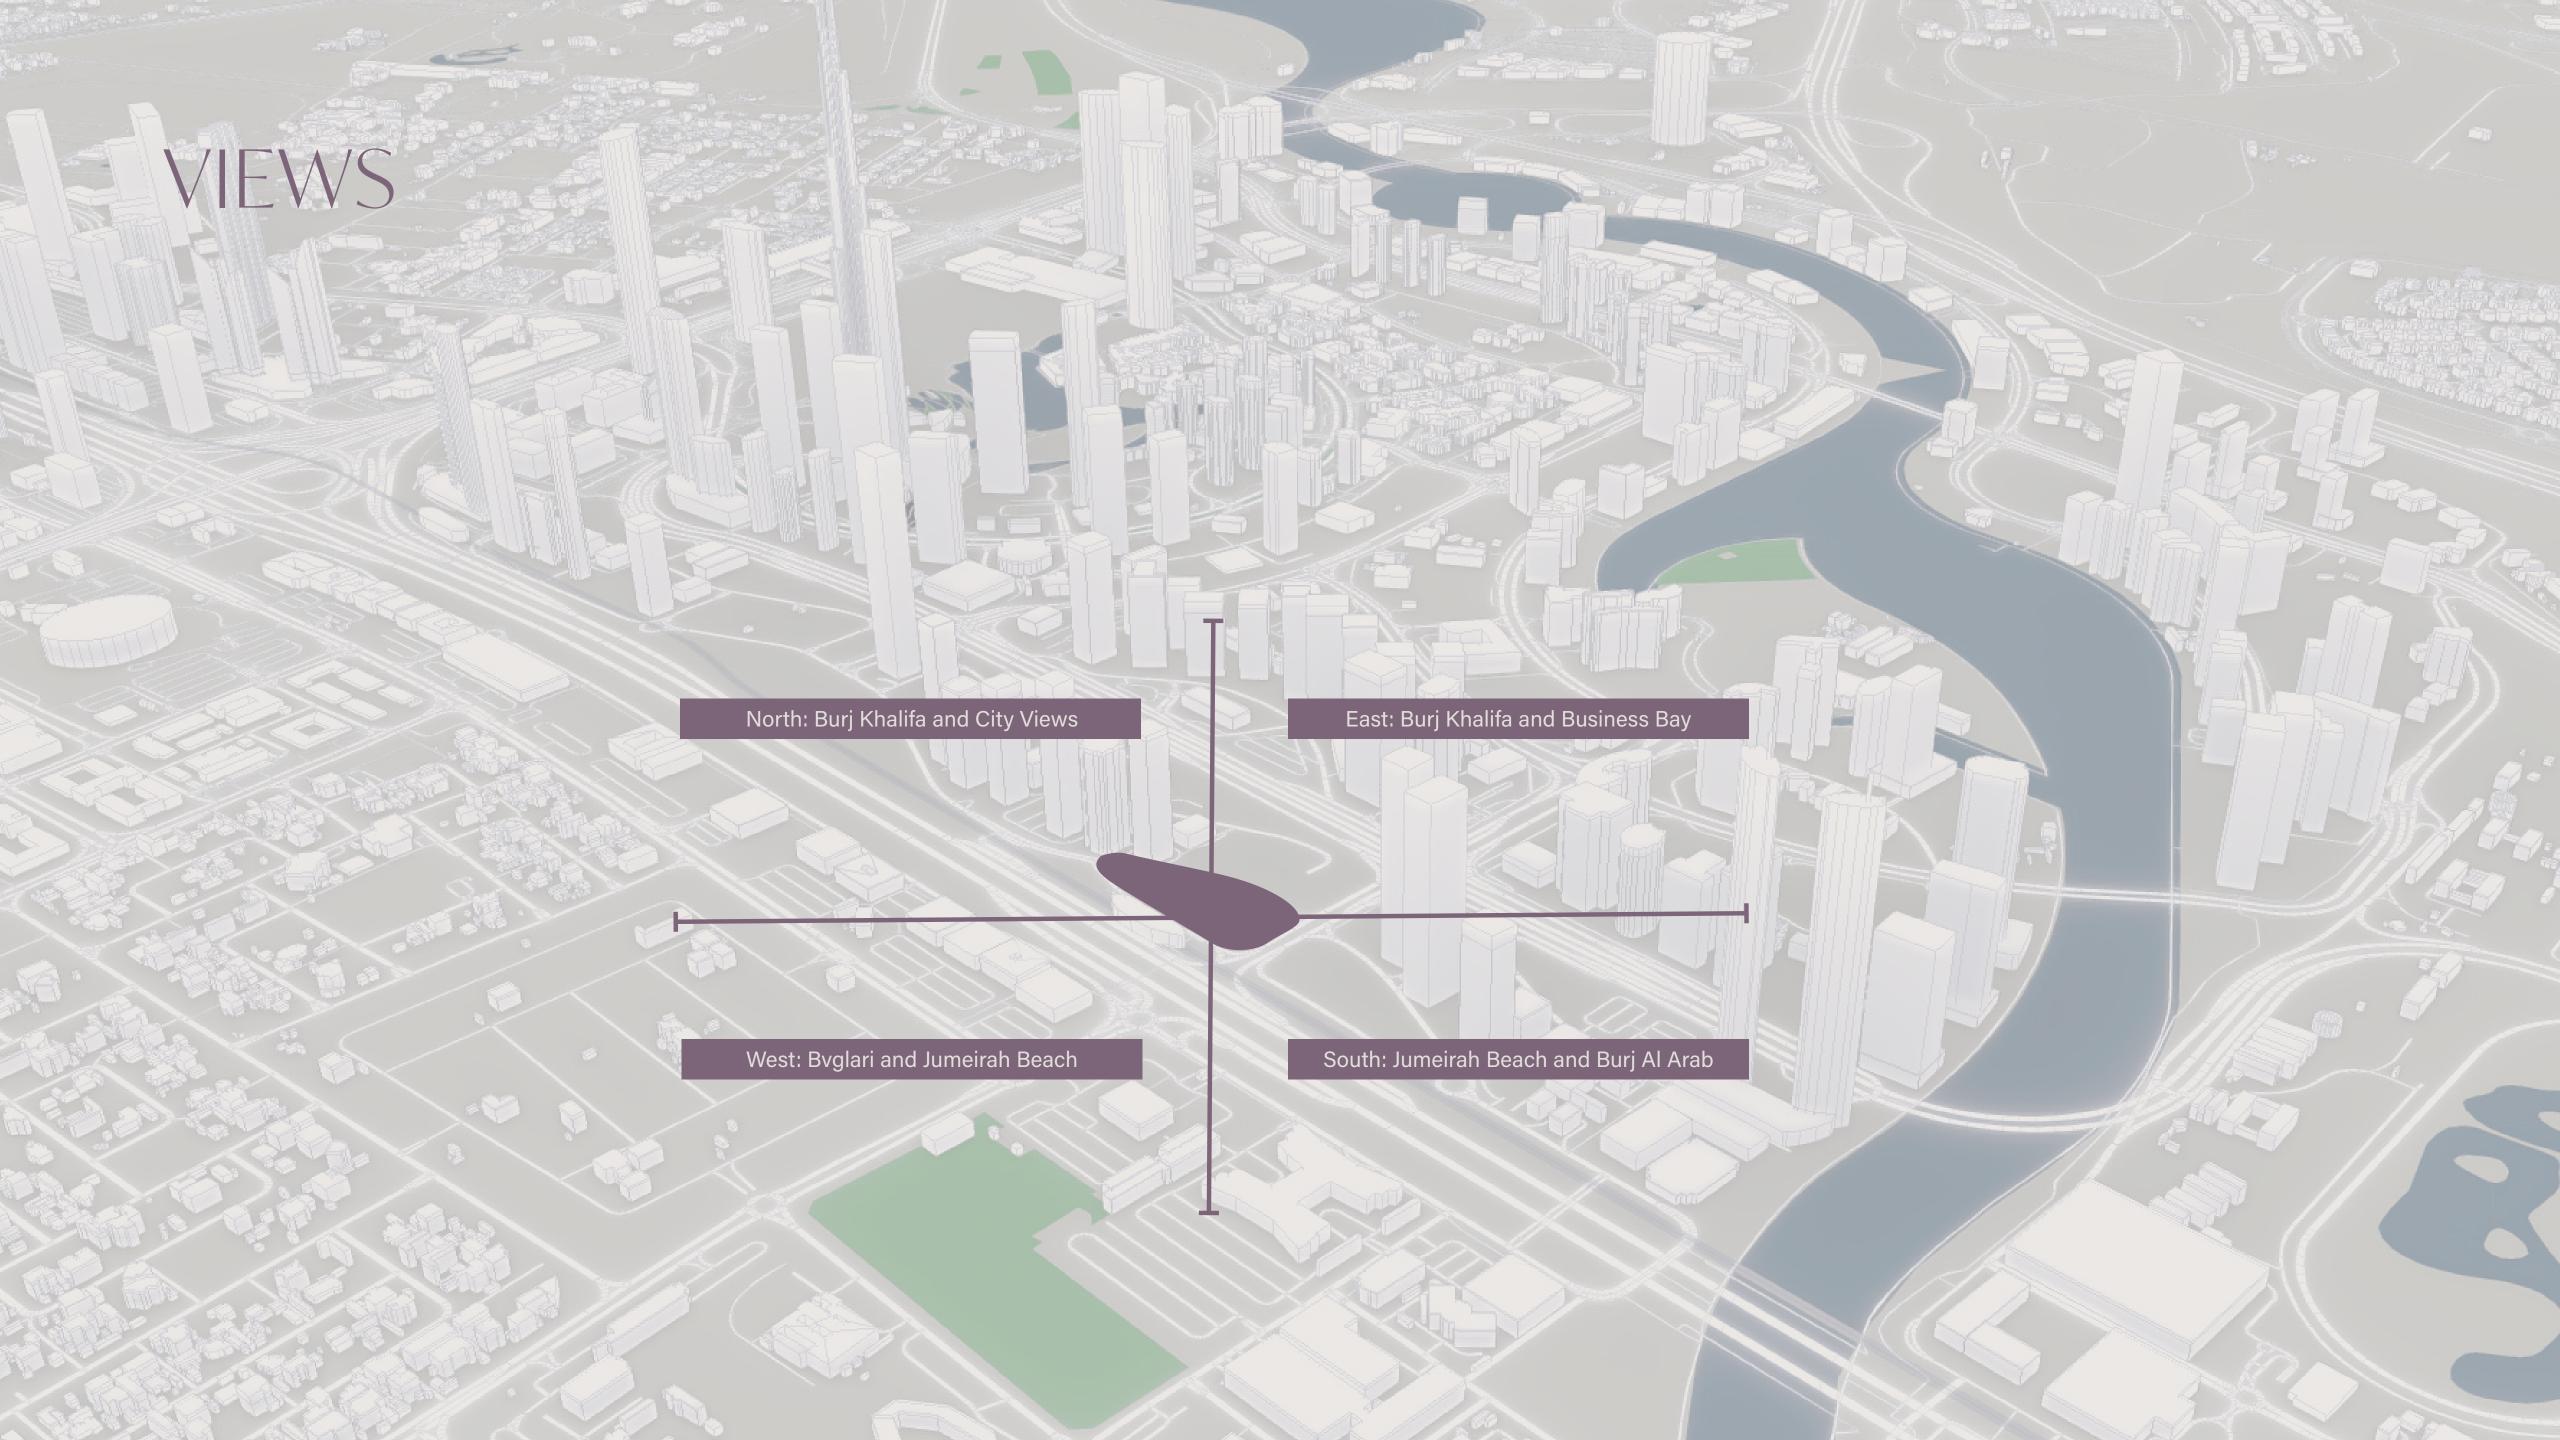

# LOCATION

LUMENA is strategically positioned at the gateway to Business Bay, a place where vision accelerates, connections elevate, and leadership soars. Designed to foster an atmosphere where business flows and ideas expand, LUMENA rises with quiet authority, standing as a symbol of vision, momentum and enduring presence.

Carefully carved openings and overflowing sky terraces are oriented to capture unobstructed vistas of the Burj Khalifa and the World Islands, while the shifting geometry of the façade plays with the desert sun, casting patterns that evolve throughout the day.