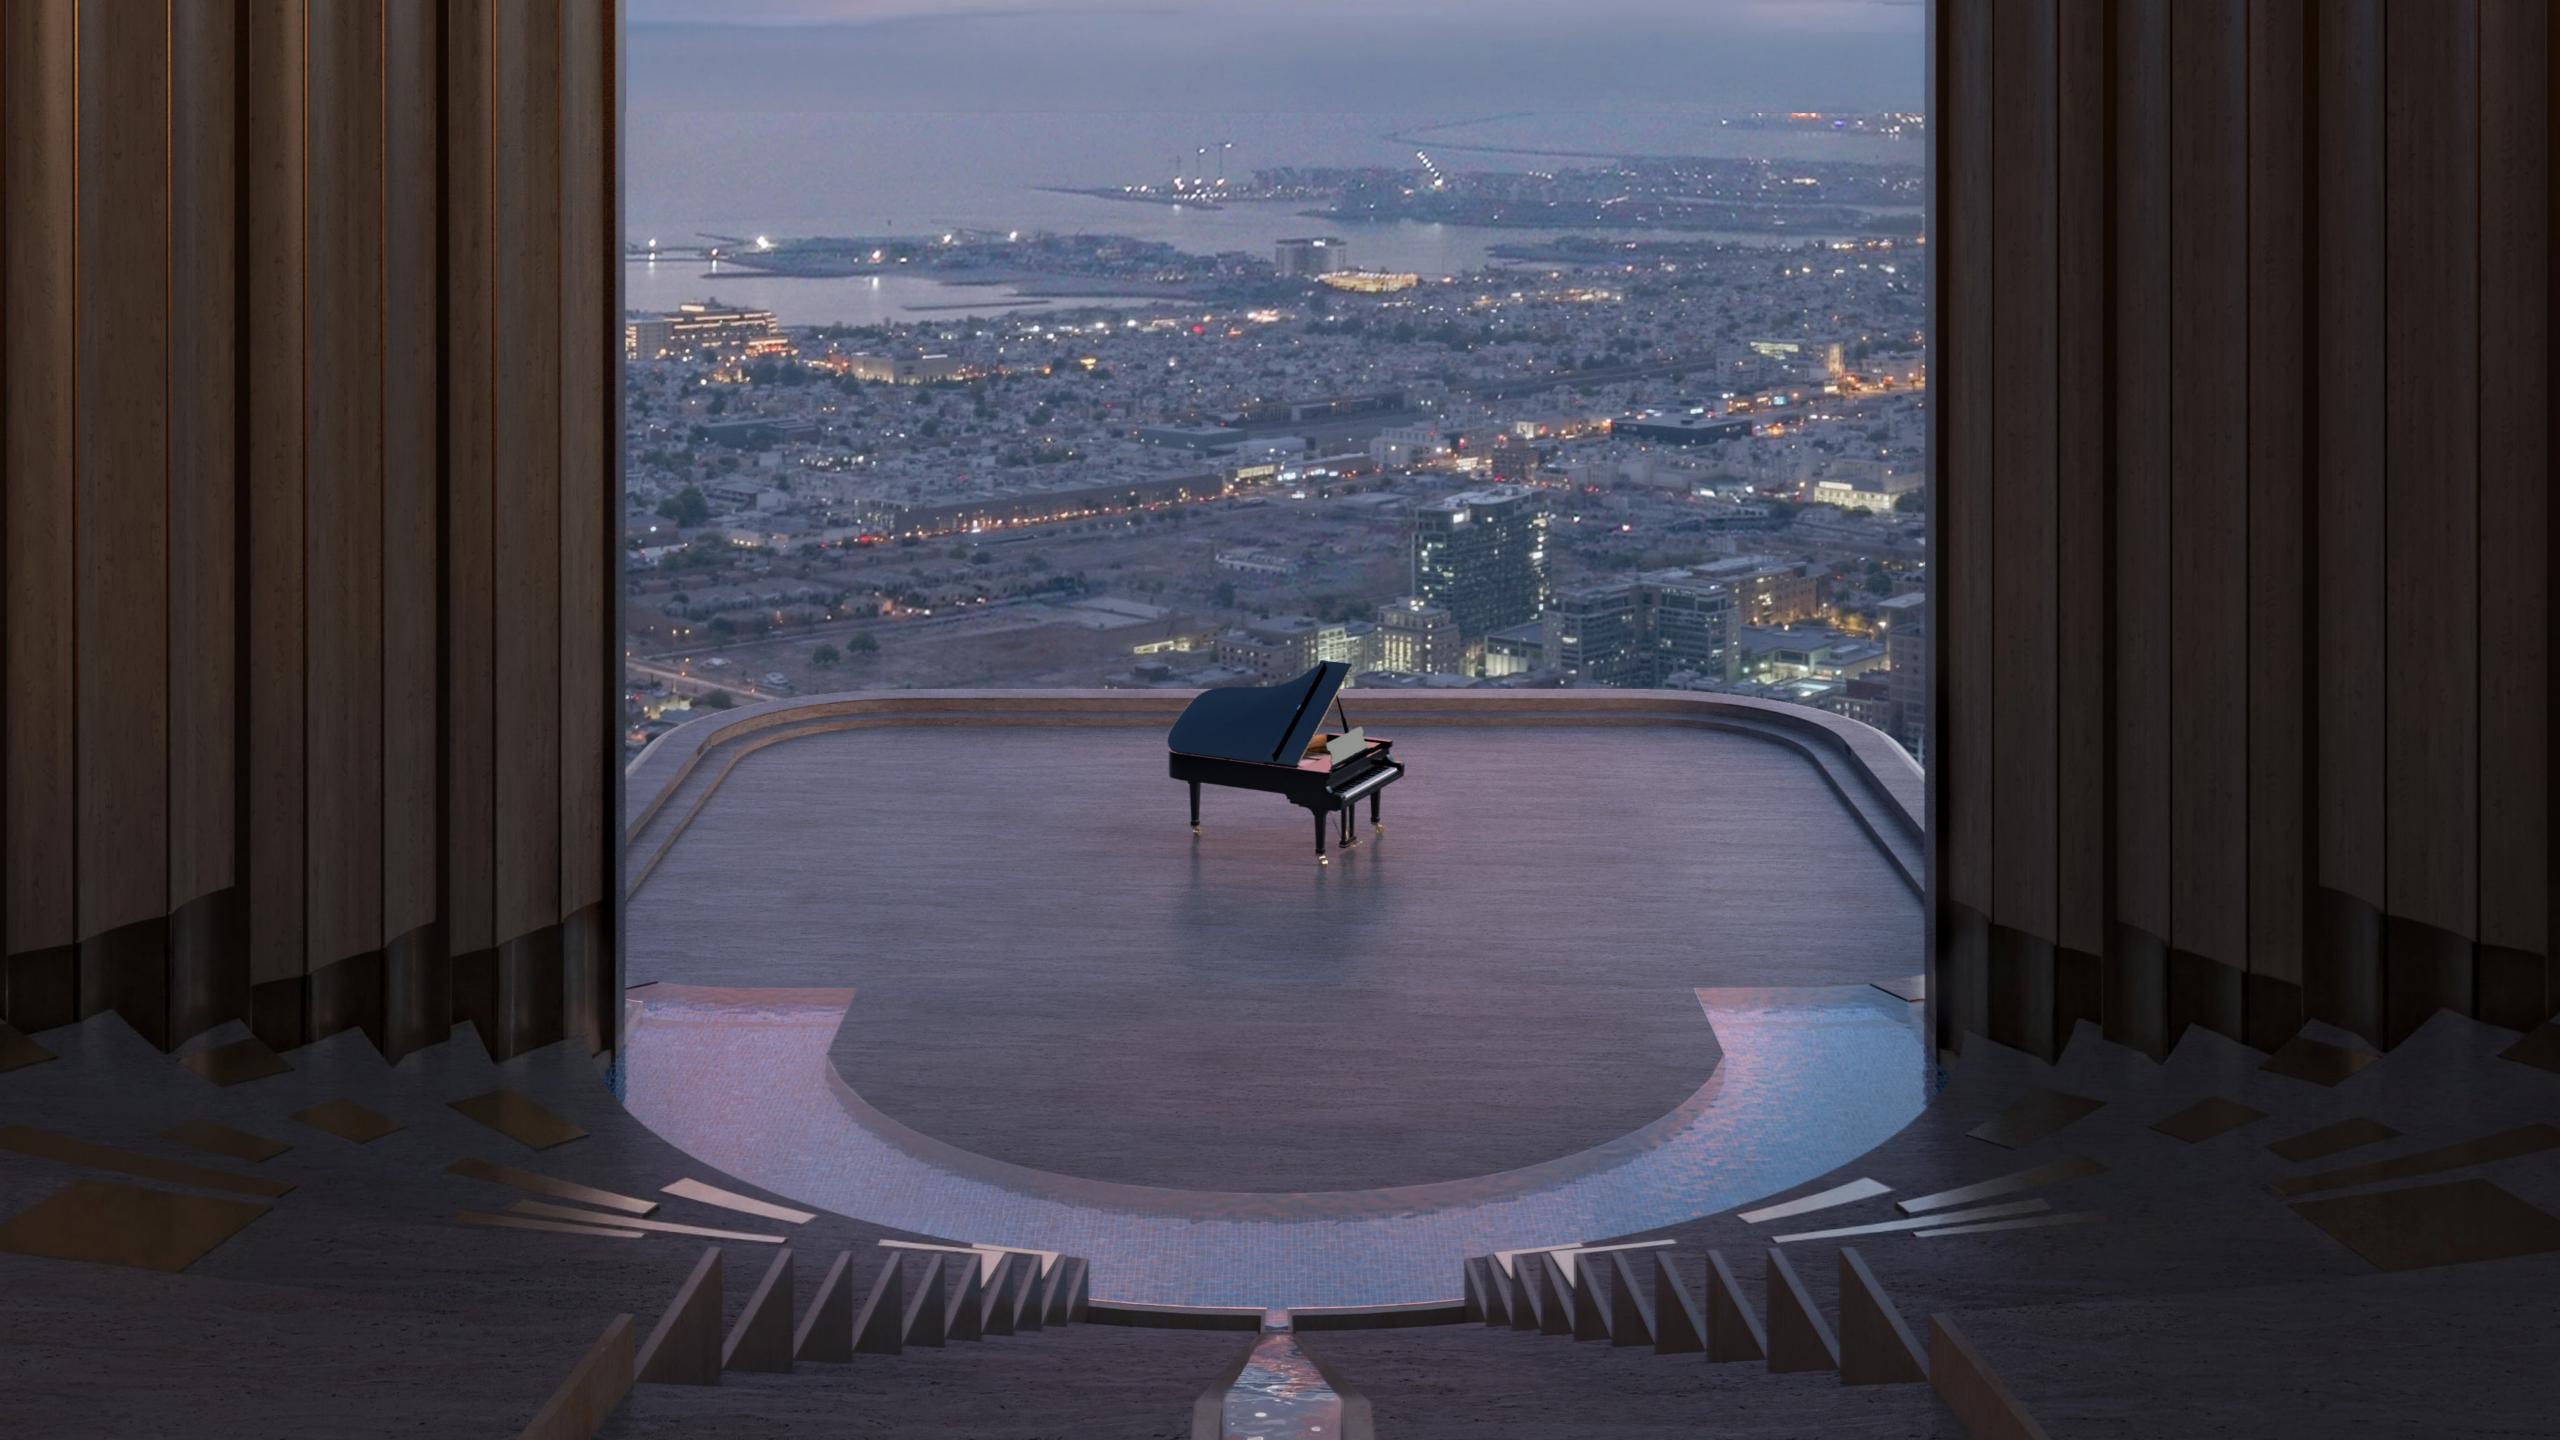

### THE SKY THEATRE

Perched at the summit of LUMENA, the Sky Theatre is a stage for the future. Suspended above the city's skyline, this elevated sanctuary is designed to inspire the minds of visionaries, leaders, and pioneers.

Set within a sculptural crown of glass and light, the Sky Theatre offers simply breathtaking views that stretch from the shimmering coastline to the desert beyond. Here, every gathering feels lifted – above distraction, above convention, above the ordinary.

The Sky Theatre is purpose-built for keynote addresses, C-suite roundtables, cinematic launches, and future-forward forums. It is where ideas are not just shared, they ascend. Every material has been chosen for harmony, both aesthetic and experiential. Natural light floods the space by day, while celestial lighting takes over by night, creating a seamless interplay of elegance and energy. Accessible only to an elite few, the Sky Theatre becomes a signature moment within the tower's ultra-luxury ecosystem, a place where critical decisions are made, brands are unveiled, and legacies begin.