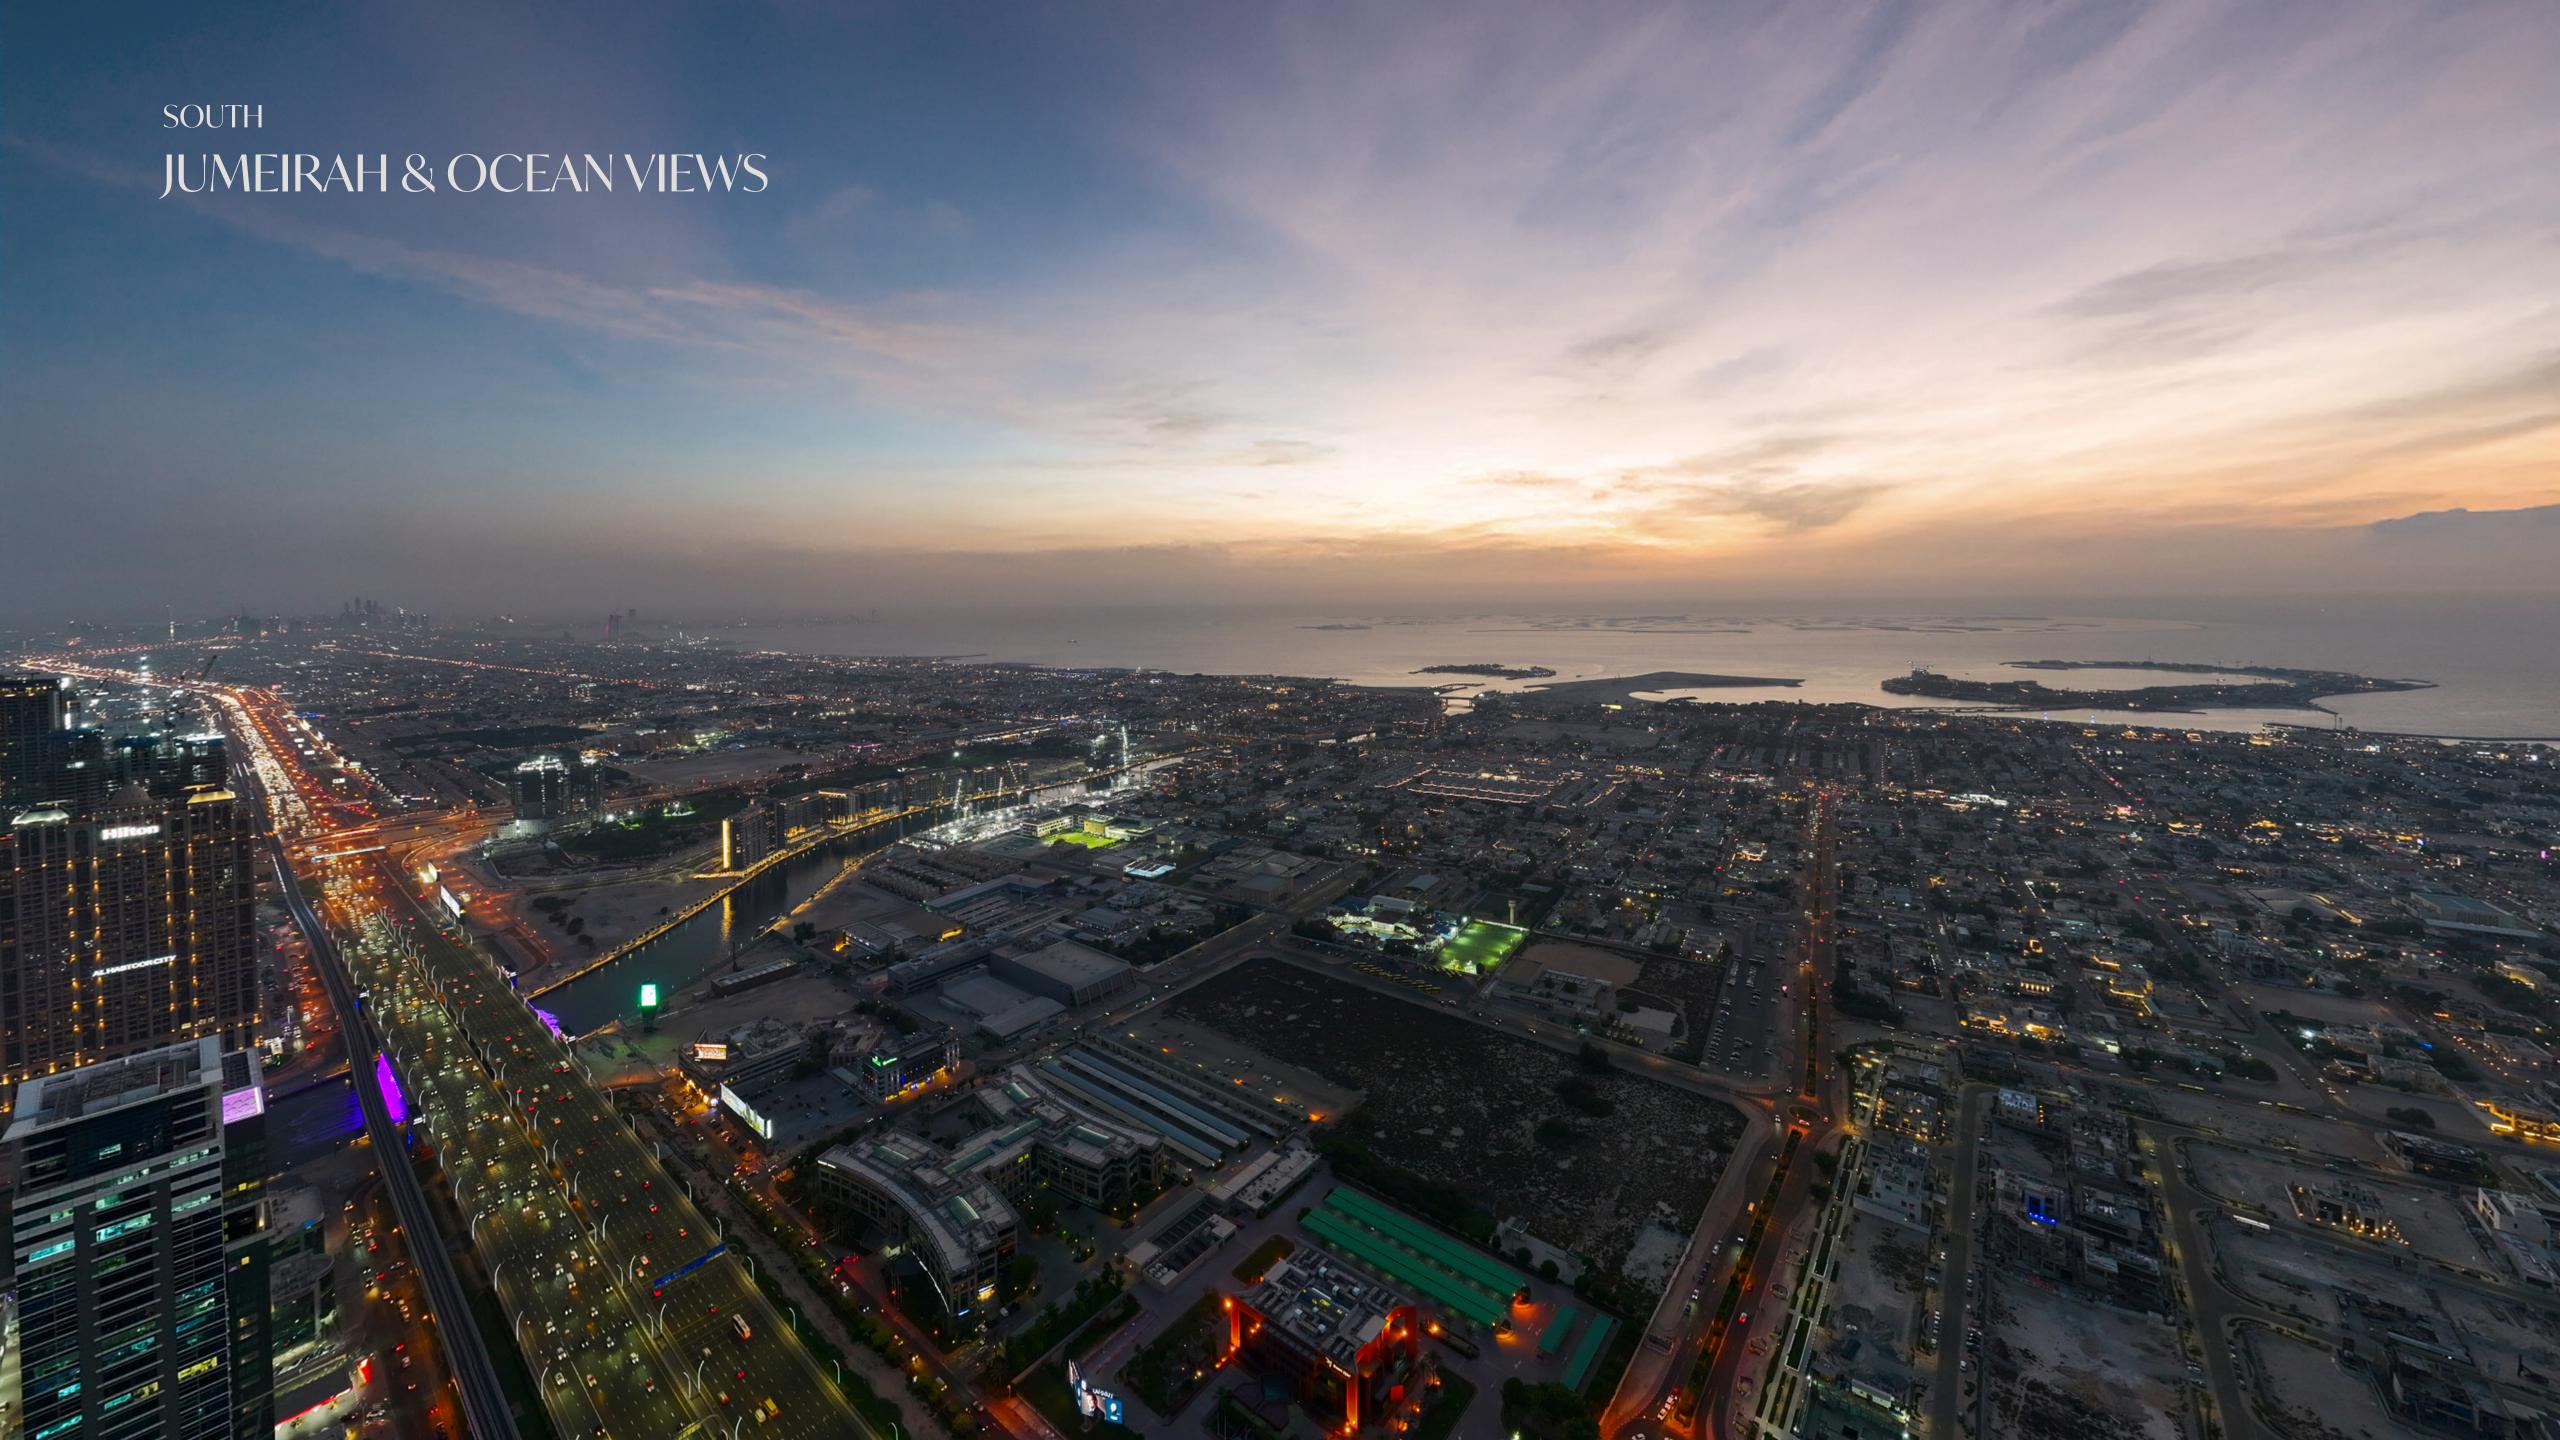

Carefully carved openings and overflowing sky terraces are oriented to capture unobstructed vistas of the Burj Khalifa and the World Islands, while the shifting geometry of the façade plays with the desert sun, casting patterns that evolve throughout the day.