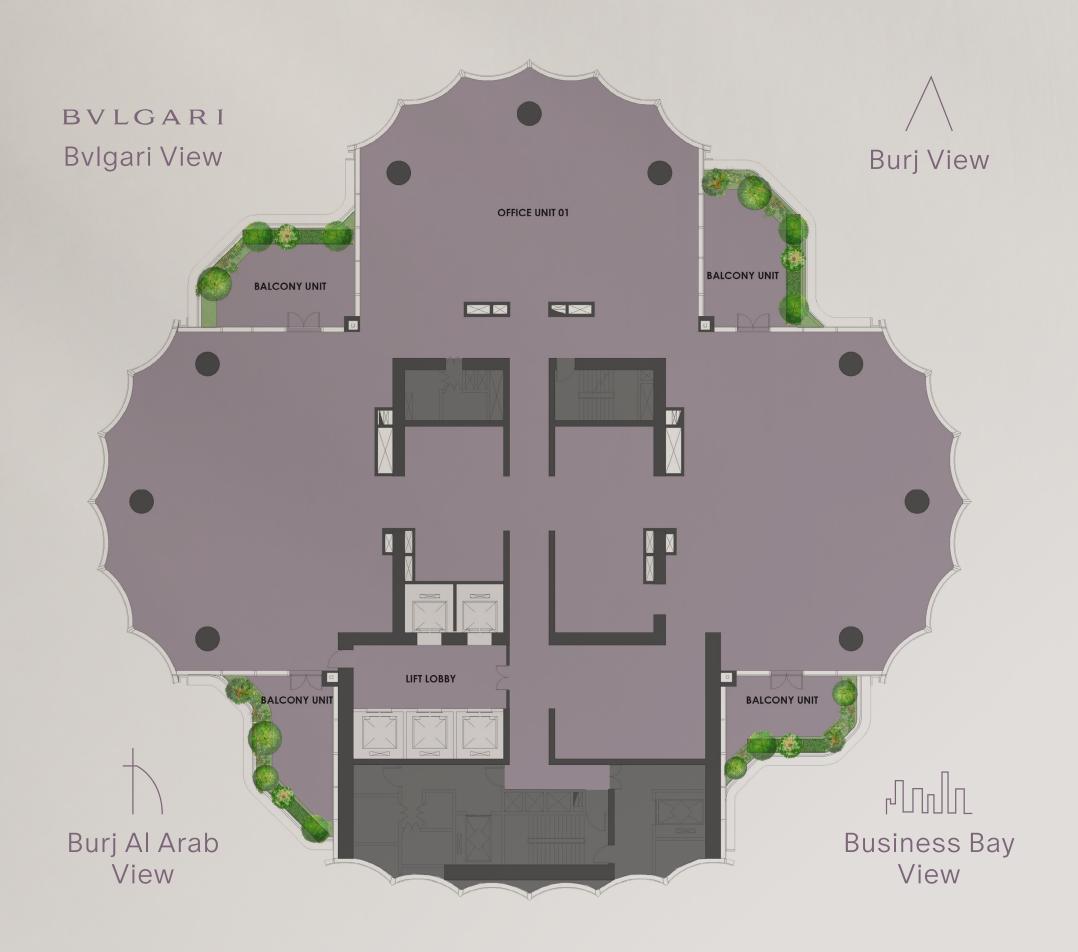

# OFFICE 59-Offices

| UNIT TYPE                                                                                                                                   | UNIT 01                                                              | UNIT 02                                                            | UNIT 03                                                            |  |
|---------------------------------------------------------------------------------------------------------------------------------------------|----------------------------------------------------------------------|--------------------------------------------------------------------|--------------------------------------------------------------------|--|
| Approx Unit Areas:                                                                                                                          | Internal: 4,329 sq.ft<br>External: 1,308 sq.ft<br>Total: 5,636 sq.ft | Internal: 3,576 sq.ft<br>External: 690 sq.ft<br>Total: 4,268 sq.ft | Internal: 4,387 sq.ft<br>External: 619 sq.ft<br>Total: 5,005 sq.ft |  |
| Internal Dimensions:                                                                                                                        | Northwest Unit: 23m x 21m                                            | North Unit: 22m x 17m                                              | Northeast Unit: 23m x 21m                                          |  |
| Floor to Ceiling Height                                                                                                                     | 3.0m                                                                 | 3.0m                                                               | 3.0m                                                               |  |
| Density @ 1in10                                                                                                                             | 40 pax                                                               | 33 pax                                                             | 40 pax                                                             |  |
| Views:                                                                                                                                      | Burj Al Arab<br>and Jumeriah Beach                                   | Burj Khalifa, Burj Al Arab<br>and Jumeriah Beach                   | Burj Khalifa and Dubai Canal                                       |  |
| Developer Washrooms:                                                                                                                        | Included                                                             |                                                                    |                                                                    |  |
| Finishes  Internal Office Shell and Core.  Office Terrace: General Stone (granite/ travertine/ limestone) or similar, with soft landscaping |                                                                      |                                                                    |                                                                    |  |
| Parking Spaces                                                                                                                              | 7                                                                    | 5                                                                  | 7                                                                  |  |

# HALF FLOOR 30-Offices

| UNIT TYPE                                                                                                                                   | UNIT 01                                                              | UNIT02                                                               |
|---------------------------------------------------------------------------------------------------------------------------------------------|----------------------------------------------------------------------|----------------------------------------------------------------------|
| Approx Unit Areas:                                                                                                                          | Internal: 7,278 sq.ft<br>External: 1,308 sq.ft<br>Total: 8,586 sq.ft | Internal: 7,008 sq.ft<br>External: 1,308 sq.ft<br>Total: 8,316 sq.ft |
| Internal Dimensions:                                                                                                                        | Northwest Unit: 20m x 31m                                            | Northeast Unit: 20m x 31m                                            |
| Floor to Ceiling Height                                                                                                                     | 3.0m                                                                 | 3.0m                                                                 |
| Density @ 1in10                                                                                                                             | 65 pax                                                               | 62 pax                                                               |
| Views:                                                                                                                                      | Northwest Unit: Jumeriah Beach<br>and Burj Al Arab View              | Northeast Unit: Burj Khalifa View                                    |
| Developer Washrooms: Included.  Option to purchase area and fit out with full floor purchase                                                |                                                                      | ourchase                                                             |
| Finishes  Internal Office Shell and Core.  Office Terrace: General Stone (granite/ travertine/ limestone) or similar, with soft landscaping |                                                                      |                                                                      |
| Parking Spaces                                                                                                                              | 14                                                                   | 12                                                                   |

# FULL FLOOR 02-Offices

| UNIT TYPE               | UNIT 01                                                                                                                          |
|-------------------------|----------------------------------------------------------------------------------------------------------------------------------|
| Approx Unit Areas:      | Internal: 7,167 sq.ft External: 1,037 sq.ft Total: 8,204 sq.ft                                                                   |
| Internal Dimensions:    | Unit: 56m x 34m                                                                                                                  |
| Floor to Ceiling Height | 3.0m                                                                                                                             |
| Density @ 1in10         | 126 - 114 pax                                                                                                                    |
| Views:                  | Burj Khalifa, Burj Al Arab and Jumeriah Beach                                                                                    |
| Developer Washrooms:    | Not included                                                                                                                     |
| Finishes                | Internal Office Shell and Core. Office Terrace: General Stone (granite/ travertine/ limestone) or similar, with soft landscaping |
| Parking Spaces          | 21-27                                                                                                                            |