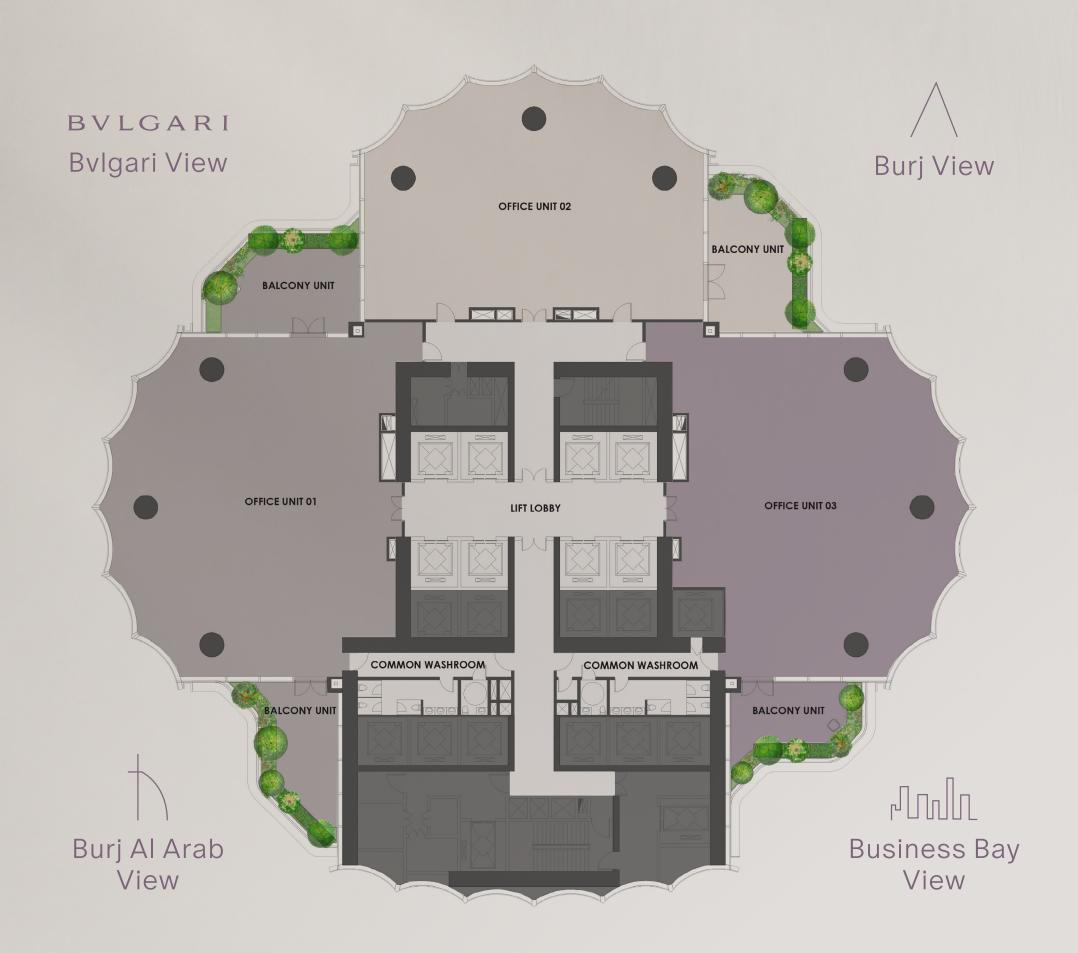

# OFFICE 59-Offices

| UNIT TYPE                                                                                                                                   | UNIT 01                                                              | UNIT 02                                                            | UNIT 03                                                            |  |
|---------------------------------------------------------------------------------------------------------------------------------------------|----------------------------------------------------------------------|--------------------------------------------------------------------|--------------------------------------------------------------------|--|
| Approx Unit Areas:                                                                                                                          | Internal: 4,329 sq.ft<br>External: 1,308 sq.ft<br>Total: 5,636 sq.ft | Internal: 3,576 sq.ft<br>External: 690 sq.ft<br>Total: 4,268 sq.ft | Internal: 4,387 sq.ft<br>External: 619 sq.ft<br>Total: 5,005 sq.ft |  |
| Internal Dimensions:                                                                                                                        | Northwest Unit: 23m x 21m                                            | North Unit: 22m x 17m                                              | Northeast Unit: 23m x 21m                                          |  |
| Floor to Ceiling Height                                                                                                                     | 3.0m                                                                 | 3.0m                                                               | 3.0m                                                               |  |
| Density @ 1in10                                                                                                                             | 40 pax                                                               | 33 pax                                                             | 40 pax                                                             |  |
| Views:                                                                                                                                      | Burj Al Arab<br>and Jumeriah Beach                                   | Burj Khalifa, Burj Al Arab<br>and Jumeriah Beach                   | Burj Khalifa and Dubai Canal                                       |  |
| Developer Washrooms:                                                                                                                        | Included                                                             |                                                                    |                                                                    |  |
| Finishes  Internal Office Shell and Core.  Office Terrace: General Stone (granite/ travertine/ limestone) or similar, with soft landscaping |                                                                      |                                                                    |                                                                    |  |
| Parking Spaces                                                                                                                              | 7                                                                    | 5                                                                  | 7                                                                  |  |