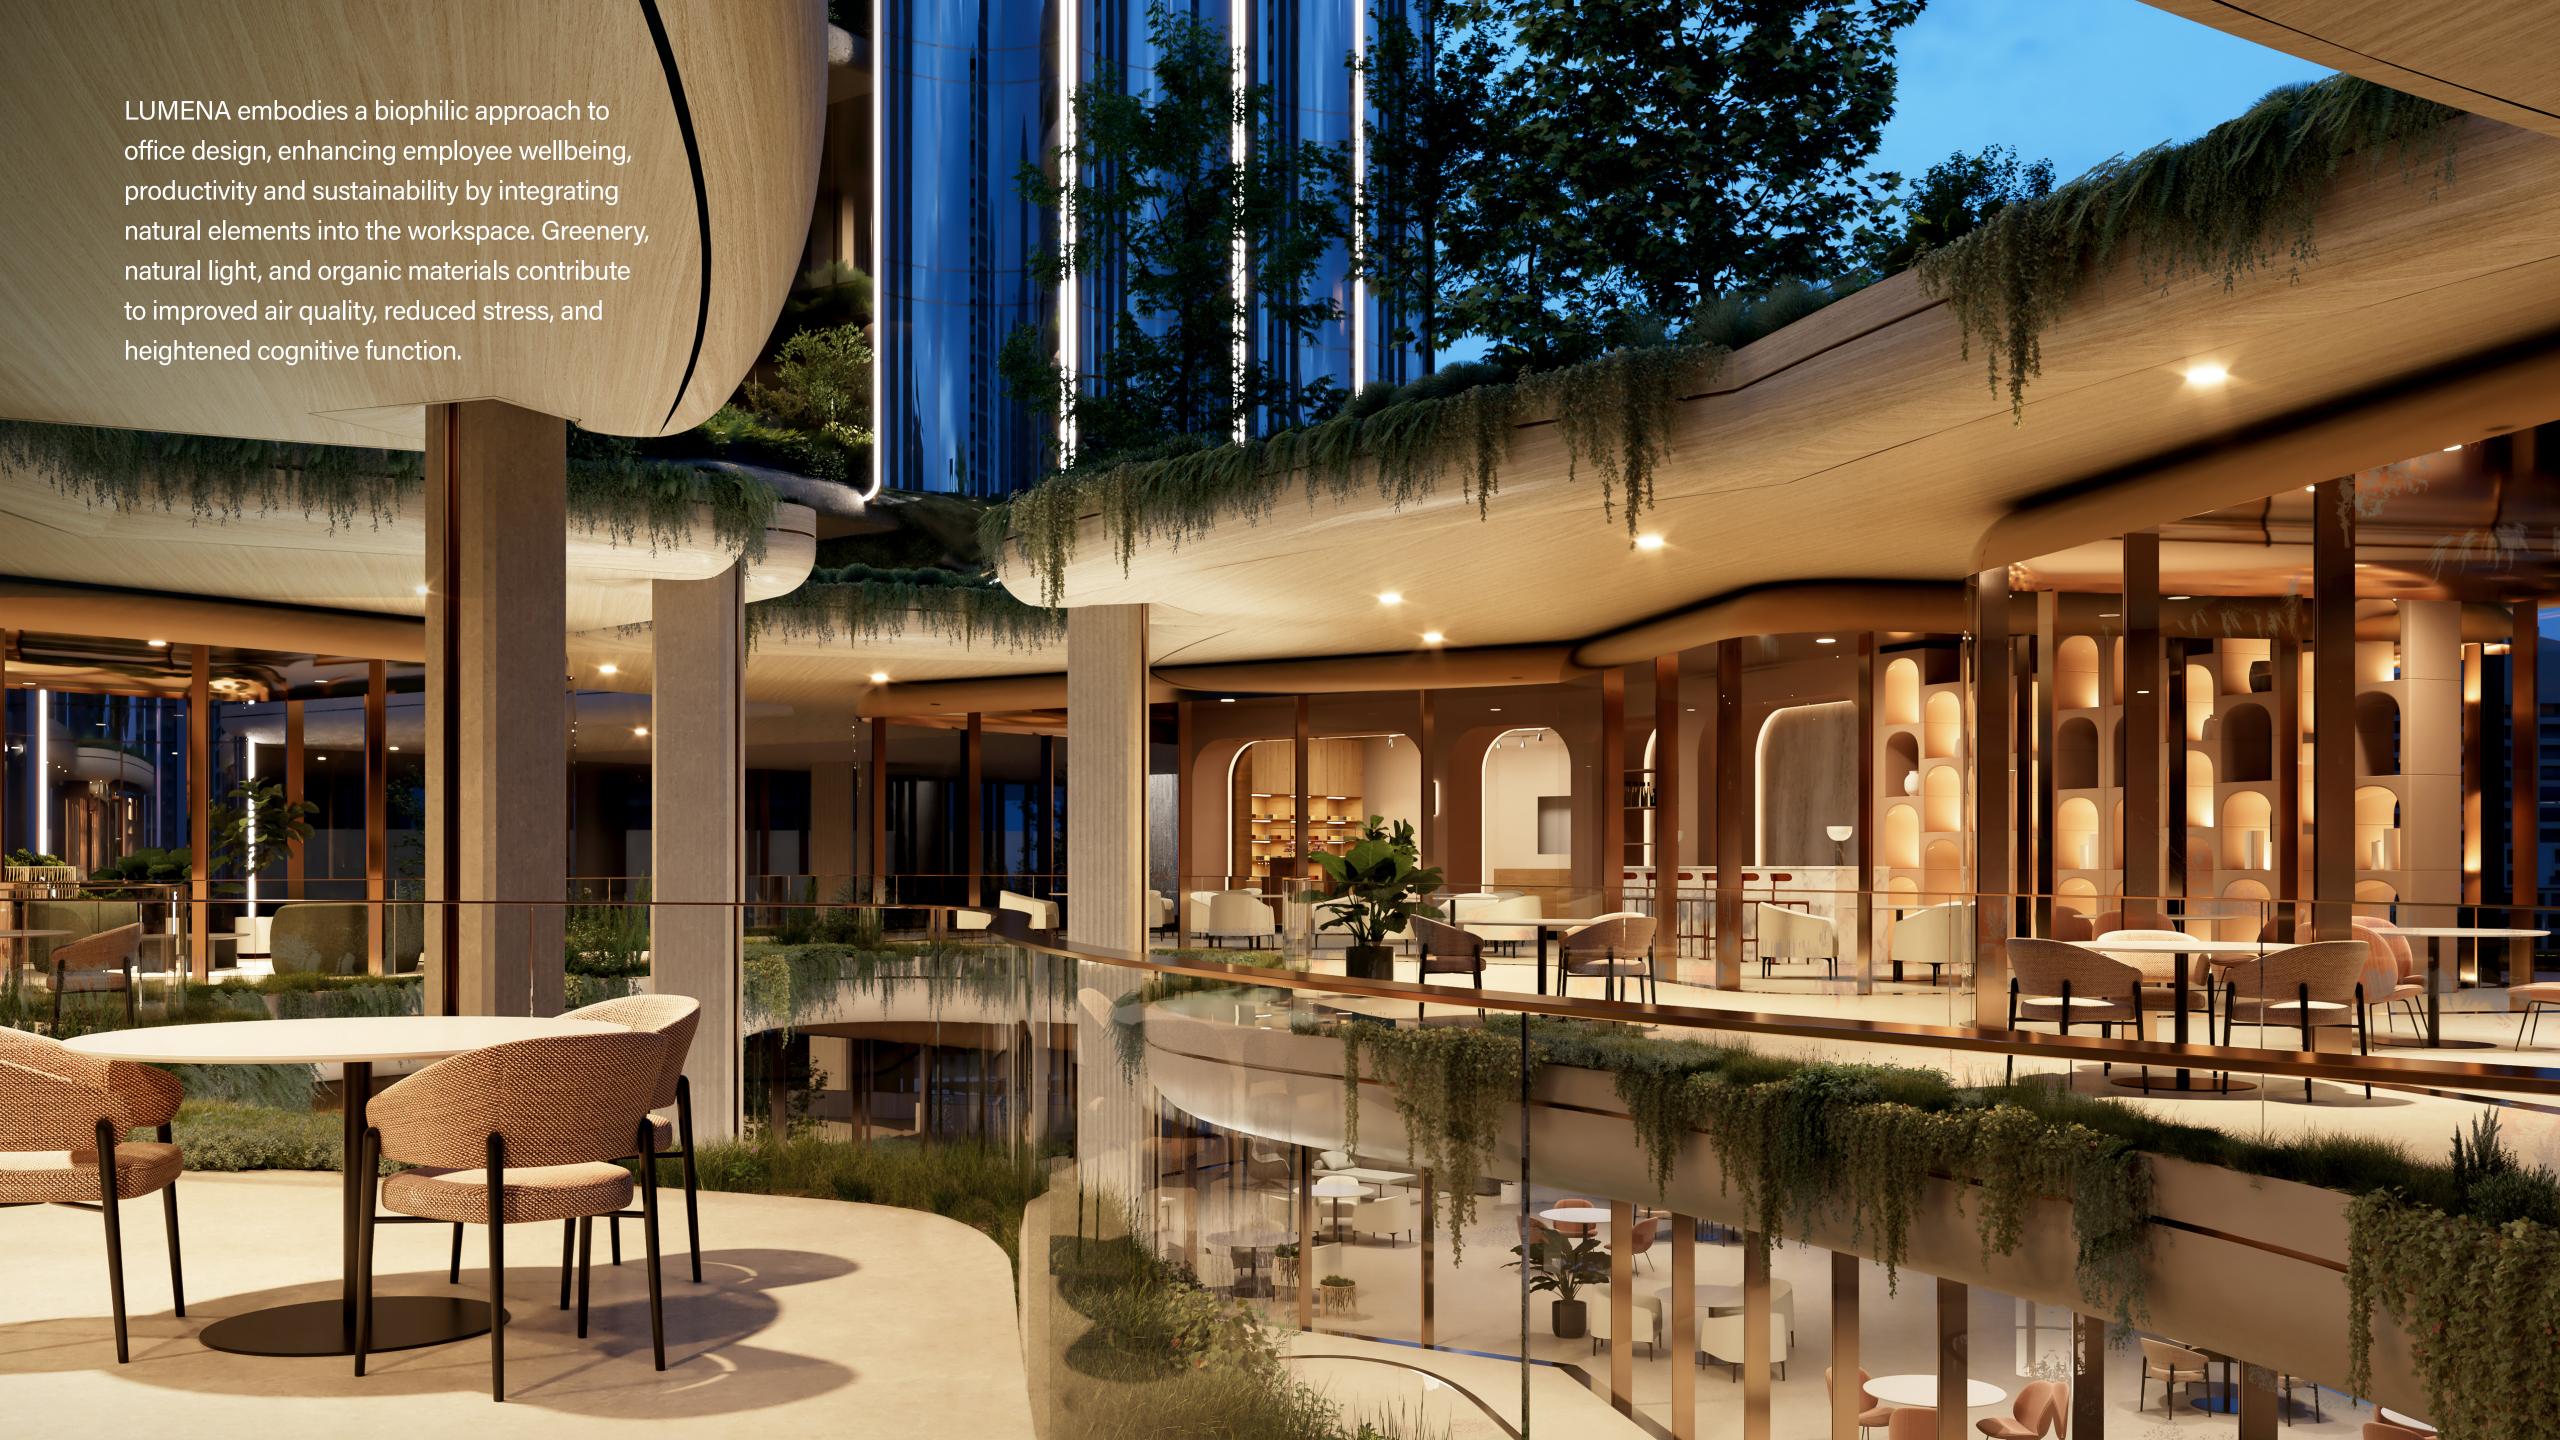

# ARCHITECTURE MEETS EXPERIENCE

At the base of Dubai's most visionary commercial tower lies a 6,000 sq.m destination that breathes a seamless fusion of high-end retail and culinary artistry, crafted to mirror the ambition of those who ascend its floors.

Sculpted façades double-height glass frontages, and immersive landscape features shape a destination that reveals an urban sanctuary. This is where business meets lifestyle with the utmost elegance.