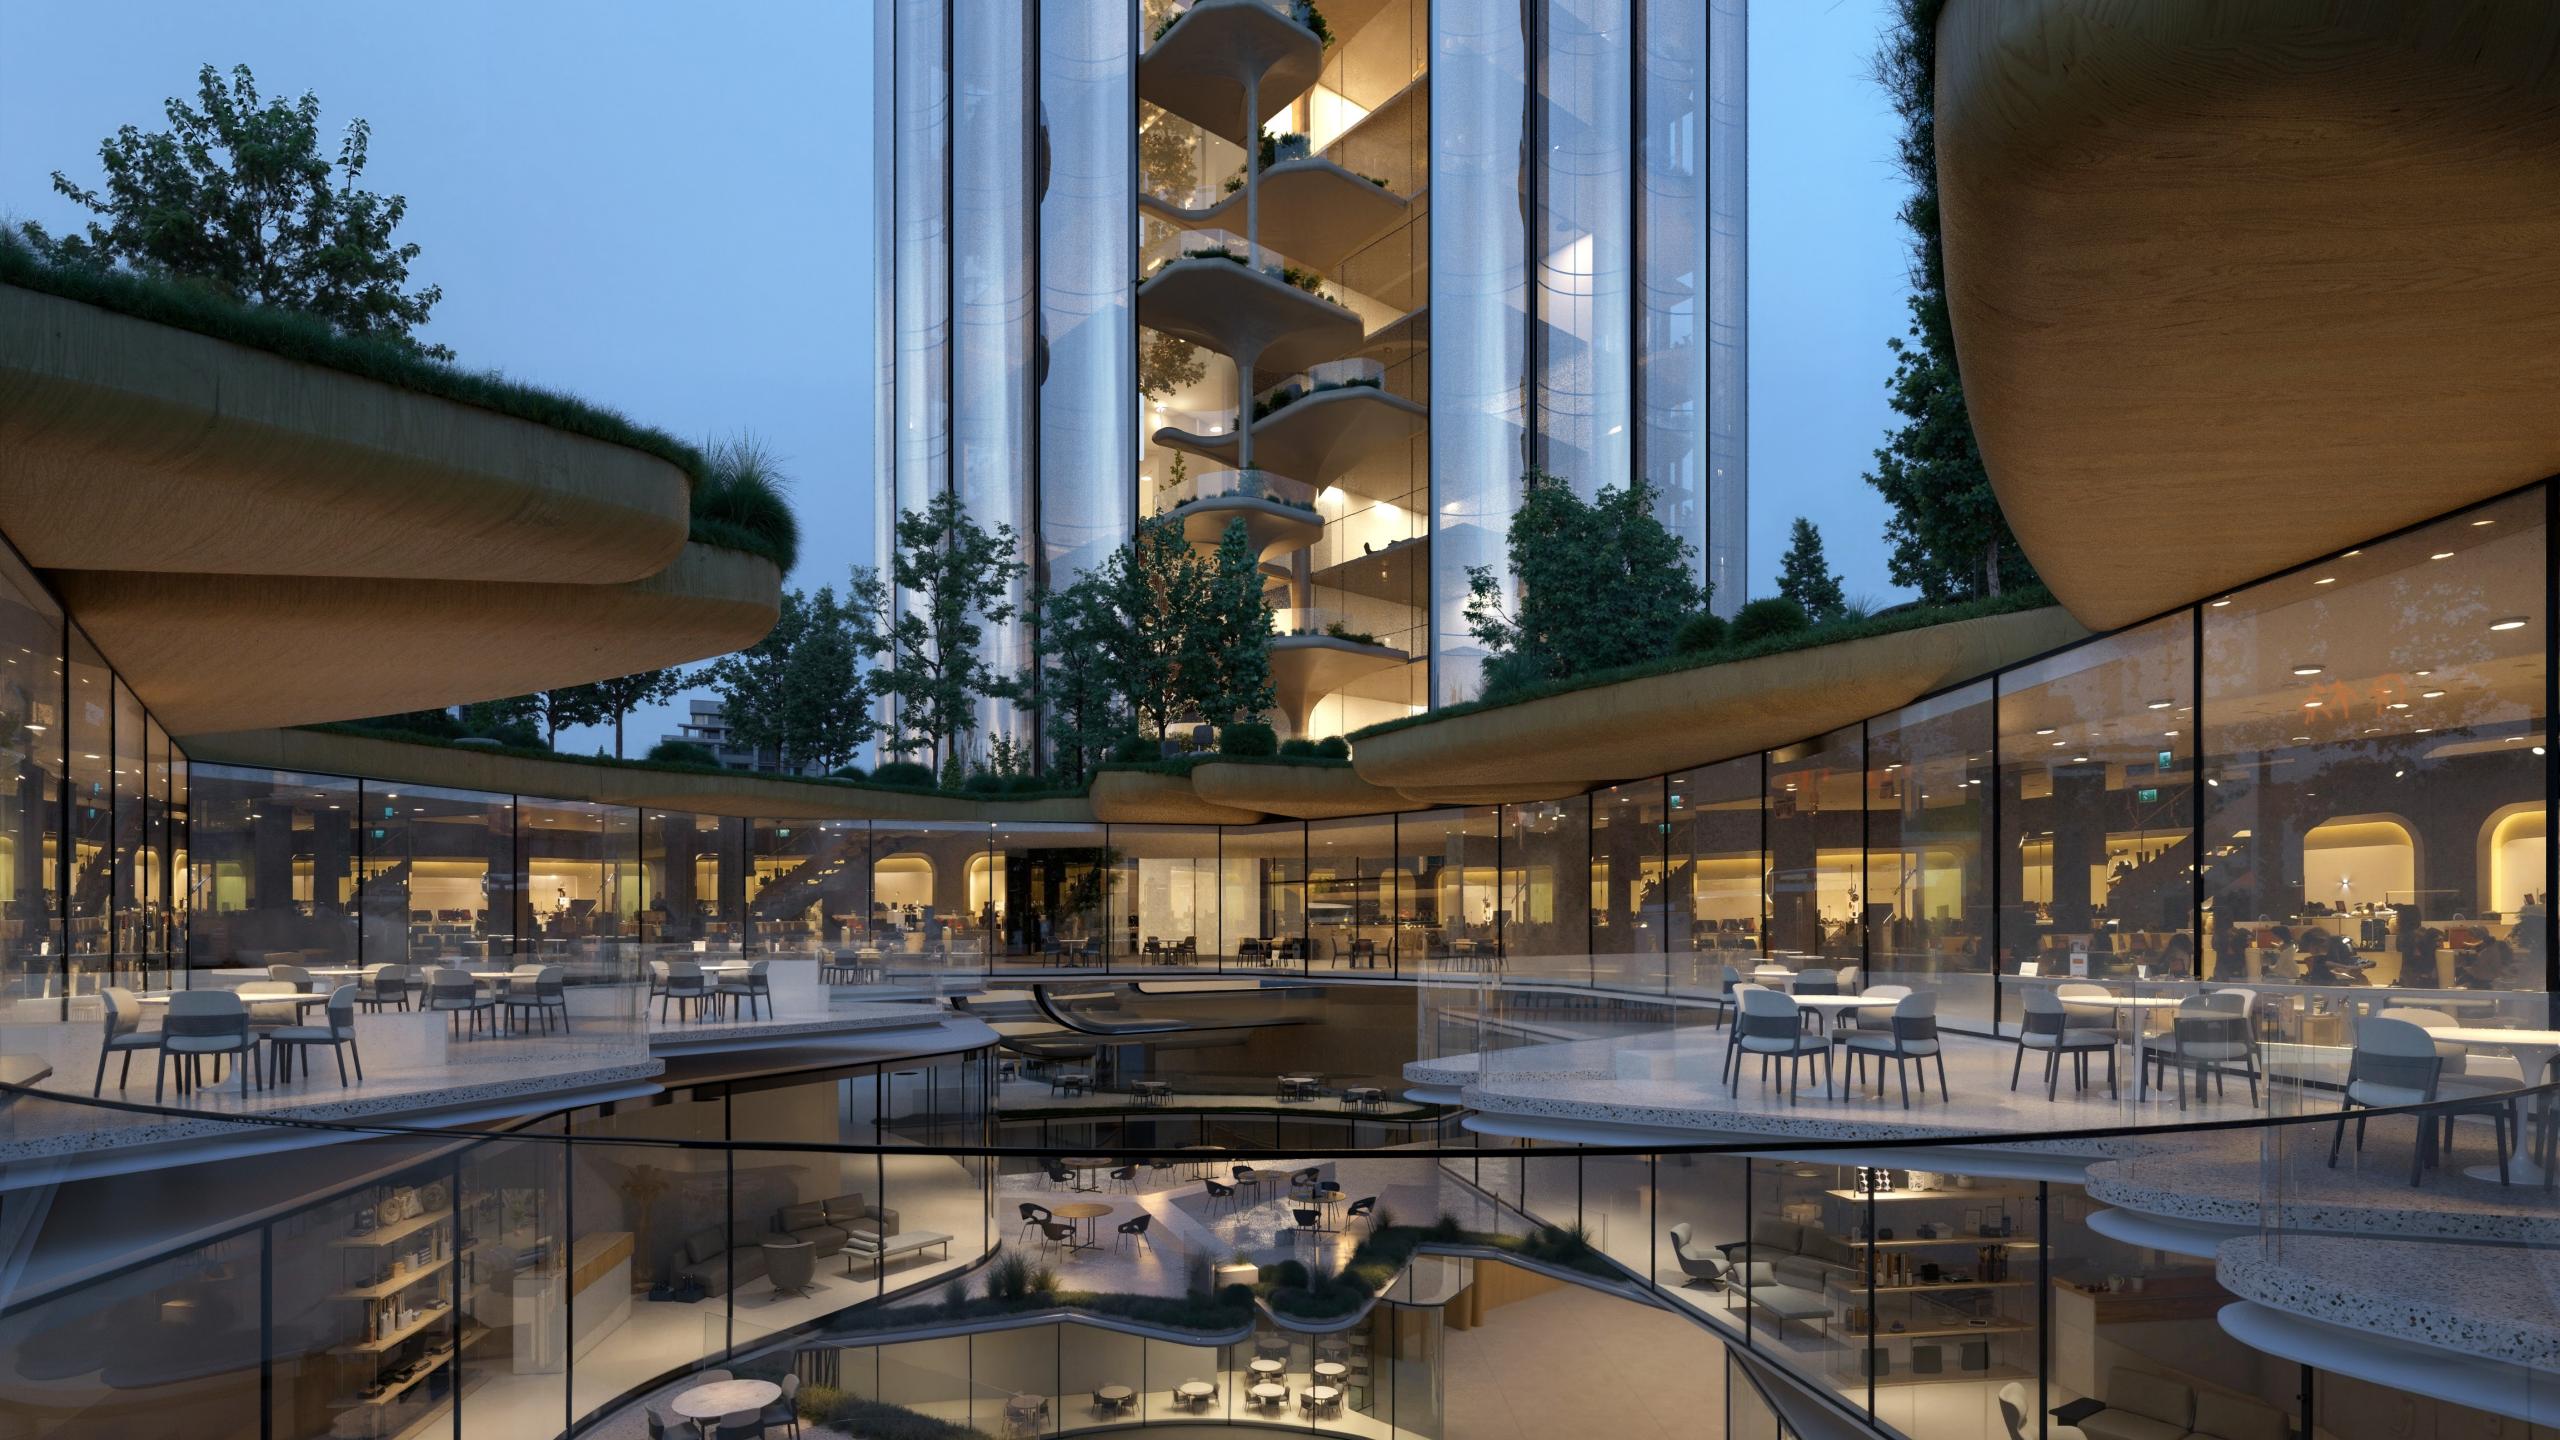

# ARCHITECTURE MEETS EXPERIENCE

At the base of Dubai's most visionary commercial tower lies a 6,000 sq.m destination that breathes a seamless fusion of high-end retail and culinary artistry, crafted to mirror the ambition of those who ascend its floors.

Sculpted façades double-height glass frontages, and immersive landscape features shape a destination that reveals an urban sanctuary. This is where business meets lifestyle with the utmost elegance.