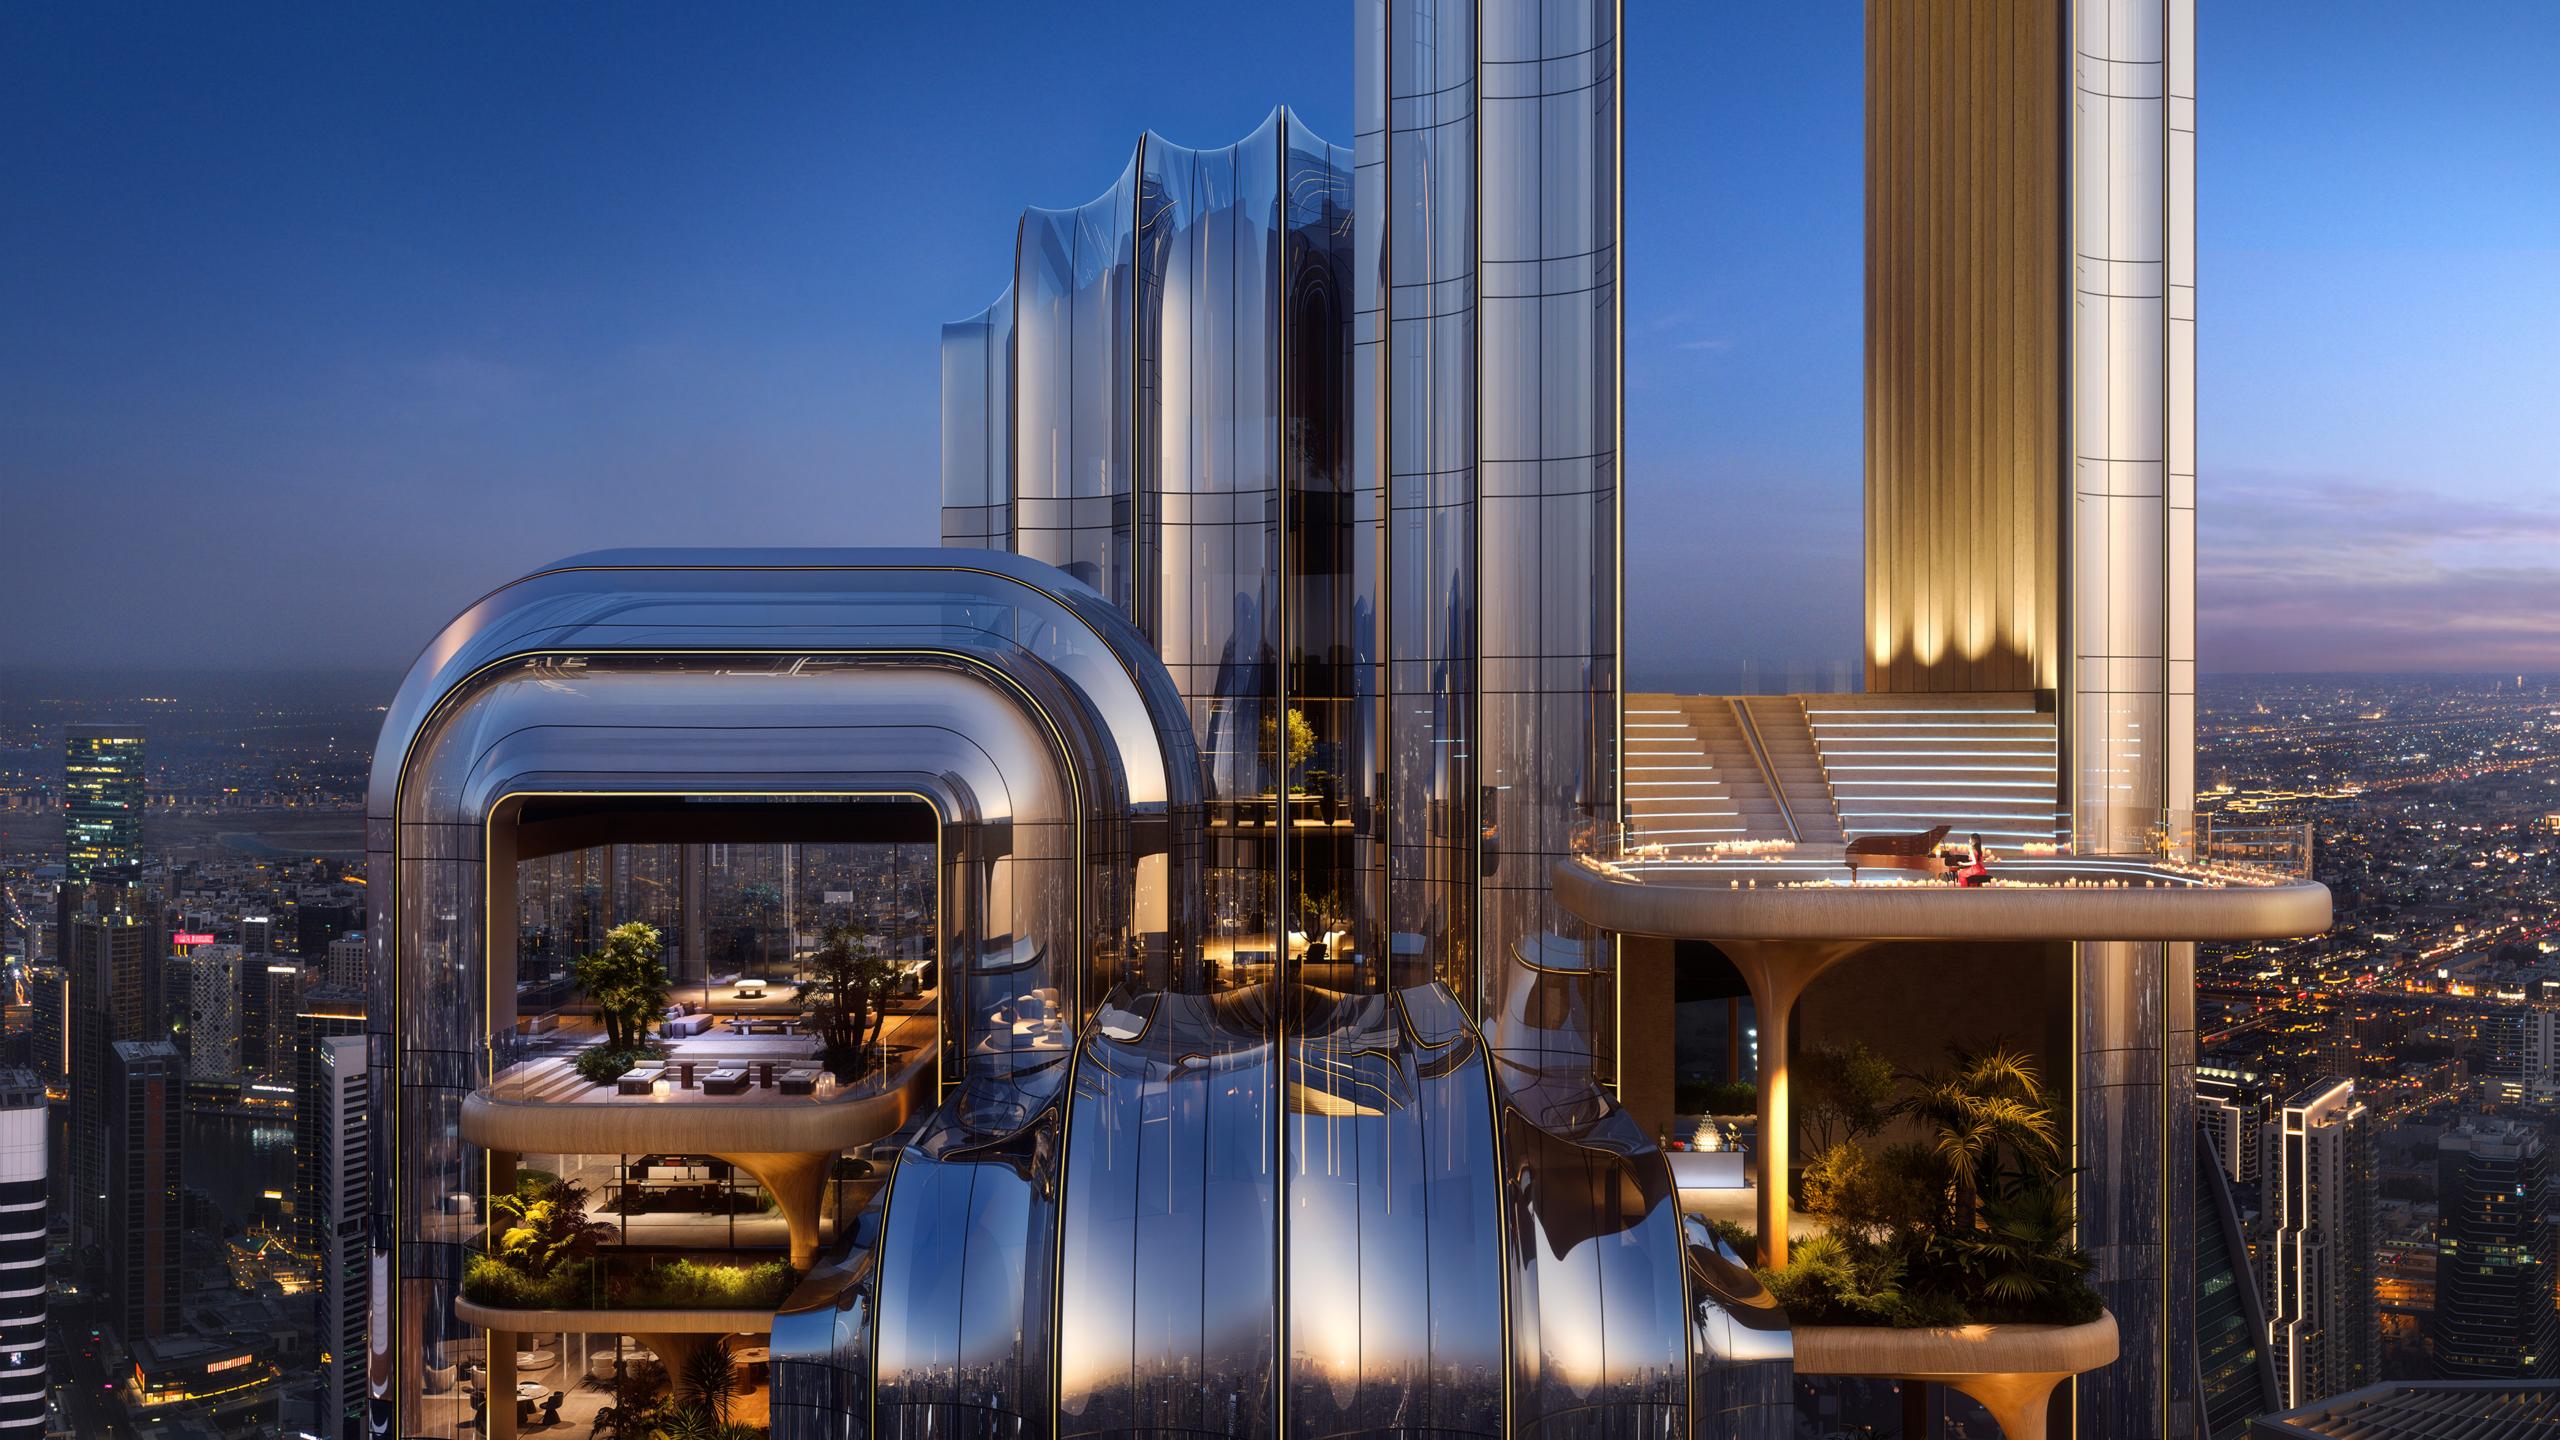

Designed for those who define what's next, LUMENA's sculpted, 260-metre aerodynamic form reflects both architectural mastery and the effortless flow of ideas, ambition, and enterprise.

# BUILT TO INSPIRE

Set at the western edge of Dubai's business district
- a critical urban threshold - the 260-metre tower emerges
not simply as a building, but as a symbolic and spatial
transition. It marks the moment where the organic texture
of the desert meets the crystalline skyline of Dubai's ambition.
In form, placement, and in spirit, the tower becomes a gesture of growth, change, and celebration of place.

The tower's ascending form was envisioned as an expression of vertical evolution – not only architectural, but also urban and cultural. Its silhouette is fluid yet intentional, rising in a sequence of dynamic shifts that suggest progress rather than perfection. Each tiered segment and cantilevered platform represents a moment of emergence, as internal programmes extend outward, breaking the uniform shaft with terraces dedicated to wellness, business, and social connection.

# ELEVATED SPACES. EXCLUSIVE ACCESS

Complemented by private lounges, tailored concierge services, and artfully designed communal zones, the tower's amenities are reserved for those who lead with purpose and live without compromise:

- Sky Theatre
- Exclusive Owners' Club
- Sky Pool
- Gym, Yoga and Pilates Studio
- Steam, Sauna and Ice baths
- Outdoor Rejuvenation Terrace
- Business Centre
- Co-working Facilities
- Conference and Events Space
- Barista Lounge