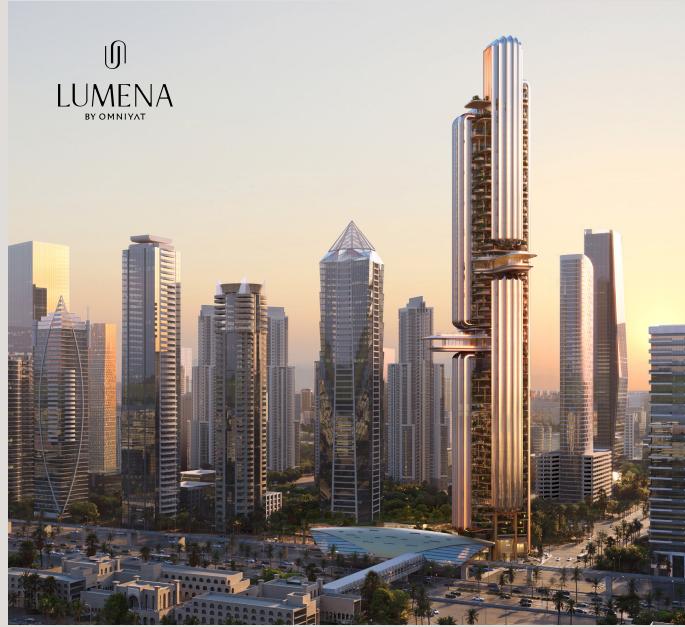

Designed for those who define what's next, LUMENA's sculpted, 260-metre aerodynamic form reflects both architectural mastery and the effortless flow of ideas, ambition, and enterprise.

# BUILT TO INSPIRE

Set at the western edge of Dubai's business district
- a critical urban threshold - the 260-metre tower emerges
not simply as a building, but as a symbolic and spatial
transition. It marks the moment where the organic texture
of the desert meets the crystalline skyline of Dubai's ambition.
In form, placement, and in spirit, the tower becomes a gesture of growth, change, and celebration of place.

The tower's ascending form was envisioned as an expression of vertical evolution – not only architectural, but also urban and cultural. Its silhouette is fluid yet intentional, rising in a sequence of dynamic shifts that suggest progress rather than perfection. Each tiered segment and cantilevered platform represents a moment of emergence, as internal programmes extend outward, breaking the uniform shaft with terraces dedicated to wellness, business, and social connection.

This notion of growth is evident in the way the form transforms as it rises – becoming lighter, more open, and increasingly attuned to the horizon. The gesture is one of becoming, mirroring Dubai's own rapid yet graceful trajectory from desert outpost to a global hub of innovation and luxury.

# LOCATION

LUMENA is strategically positioned at the gateway to Business Bay, a place where vision accelerates, connections elevate, and leadership soars. Designed to foster an atmosphere where business flows and ideas expand, LUMENA rises with quiet authority, standing as a symbol of vision, momentum and enduring presence.