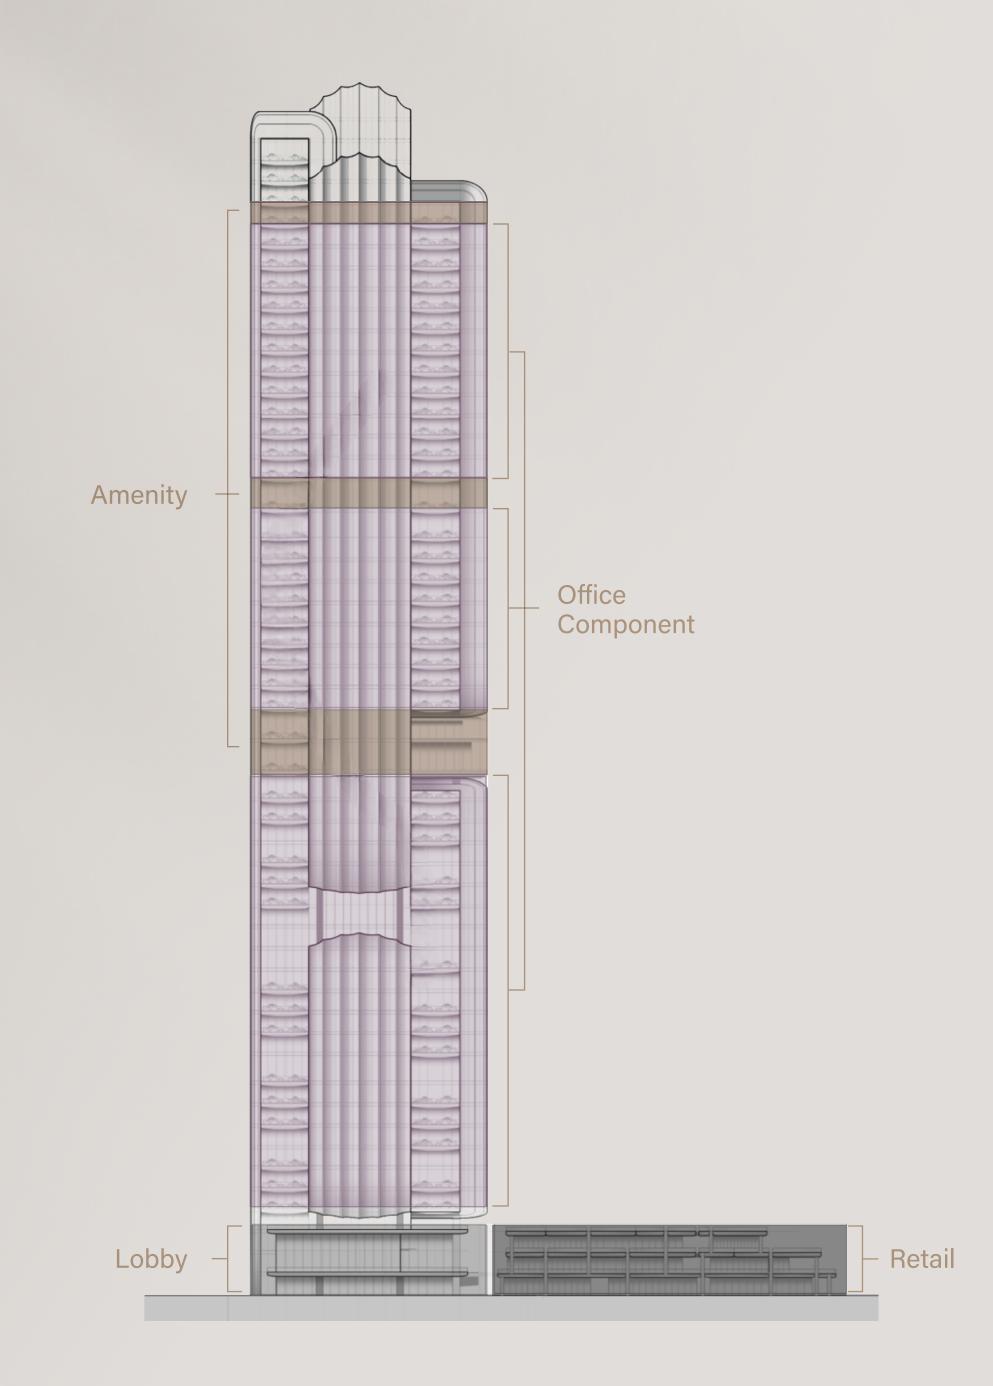

## BUILDING FEATURES

- Iconic architectural statement
- Purpose-driven, future-forward design
- 91 offices within a 260-metre commercial tower
- Strategically located at the gateway to Business Bay, minutes from Downtown Dubai and DIFC
- Landmark views of Burj Khalifa, Burj Al Arab, and the Arabian Gulf
- Direct connectivity across Dubai, with proximity to future
   Gold Line metro station
- Flexible office spaces with shell & core offerings
- Double-deck passenger lifts for efficient vertical transport
- Sustainability at the forefront: targeting LEED Platinum, WiredScore and SmartScore Platinum pre-certifications
- Lifestyle podium with curated retail and dining experiences
- Private terraces and landscaped sky gardens
- Executive Wellness Suite with high performance gym and sky pool
- Executive Business Club with conference facilities, co-working and events space
- Owners' Club
- The region's first Sky Theatre for grand meetings, showcases, launches, and high-impact presentations
- Services managed by OMNIYAT
- Smart Building Management Systems (BMS)
- 1,000+ parking spaces

# OFFICES

Total 91 Units over 582,184 sq.ft GSA 59 Offices | 30 Half Floor | 2 Full Floor

# COMPONENT BREAKDOWN