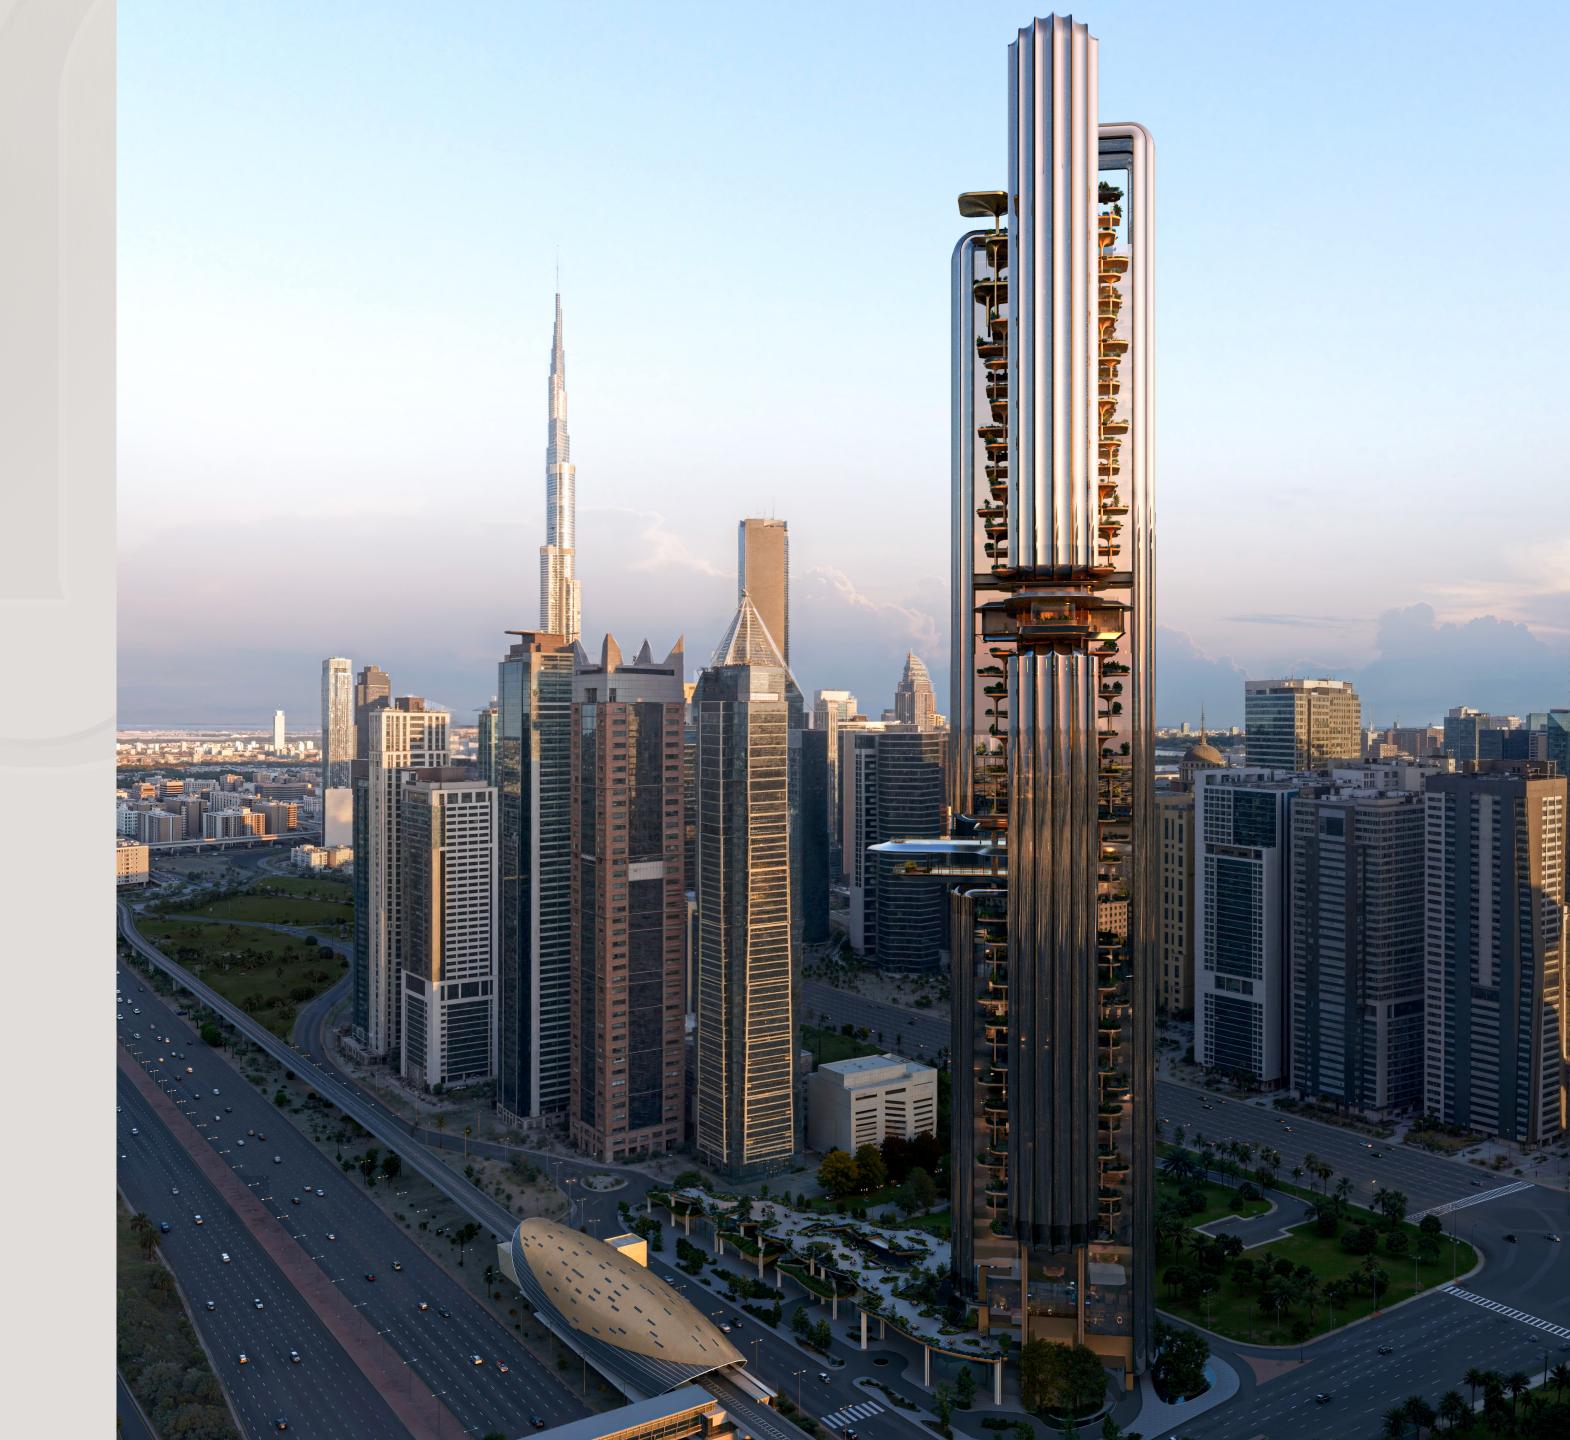

Designed for those who define what's next, LUMENA's sculpted, 260-metre aerodynamic form reflects both architectural mastery and the effortless flow of ideas, ambition, and enterprise.

# BUILT TO INSPIRE

Set at the western edge of Dubai's business district
- a critical urban threshold - the 260-metre tower emerges
not simply as a building, but as a symbolic and spatial
transition. It marks the moment where the organic texture
of the desert meets the crystalline skyline of Dubai's ambition.
In form, placement, and in spirit, the tower becomes a gesture of growth, change, and celebration of place.

The tower's ascending form was envisioned as an expression of vertical evolution – not only architectural, but also urban and cultural. Its silhouette is fluid yet intentional, rising in a sequence of dynamic shifts that suggest progress rather than perfection. Each tiered segment and cantilevered platform represents a moment of emergence, as internal programmes extend outward, breaking the uniform shaft with terraces dedicated to wellness, business, and social connection.

This notion of growth is evident in the way the form transforms as it rises – becoming lighter, more open, and increasingly attuned to the horizon. The gesture is one of becoming, mirroring Dubai's own rapid yet graceful trajectory from desert outpost to a global hub of innovation and luxury.