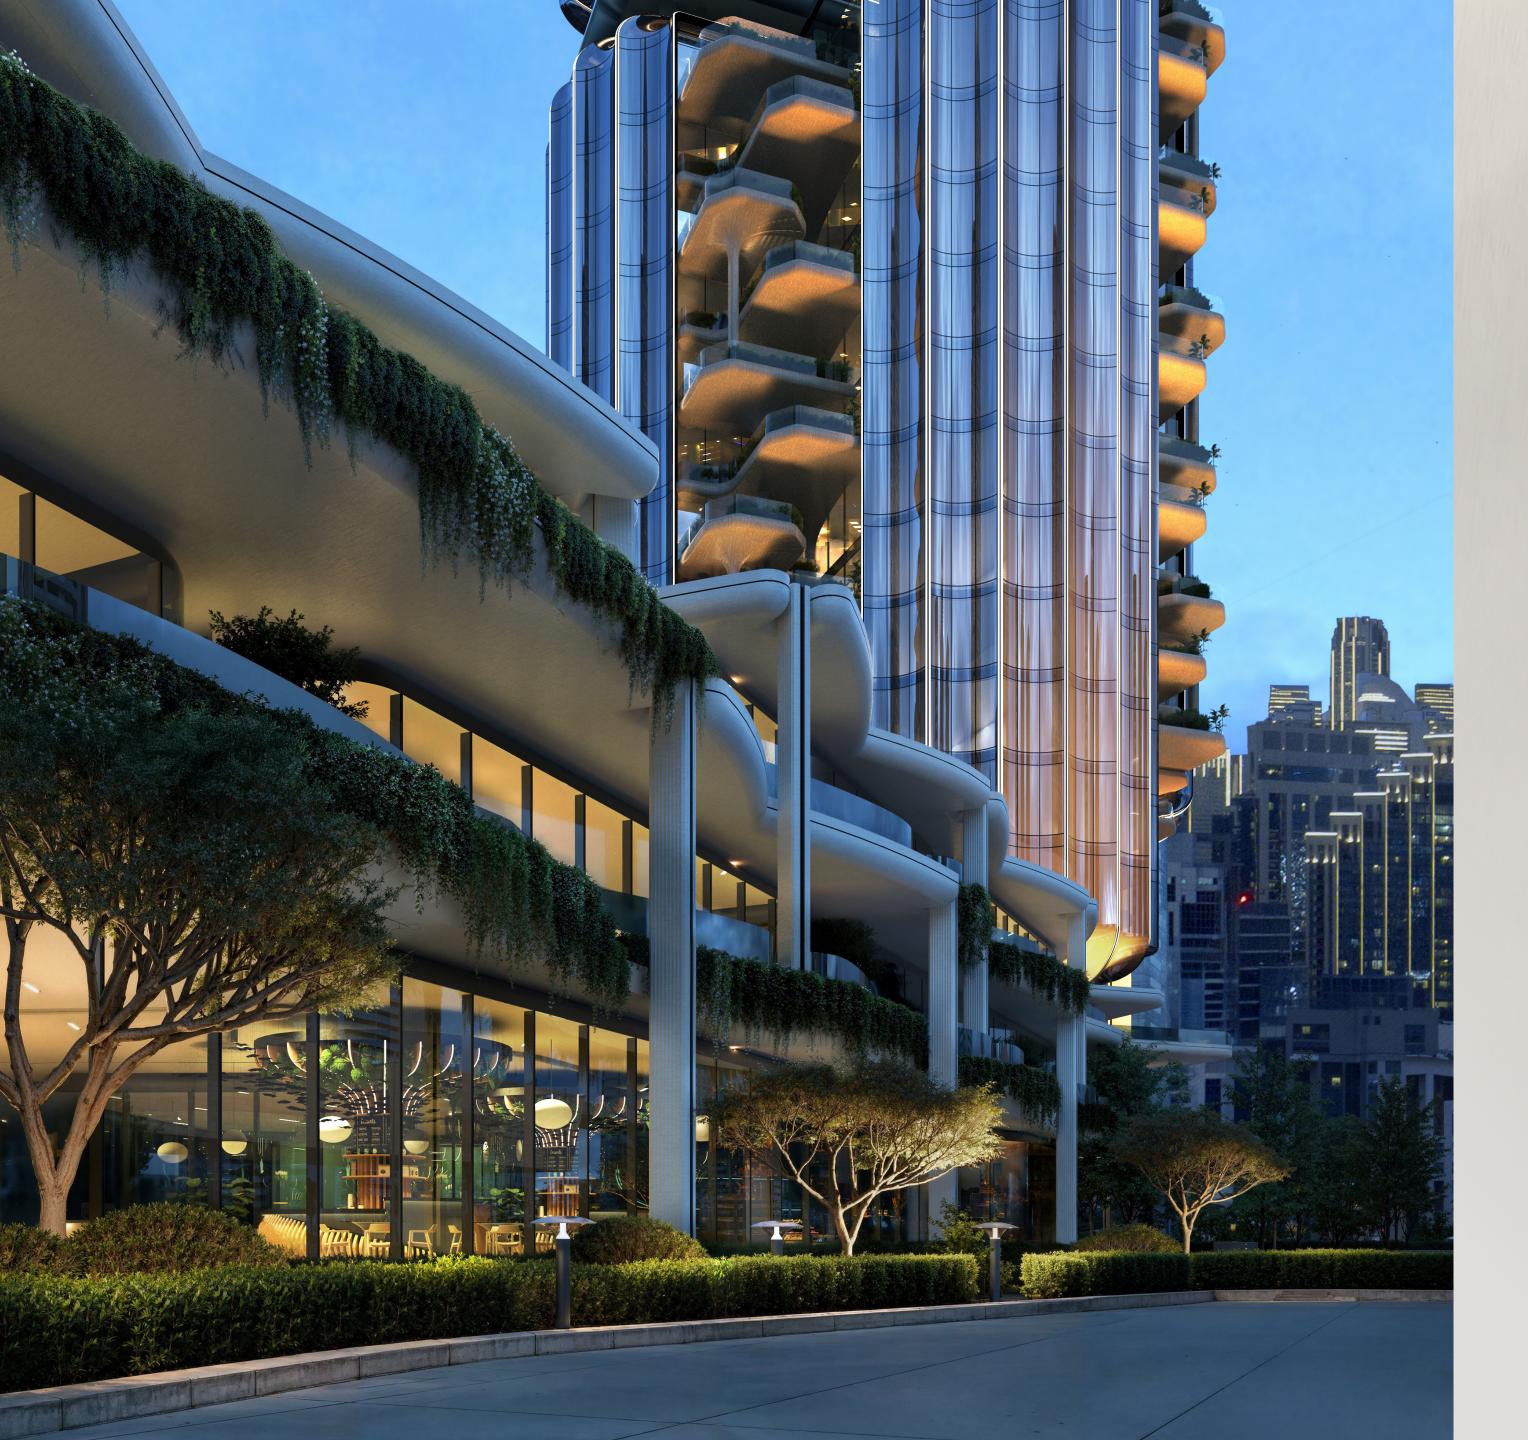

Designed for those who define what's next, LUMENA's sculpted, 260-metre aerodynamic form reflects both architectural mastery and the effortless flow of ideas, ambition, and enterprise.

# BUILT TO INSPIRE

Set at the western edge of Dubai's business district
- a critical urban threshold - the 260-metre tower emerges
not simply as a building, but as a symbolic and spatial
transition. It marks the moment where the organic texture
of the desert meets the crystalline skyline of Dubai's ambition.
In form, placement, and in spirit, the tower becomes a gesture of growth, change, and celebration of place.

The tower's ascending form was envisioned as an expression of vertical evolution – not only architectural, but also urban and cultural. Its silhouette is fluid yet intentional, rising in a sequence of dynamic shifts that suggest progress rather than perfection. Each tiered segment and cantilevered platform represents a moment of emergence, as internal programmes extend outward, breaking the uniform shaft with terraces dedicated to wellness, business, and social connection.

Carefully carved openings and overflowing sky terraces are oriented to capture unobstructed vistas of the Burj Khalifa and the World Islands, while the shifting geometry of the façade plays with the desert sun, casting patterns that evolve throughout the day.