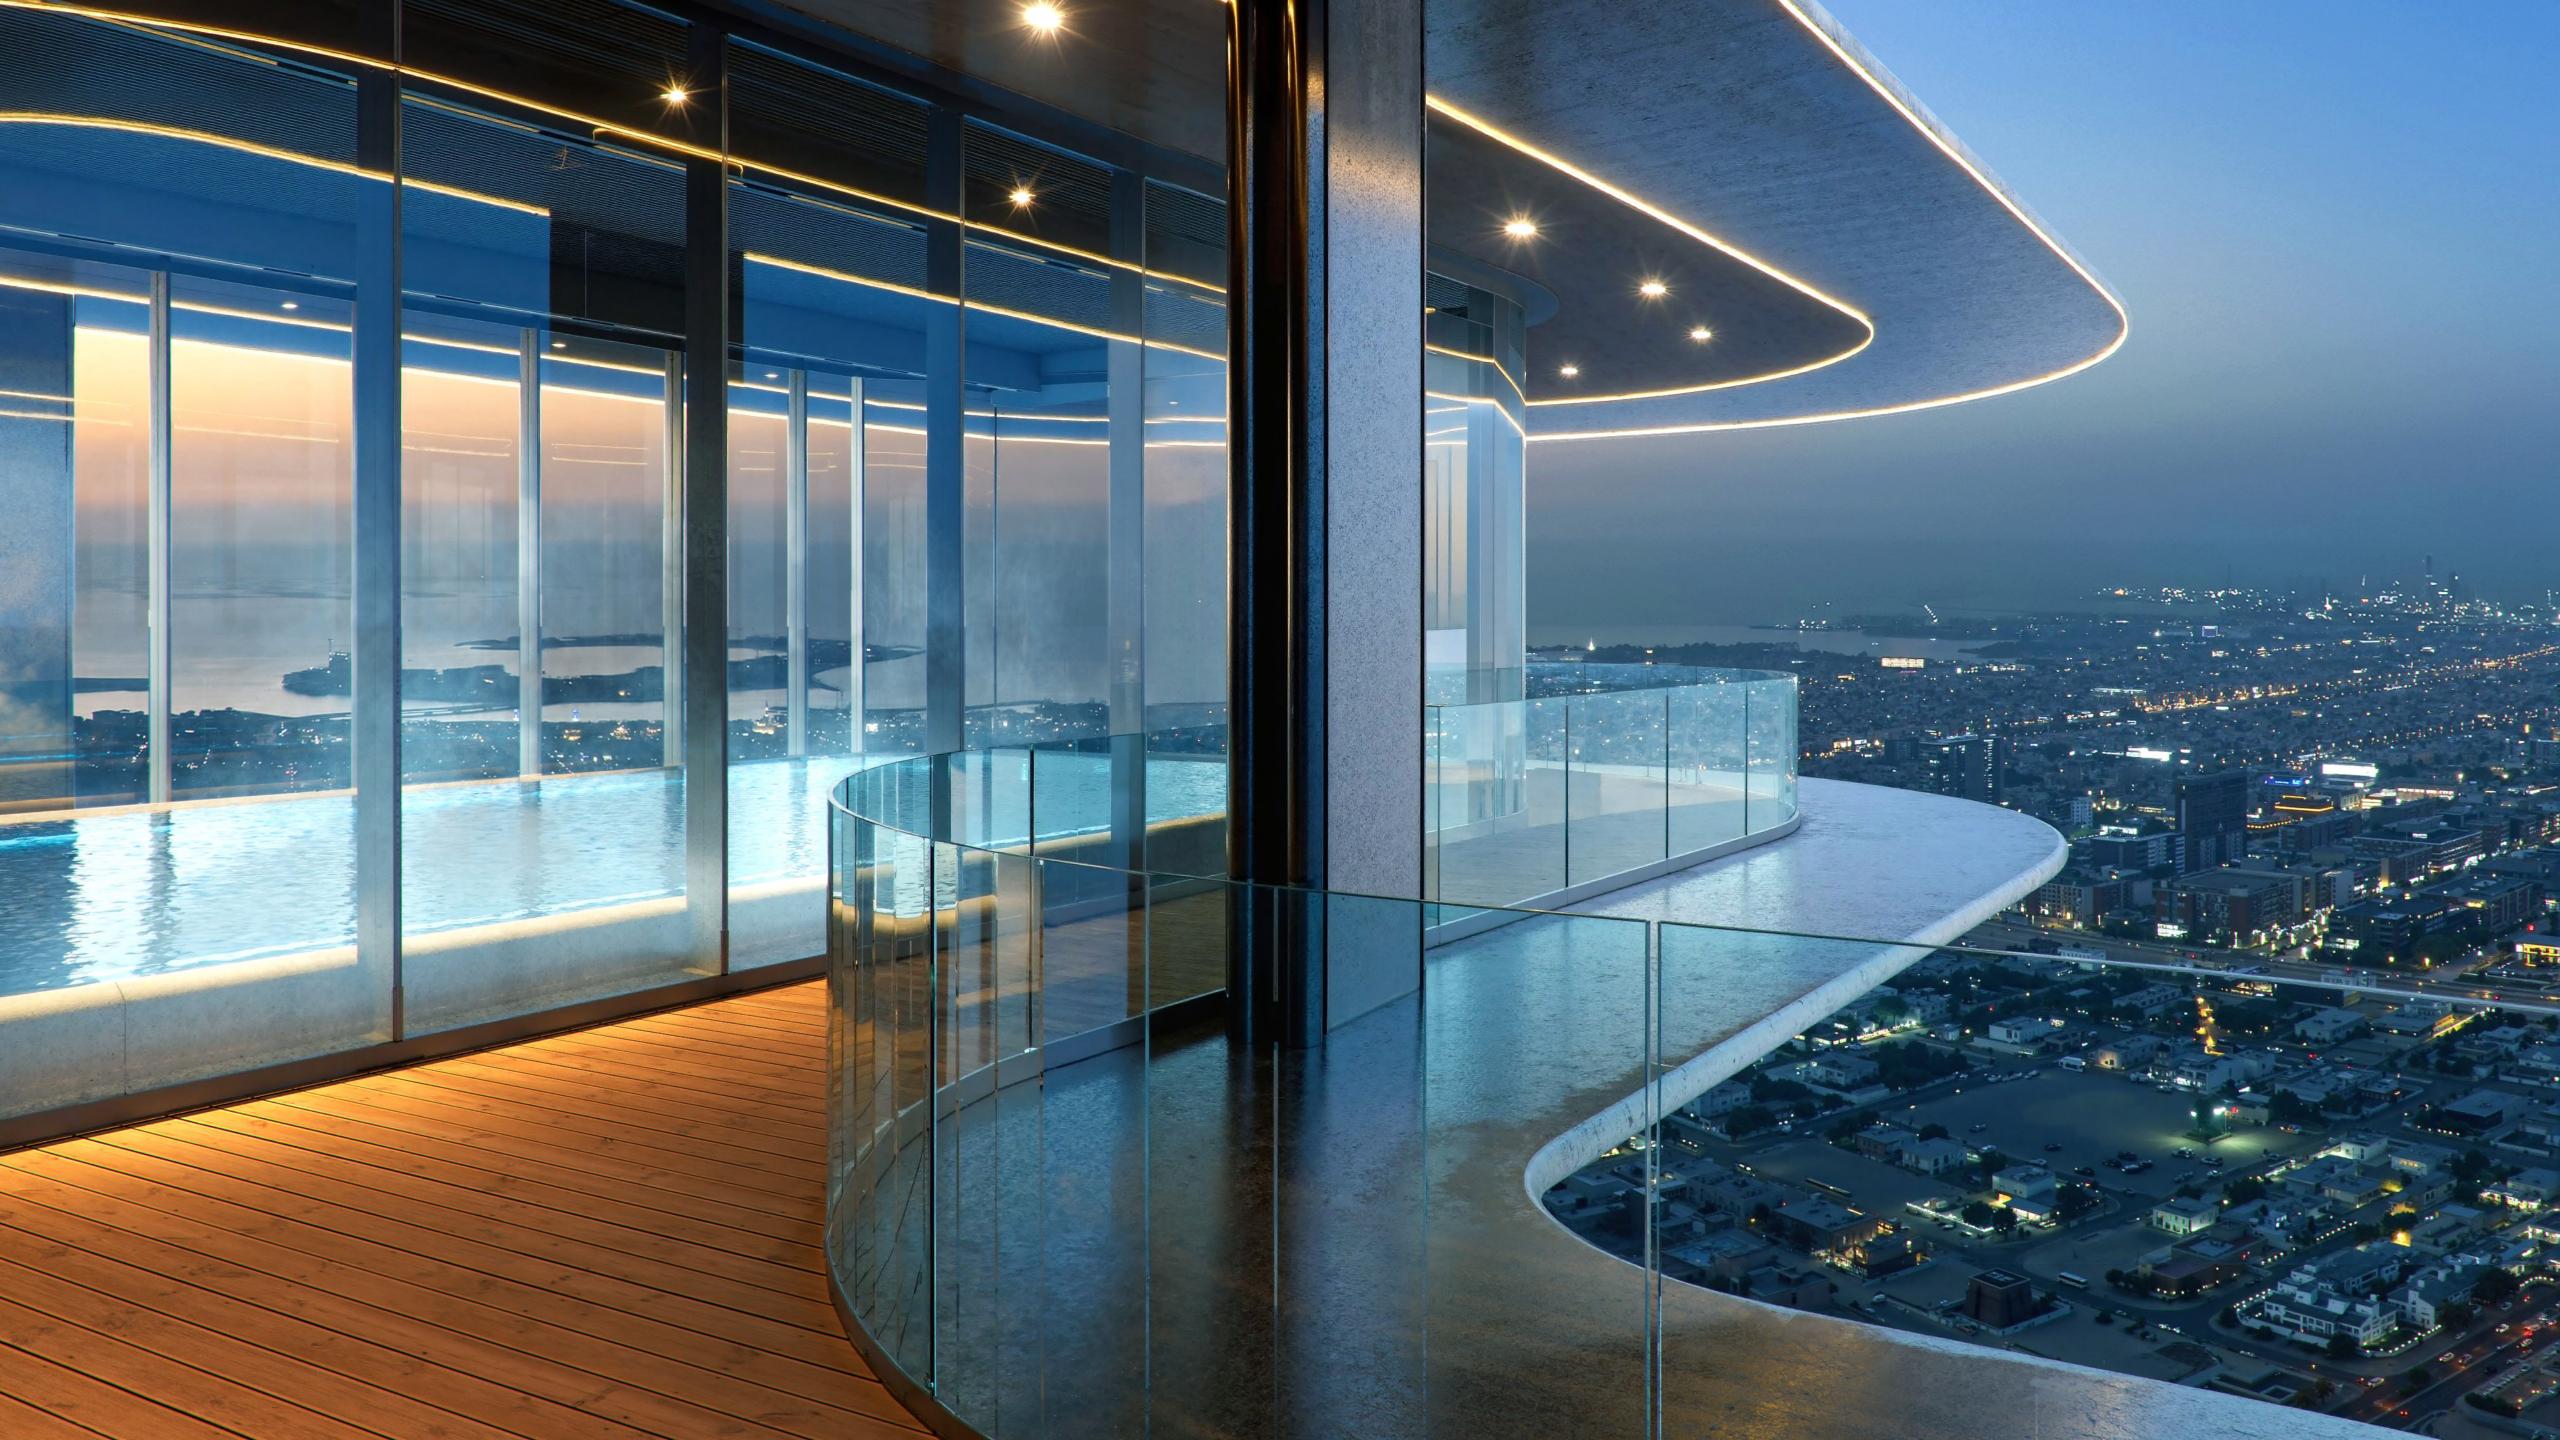

### THE SKY THEATRE

Perched at the summit of LUMENA, the Sky Theatre is a stage for the future. Suspended above the city's skyline, this elevated sanctuary is designed to inspire the minds of visionaries, leaders, and pioneers.

Set within a sculptural crown of glass and light, the Sky Theatre offers simply breathtaking views that stretch from the shimmering coastline to the desert beyond. Here, every gathering feels lifted – above distraction, above convention, above the ordinary.

The Sky Theatre is purpose-built for keynote addresses, C-suite roundtables, cinematic launches, and future-forward forums. It is where ideas are not just shared, they ascend. Every material has been chosen for harmony, both aesthetic and experiential. Natural light floods the space by day, while celestial lighting takes over by night, creating a seamless interplay of elegance and energy. Accessible only to an elite few, the Sky Theatre becomes a signature moment within the tower's ultra-luxury ecosystem, a place where critical decisions are made, brands are unveiled, and legacies begin.

### THE SKY POOL

Suspended above the skyline, the Sky Pool offers a serene escape in the heart of the city. Encased in glass and framed by lush minimalism, it provides magnificent views and a rare sense of stillness, a place where business dissolves into clarity, and clarity transforms into vision.