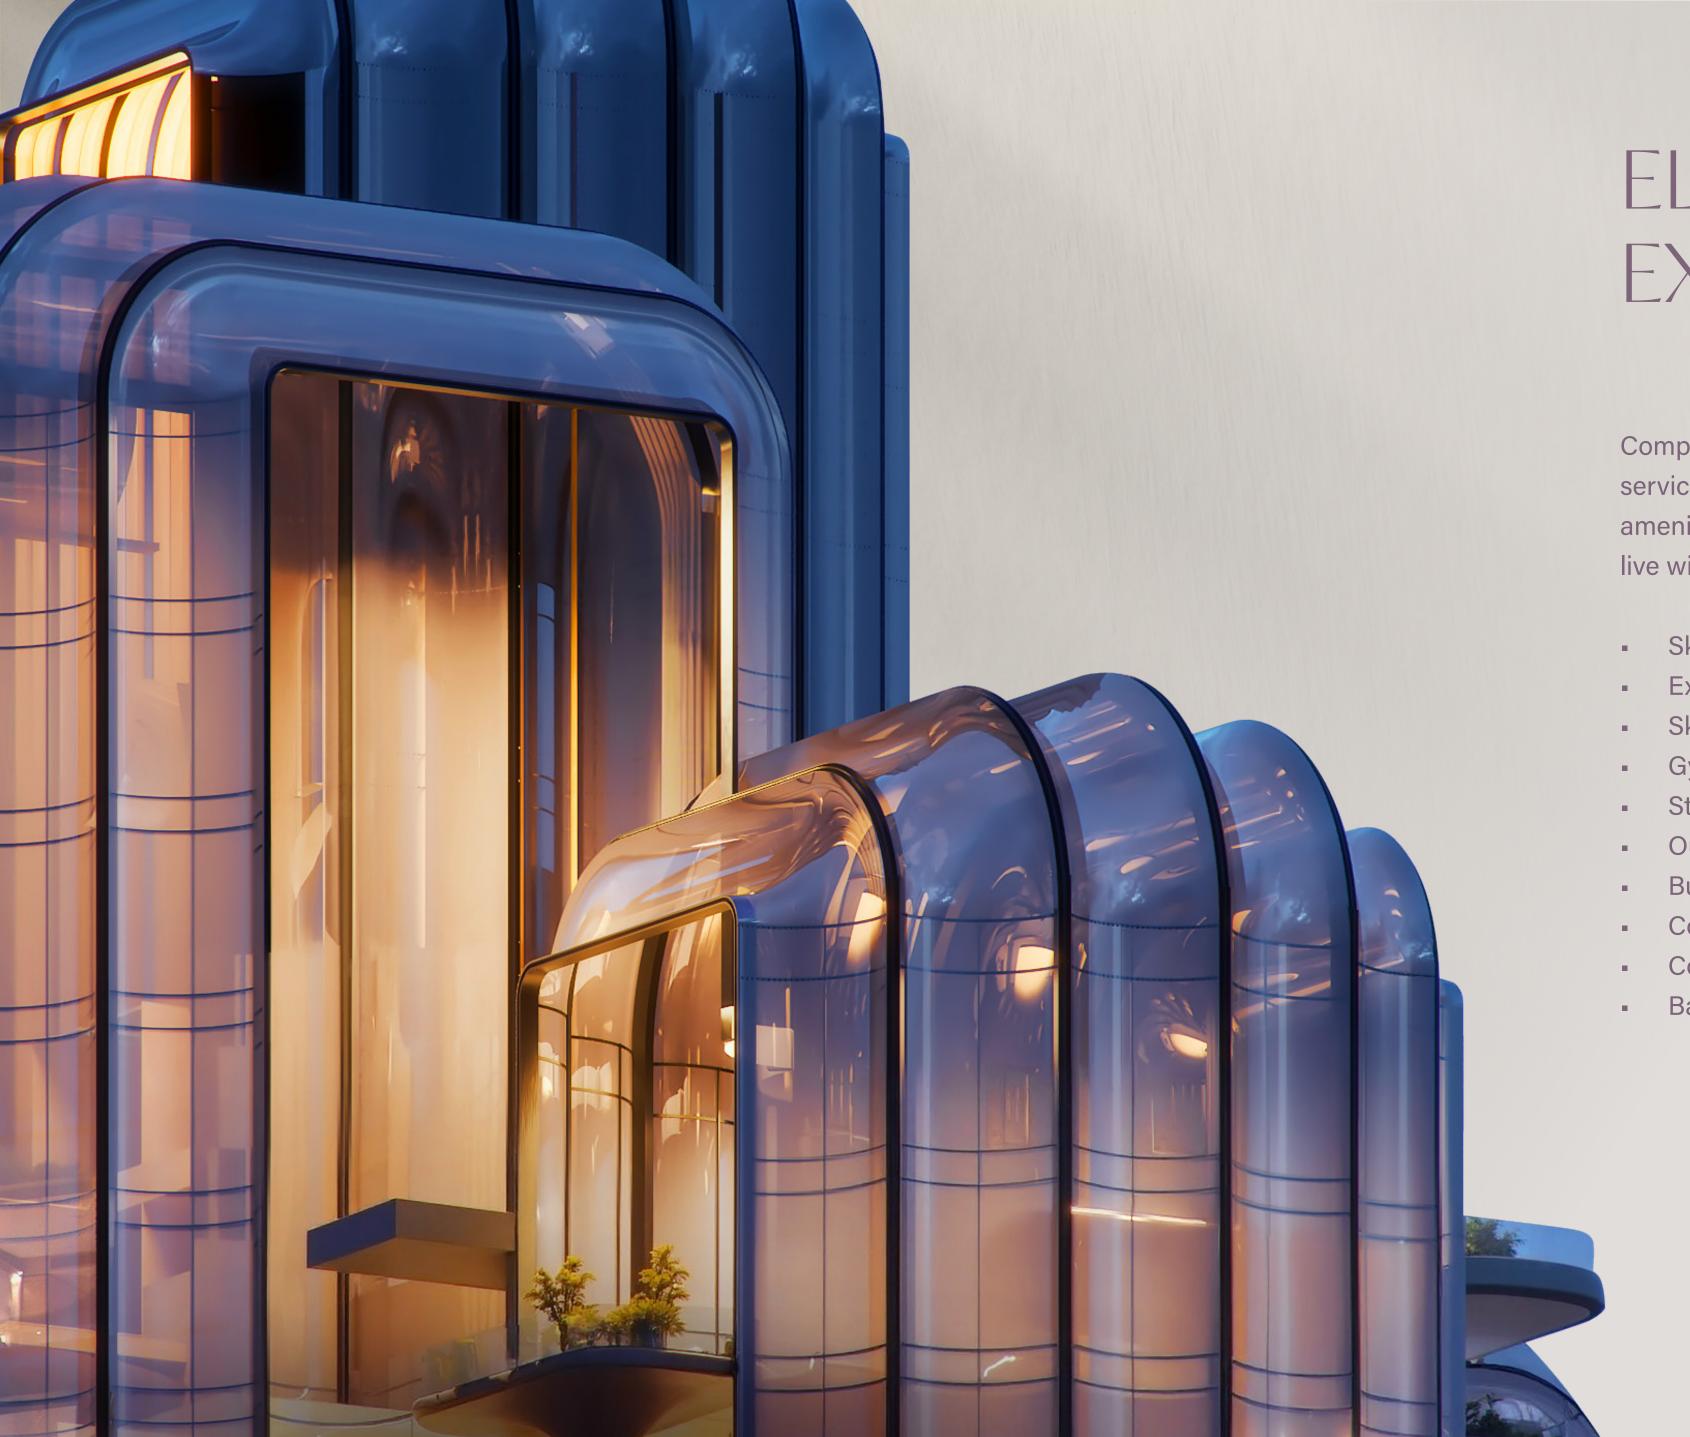

## BUILDING FEATURES

- Iconic architectural statement
- Purpose-driven, future-forward design
- 91 offices within a 260-metre commercial tower
- Strategically located at the gateway to Business Bay, minutes from Downtown Dubai and DIFC
- Landmark views of Burj Khalifa, Burj Al Arab, and the Arabian Gulf
- Direct connectivity across Dubai, with proximity to future
   Gold Line metro station
- Flexible office spaces with shell & core offerings
- Double-deck passenger lifts for efficient vertical transport
- Sustainability at the forefront: targeting LEED Platinum, WiredScore and SmartScore Platinum pre-certifications
- Lifestyle podium with curated retail and dining experiences
- Private terraces and landscaped sky gardens
- Executive Wellness Suite with high performance gym and sky pool
- Executive Business Club with conference facilities, co-working and events space
- Owners' Club
- The region's first Sky Theatre for grand meetings, showcases, launches, and high-impact presentations
- Services managed by OMNIYAT
- Smart Building Management Systems (BMS)
- 1,000+ parking spaces

# ELEVATED SPACES. EXCLUSIVE ACCESS

Complemented by private lounges, tailored concierge services, and artfully designed communal zones, the tower's amenities are reserved for those who lead with purpose and live without compromise:

- Sky Theatre
- Exclusive Owners' Club
- Sky Pool
- Gym, Yoga and Pilates Studio
- Steam, Sauna and Ice baths
- Outdoor Rejuvenation Terrace
- Business Centre
- Co-working Facilities
- Conference and Events Space
- Barista Lounge