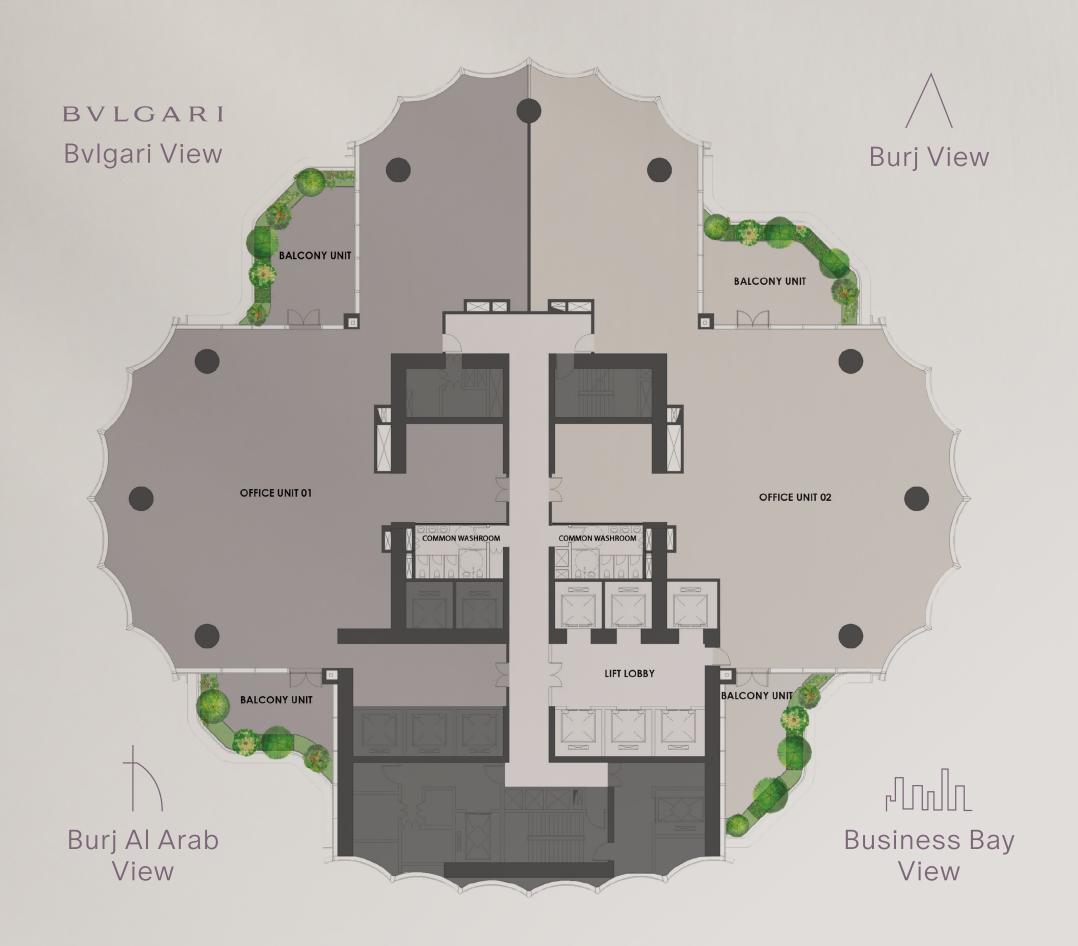

# OFFICE 59-Offices

| UNIT TYPE                                                                                                                                   | UNIT 01                                                              | UNIT 02                                                            | UNIT 03                                                            |  |
|---------------------------------------------------------------------------------------------------------------------------------------------|----------------------------------------------------------------------|--------------------------------------------------------------------|--------------------------------------------------------------------|--|
| Approx Unit Areas:                                                                                                                          | Internal: 4,329 sq.ft<br>External: 1,308 sq.ft<br>Total: 5,636 sq.ft | Internal: 3,576 sq.ft<br>External: 690 sq.ft<br>Total: 4,268 sq.ft | Internal: 4,387 sq.ft<br>External: 619 sq.ft<br>Total: 5,005 sq.ft |  |
| Internal Dimensions:                                                                                                                        | Northwest Unit: 23m x 21m                                            | North Unit: 22m x 17m                                              | Northeast Unit: 23m x 21m                                          |  |
| Floor to Ceiling Height                                                                                                                     | 3.0m                                                                 | 3.0m                                                               | 3.0m                                                               |  |
| Density @ 1in10                                                                                                                             | 40 pax                                                               | 33 pax                                                             | 40 pax                                                             |  |
| Views:                                                                                                                                      | Burj Al Arab<br>and Jumeriah Beach                                   | Burj Khalifa, Burj Al Arab<br>and Jumeriah Beach                   | Burj Khalifa and Dubai Canal                                       |  |
| Developer Washrooms:                                                                                                                        | Included                                                             |                                                                    |                                                                    |  |
| Finishes  Internal Office Shell and Core.  Office Terrace: General Stone (granite/ travertine/ limestone) or similar, with soft landscaping |                                                                      |                                                                    |                                                                    |  |
| Parking Spaces                                                                                                                              | 7                                                                    | 5                                                                  | 7                                                                  |  |

# HALF FLOOR 30-Offices

| UNIT TYPE                                                                                                                                   | UNIT 01                                                              | UNIT02                                                               |
|---------------------------------------------------------------------------------------------------------------------------------------------|----------------------------------------------------------------------|----------------------------------------------------------------------|
| Approx Unit Areas:                                                                                                                          | Internal: 7,278 sq.ft<br>External: 1,308 sq.ft<br>Total: 8,586 sq.ft | Internal: 7,008 sq.ft<br>External: 1,308 sq.ft<br>Total: 8,316 sq.ft |
| Internal Dimensions:                                                                                                                        | Northwest Unit: 20m x 31m                                            | Northeast Unit: 20m x 31m                                            |
| Floor to Ceiling Height                                                                                                                     | 3.0m                                                                 | 3.0m                                                                 |
| Density @ 1in10                                                                                                                             | 65 pax                                                               | 62 pax                                                               |
| Views:                                                                                                                                      | Northwest Unit: Jumeriah Beach<br>and Burj Al Arab View              | Northeast Unit: Burj Khalifa View                                    |
| Developer Washrooms: Included.  Option to purchase area and fit out with full floor purchase                                                |                                                                      | ourchase                                                             |
| Finishes  Internal Office Shell and Core.  Office Terrace: General Stone (granite/ travertine/ limestone) or similar, with soft landscaping |                                                                      |                                                                      |
| Parking Spaces                                                                                                                              | 14                                                                   | 12                                                                   |

# FULL FLOOR 02-Offices

| UNIT TYPE               | UNIT 01                                                                                                                          |
|-------------------------|----------------------------------------------------------------------------------------------------------------------------------|
| Approx Unit Areas:      | Internal: 7,167 sq.ft External: 1,037 sq.ft Total: 8,204 sq.ft                                                                   |
| Internal Dimensions:    | Unit: 56m x 34m                                                                                                                  |
| Floor to Ceiling Height | 3.0m                                                                                                                             |
| Density @ 1in10         | 126 - 114 pax                                                                                                                    |
| Views:                  | Burj Khalifa, Burj Al Arab and Jumeriah Beach                                                                                    |
| Developer Washrooms:    | Not included                                                                                                                     |
| Finishes                | Internal Office Shell and Core. Office Terrace: General Stone (granite/ travertine/ limestone) or similar, with soft landscaping |
| Parking Spaces          | 21-27                                                                                                                            |