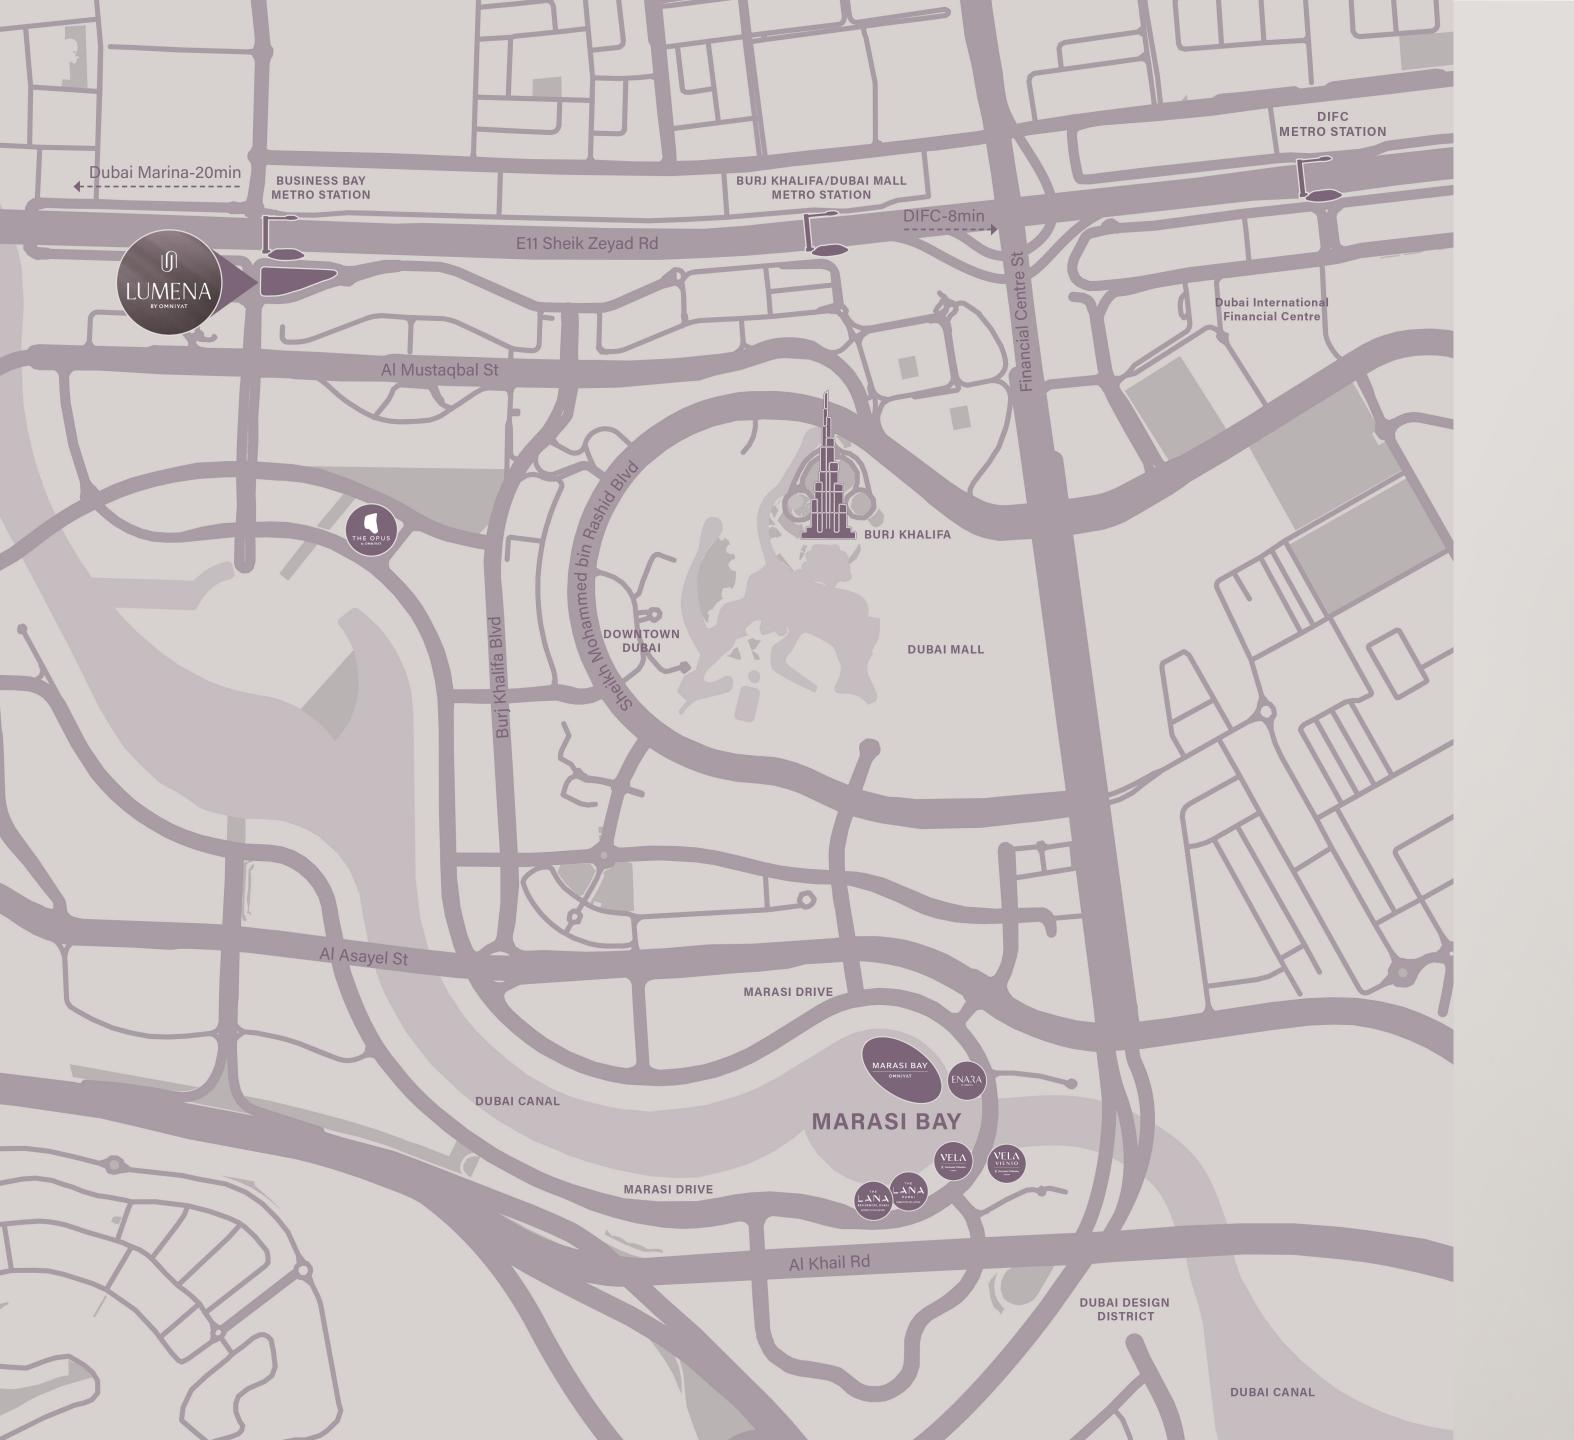

# LOCATION

LUMENA is strategically positioned at the gateway to Business Bay, a place where vision accelerates, connections elevate, and leadership soars. Designed to foster an atmosphere where business flows and ideas expand, LUMENA rises with quiet authority, standing as a symbol of vision, momentum and enduring presence.

Rising at the crossroads of connectivity and commerce, LUMENA is seamlessly linked to the Business Bay Metro Station, placing the entire city within effortless reach. From DIFC to Dubai International Airport, from Downtown to Dubai South, every major business district is just minutes away. This direct access to the city's most vital artery ensures that tenants are not only at the heart of Business Bay, but at the centre of Dubai's entire commercial landscape. It is a location engineered for global ambition.