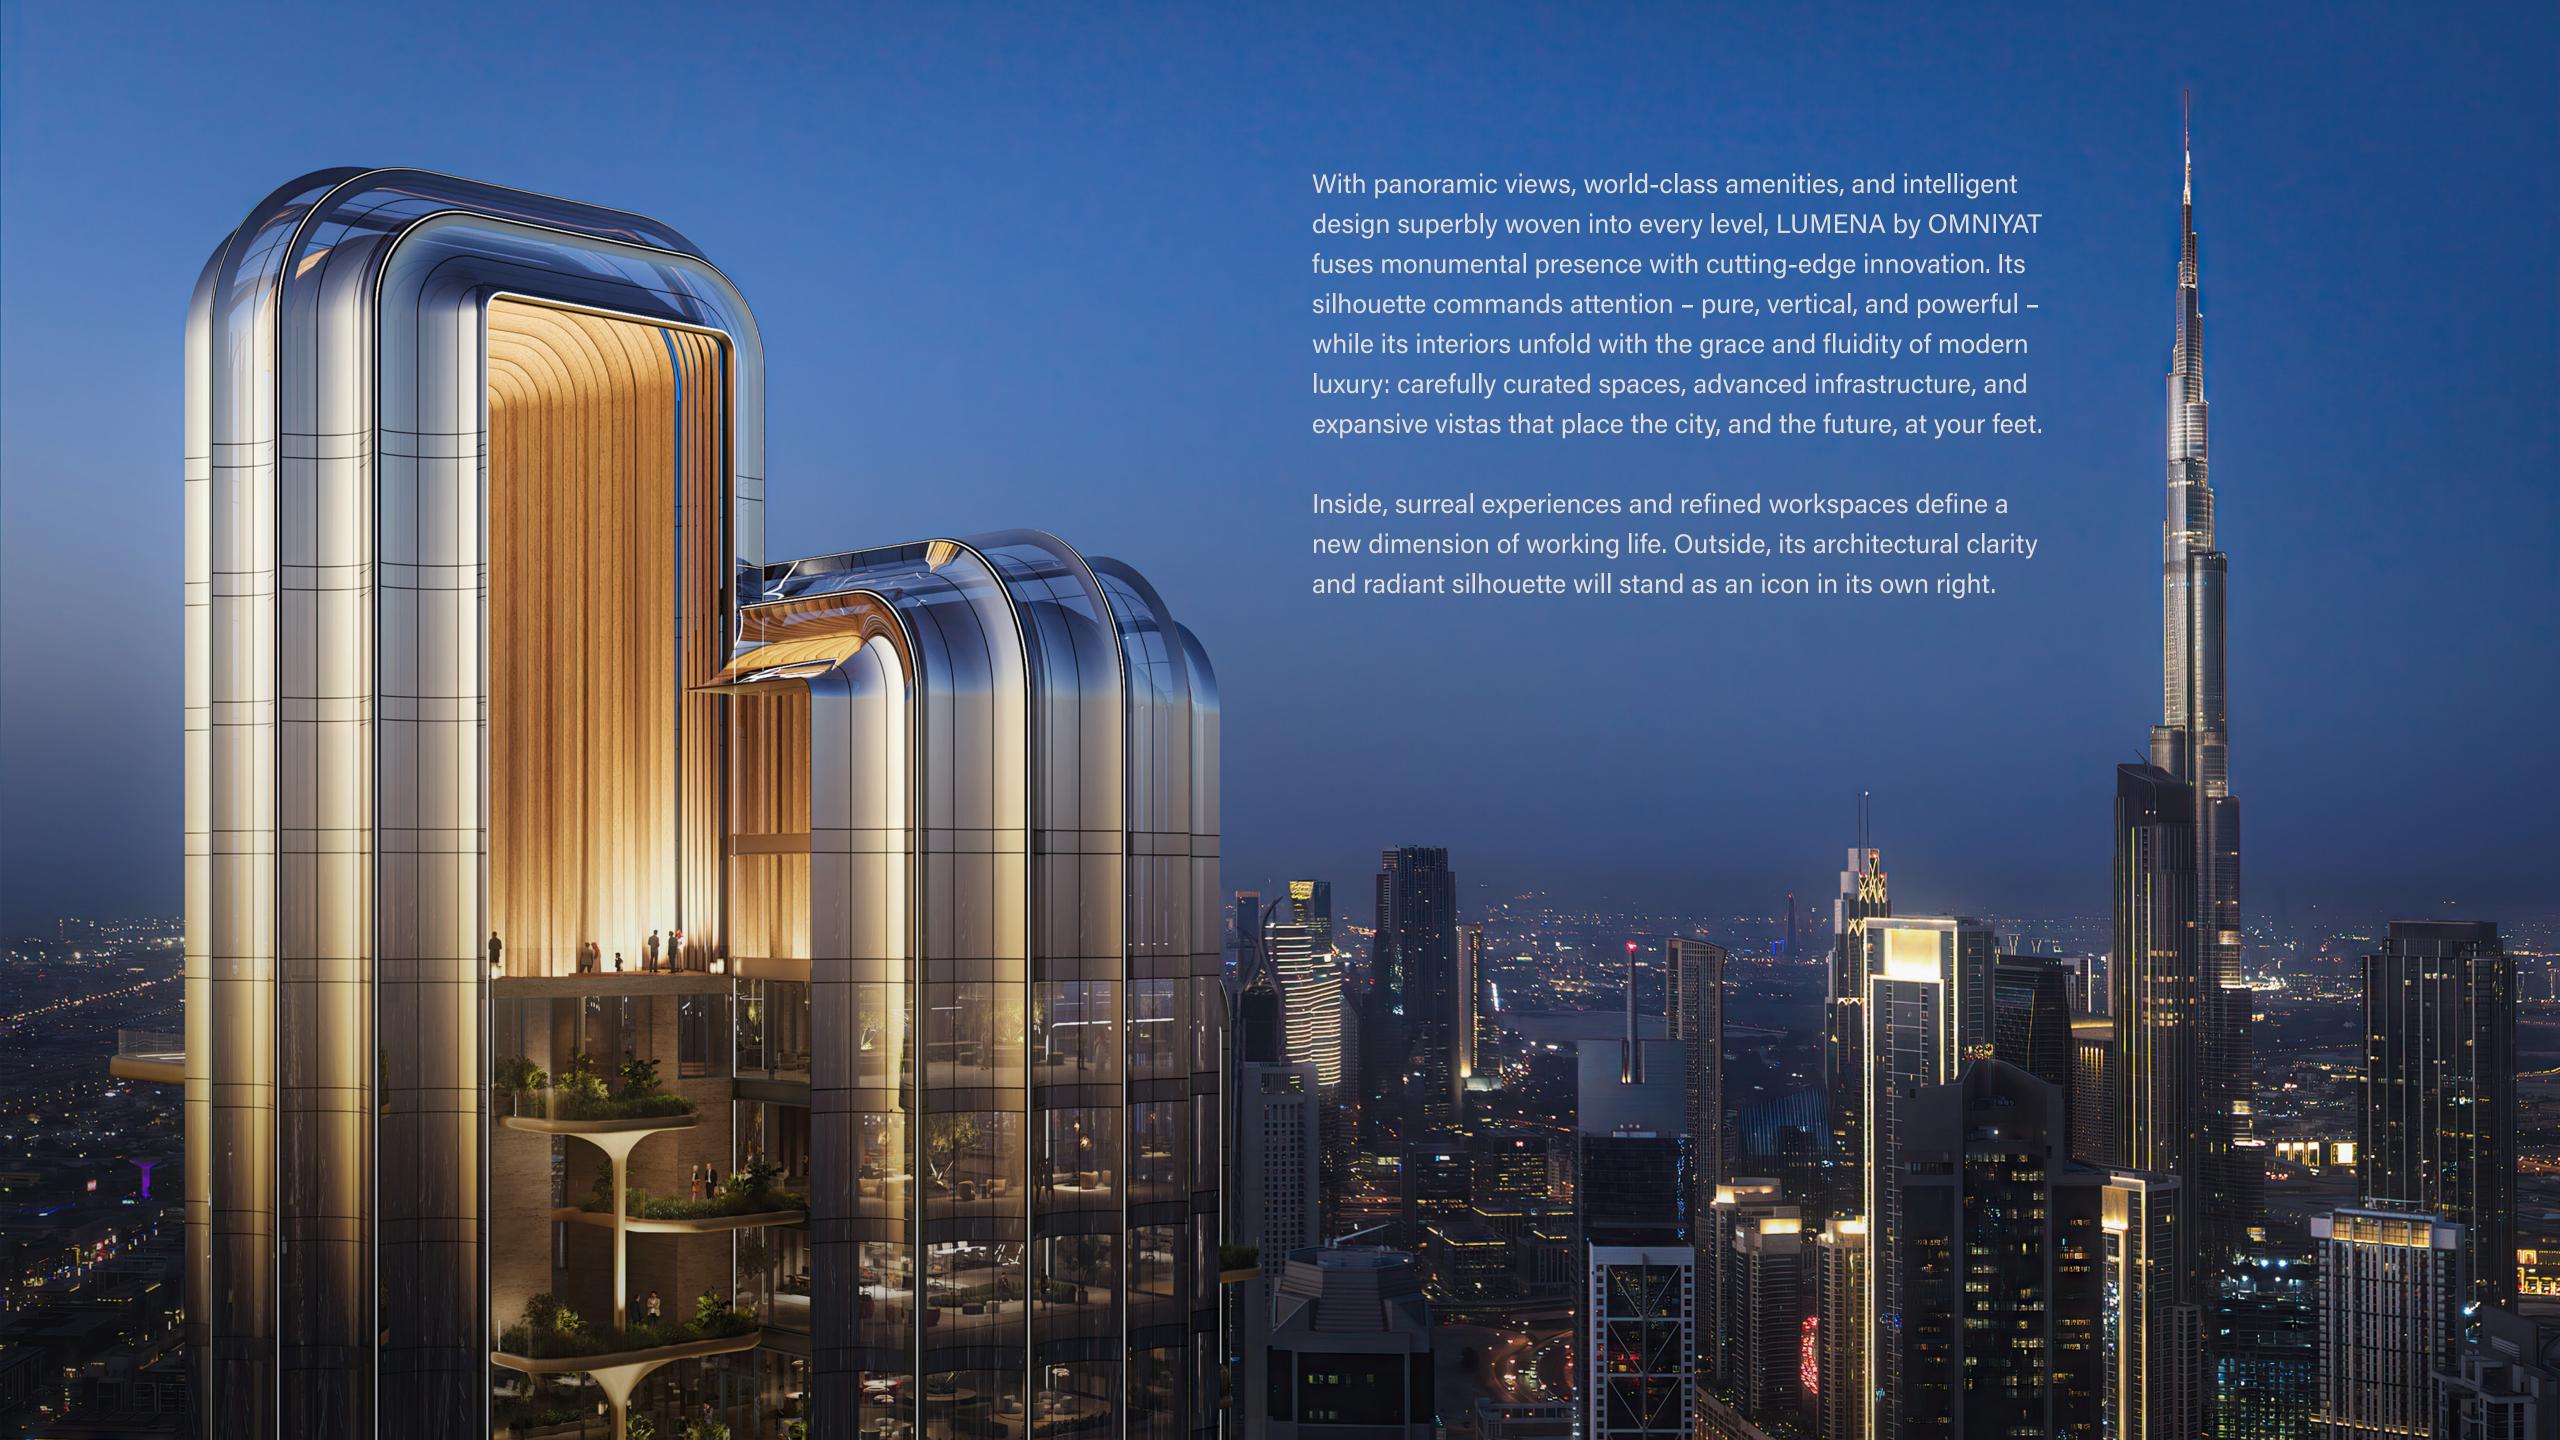

# UNENA BY OMNIYAT

Every line draws upward; every space is designed to inspire clarity, confidence, and command. This is a place where influence gathers, decisions accelerate, and legacy is forged.

LUMENA is born of light and grace, standing tall as a beacon, illuminating brilliance and driving innovation and driving innovation.

Designed for those who define what's next, LUMENA's sculpted, 260-metre aerodynamic form reflects both architectural mastery and the effortless flow of ideas, ambition, and enterprise.

The tower's ascending form was envisioned as an expression of vertical evolution – not only architectural, but also urban and cultural. Its silhouette is fluid yet intentional, rising in a sequence of dynamic shifts that suggest progress rather than perfection. Each tiered segment and cantilevered platform represents a moment of emergence, as internal programmes extend outward, breaking the uniform shaft with terraces dedicated to wellness, business, and social connection.