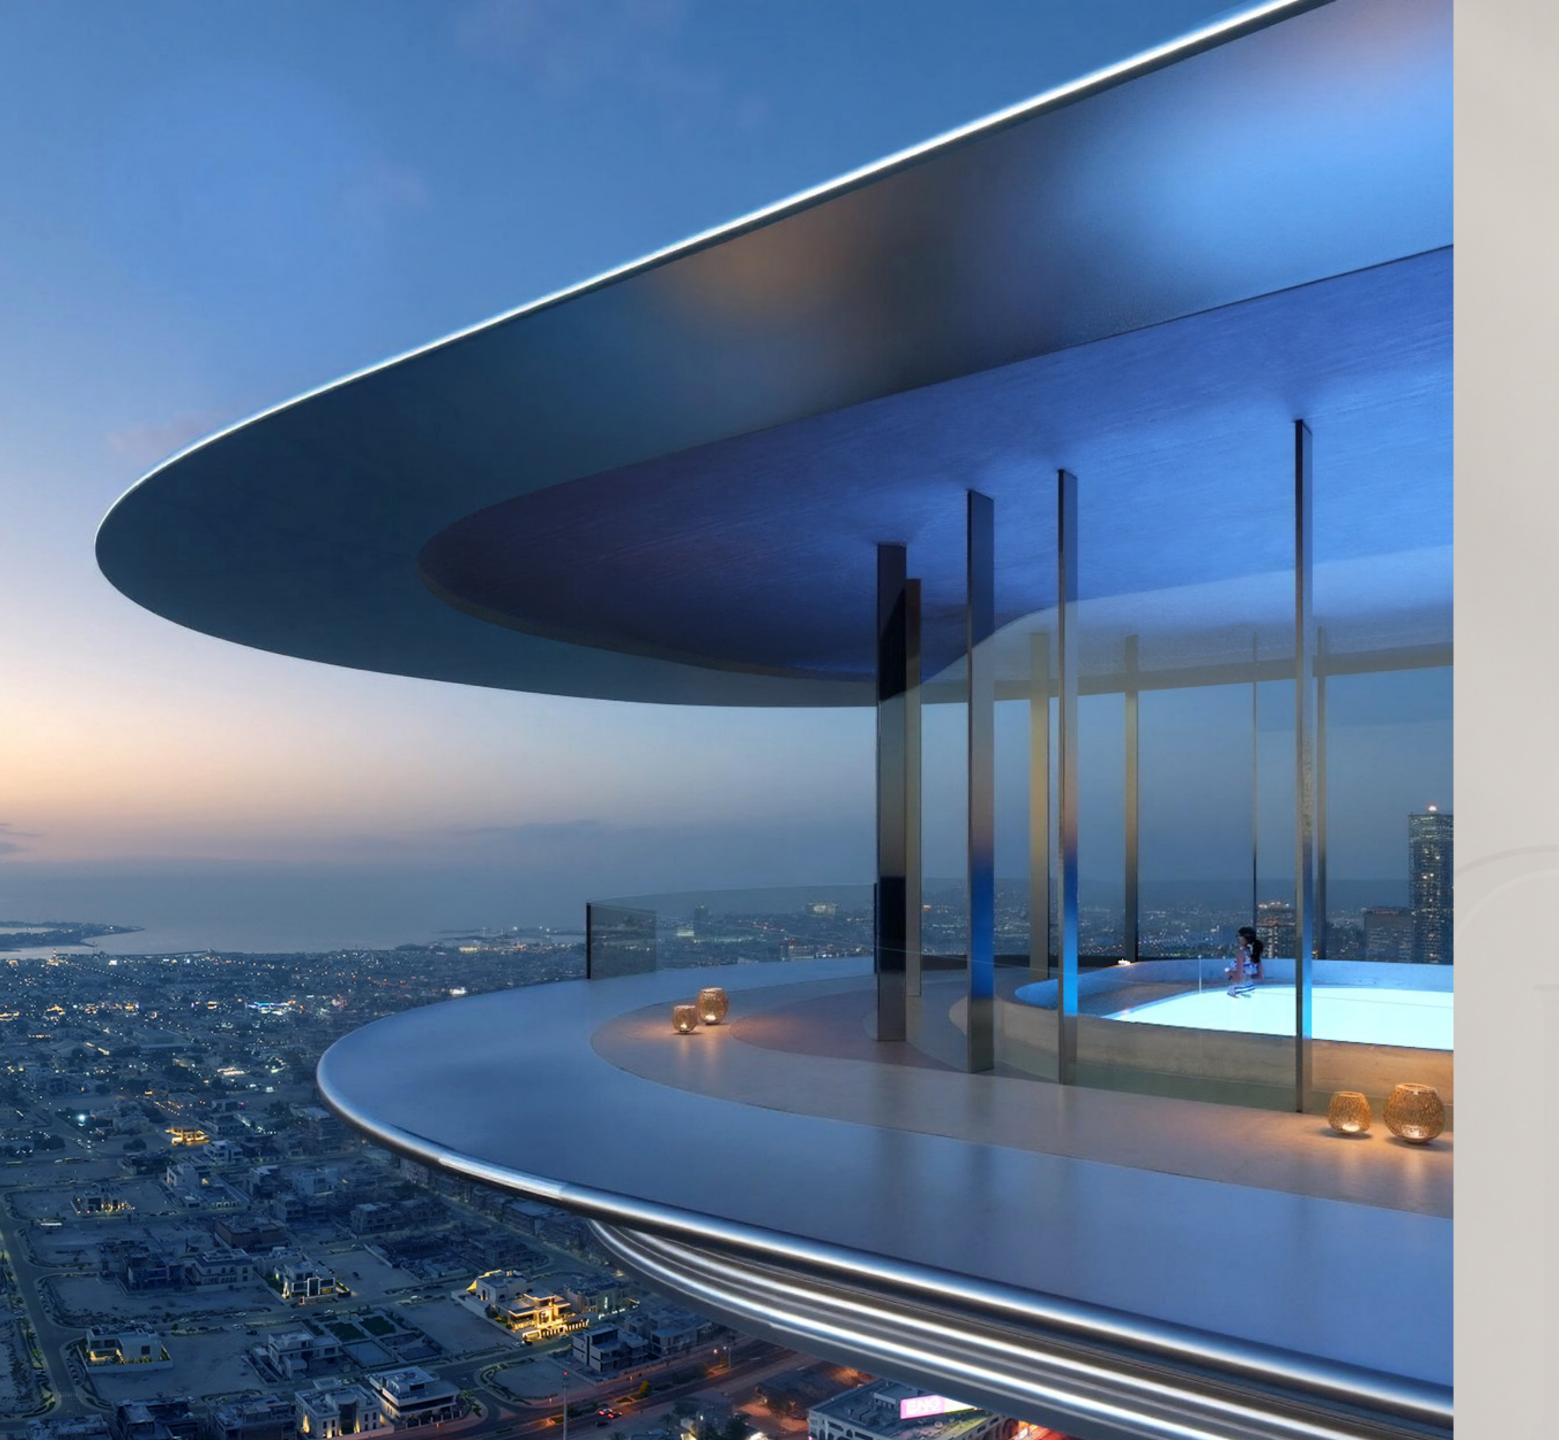

### THE SKY THEATRE

Perched at the summit of LUMENA, the Sky Theatre is a stage for the future. Suspended above the city's skyline, this elevated sanctuary is designed to inspire the minds of visionaries, leaders, and pioneers.

Set within a sculptural crown of glass and light, the Sky Theatre offers simply breathtaking views that stretch from the shimmering coastline to the desert beyond. Here, every gathering feels lifted – above distraction, above convention, above the ordinary.

The Sky Theatre is purpose-built for keynote addresses, C-suite roundtables, cinematic launches, and future-forward forums. It is where ideas are not just shared, they ascend. Every material has been chosen for harmony, both aesthetic and experiential. Natural light floods the space by day, while celestial lighting takes over by night, creating a seamless interplay of elegance and energy. Accessible only to an elite few, the Sky Theatre becomes a signature moment within the tower's ultra-luxury ecosystem, a place where critical decisions are made, brands are unveiled, and legacies begin.