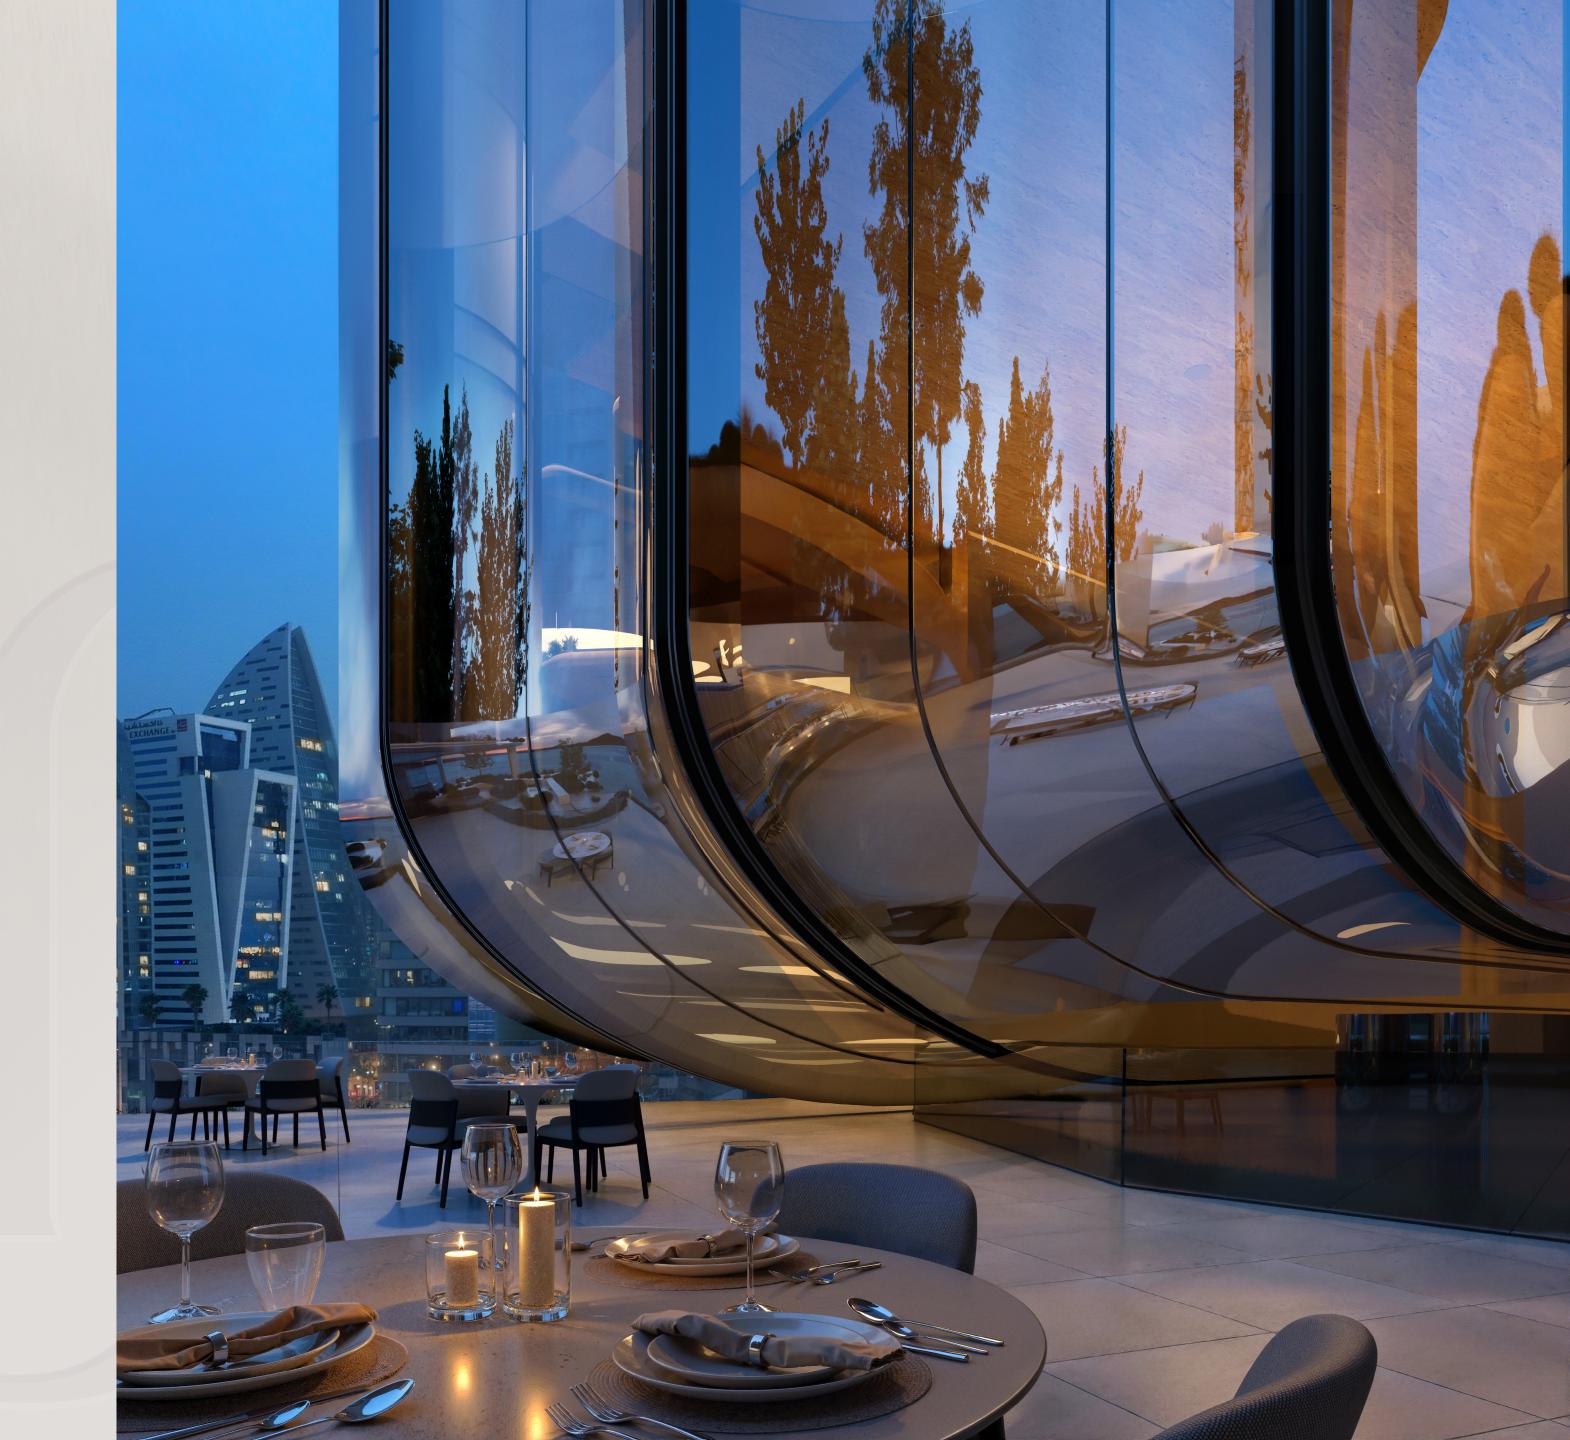

### CULINARY ELEVATION

From sunrise espresso bars to power-lunch enclaves and twilight fine dining, the podium's dining venues are destinations in their own right. Each outlet delivers atmosphere, architecture, and a taste of the exceptional.

Carefully carved openings and overflowing sky terraces are oriented to capture unobstructed vistas of the Burj Khalifa and the World Islands, while the shifting geometry of the façade plays with the desert sun, casting patterns that evolve throughout the day.