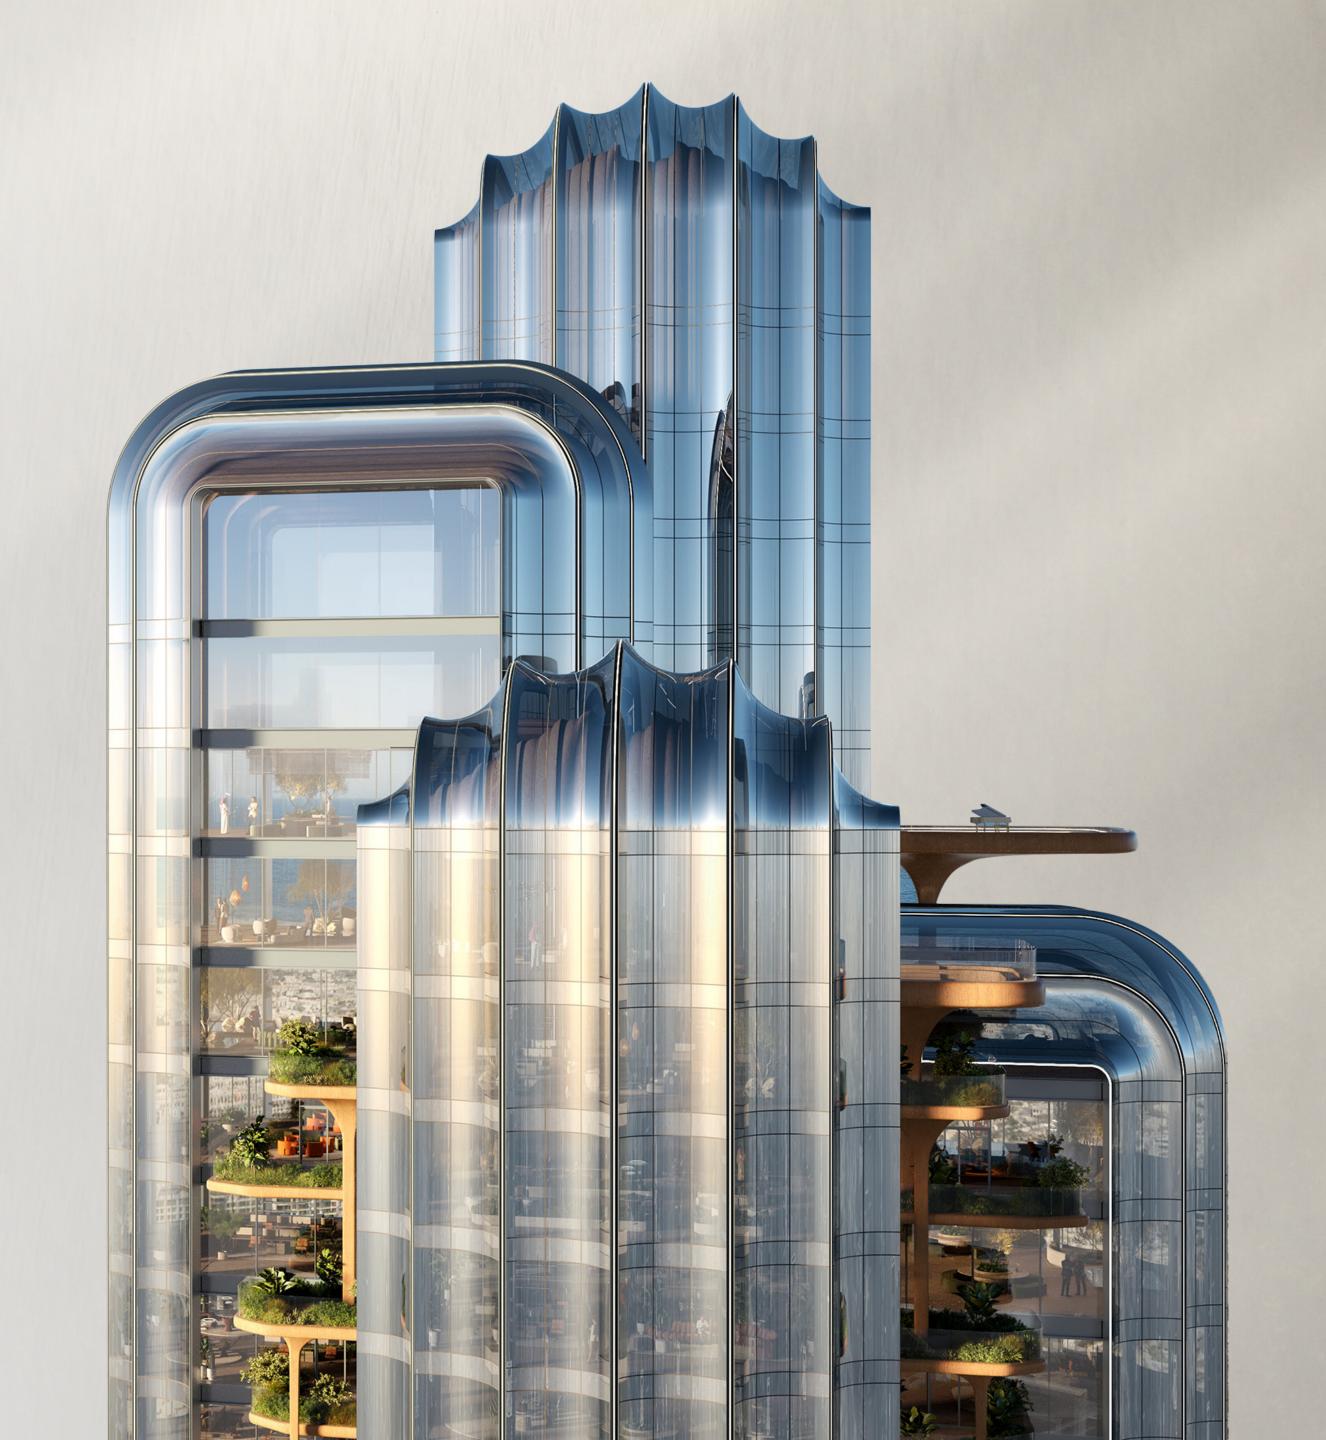

The tower's ascending form was envisioned as an expression of vertical evolution – not only architectural, but also urban and cultural. Its silhouette is fluid yet intentional, rising in a sequence of dynamic shifts that suggest progress rather than perfection. Each tiered segment and cantilevered platform represents a moment of emergence, as internal programmes extend outward, breaking the uniform shaft with terraces dedicated to wellness, business, and social connection.

This notion of growth is evident in the way the form transforms as it rises – becoming lighter, more open, and increasingly attuned to the horizon. The gesture is one of becoming, mirroring Dubai's own rapid yet graceful trajectory from desert outpost to a global hub of innovation and luxury.