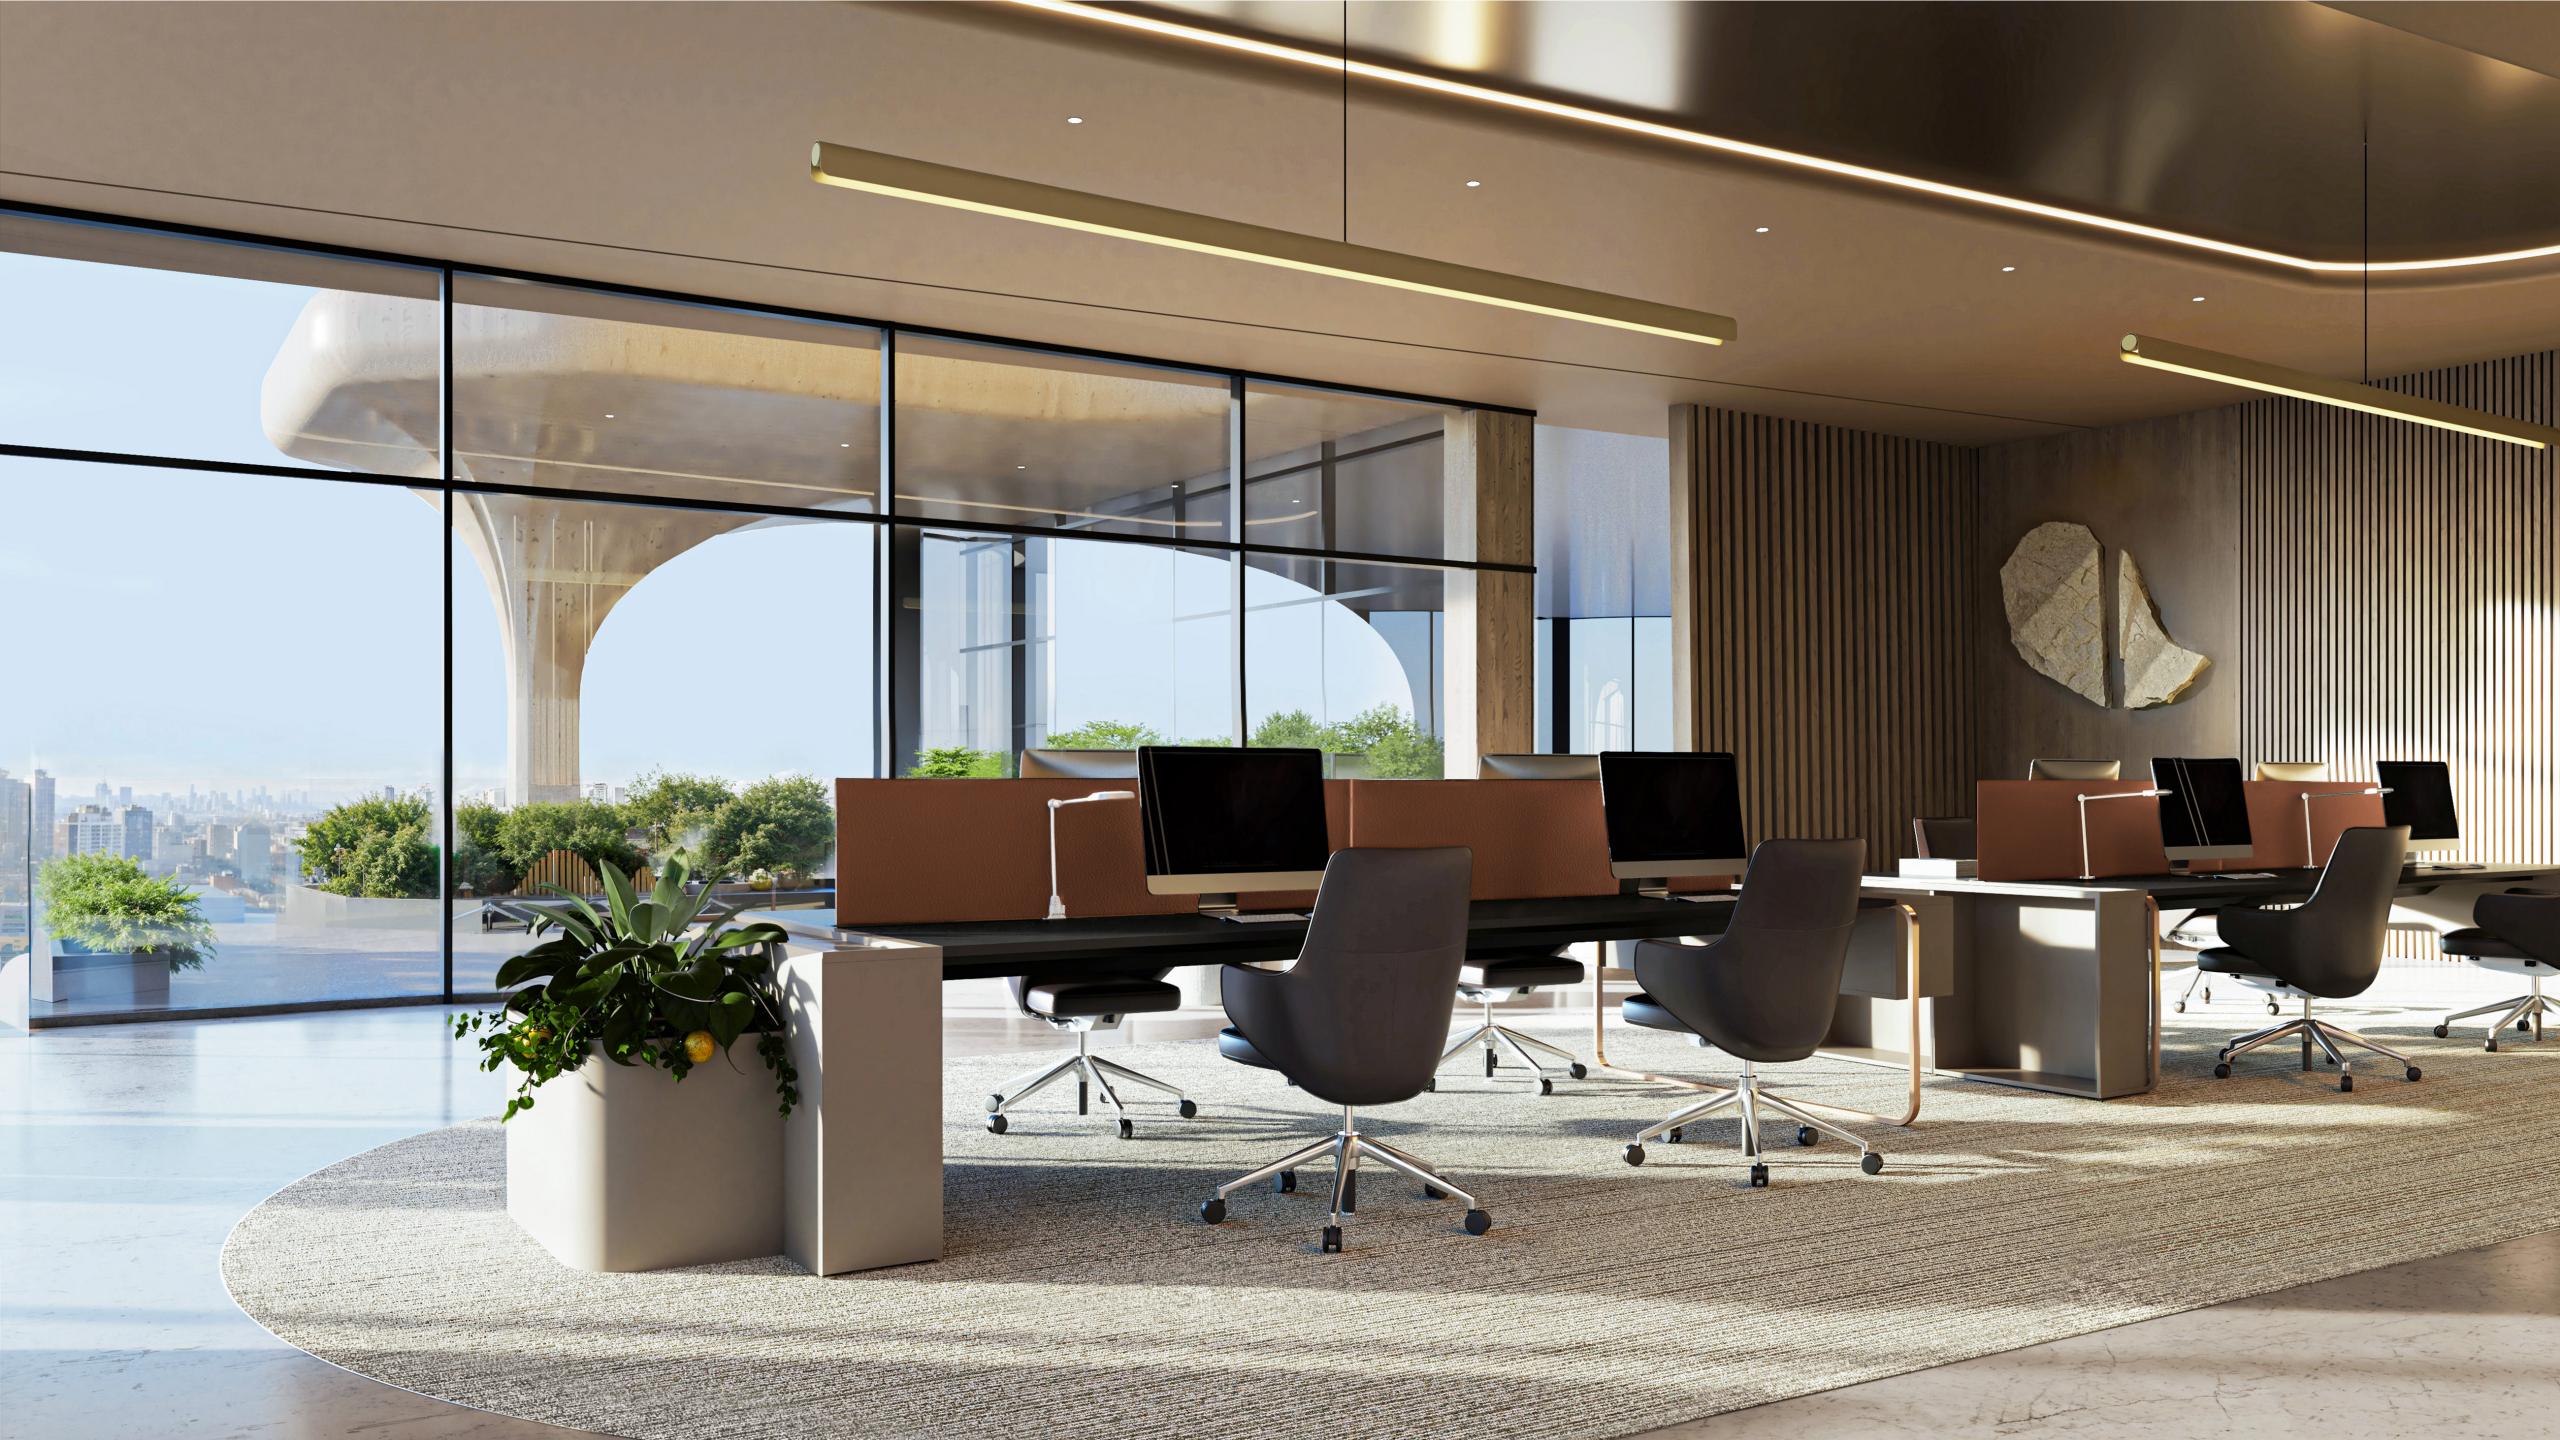

# SPATIAL STORYTELLING AT ITS MOST REFINED

Step inside a world where innovation meets elegance – where every surface, every material, every line is considered, curated, and commanding. LUMENA is not merely designed; it is composed with purpose, precision, and poetry.

Behind the aesthetic brilliance lies future-forward intelligence: adaptive layouts, integrated smart systems, and concealed innovation that anticipates every need without distraction. Here, luxury evolves to support the way leaders think, move, and shape the world.

## BUILDING FEATURES

- Iconic architectural statement
- Purpose-driven, future-forward design
- 91 offices within a 260-metre commercial tower
- Strategically located at the gateway to Business Bay, minutes from Downtown Dubai and DIFC
- Landmark views of Burj Khalifa, Burj Al Arab, and the Arabian Gulf
- Direct connectivity across Dubai, with proximity to future
   Gold Line metro station
- Flexible office spaces with shell & core offerings
- Double-deck passenger lifts for efficient vertical transport
- Sustainability at the forefront: targeting LEED Platinum, WiredScore and SmartScore Platinum pre-certifications
- Lifestyle podium with curated retail and dining experiences
- Private terraces and landscaped sky gardens
- Executive Wellness Suite with high performance gym and sky pool
- Executive Business Club with conference facilities, co-working and events space
- Owners' Club
- The region's first Sky Theatre for grand meetings, showcases, launches, and high-impact presentations
- Services managed by OMNIYAT
- Smart Building Management Systems (BMS)
- 1,000+ parking spaces