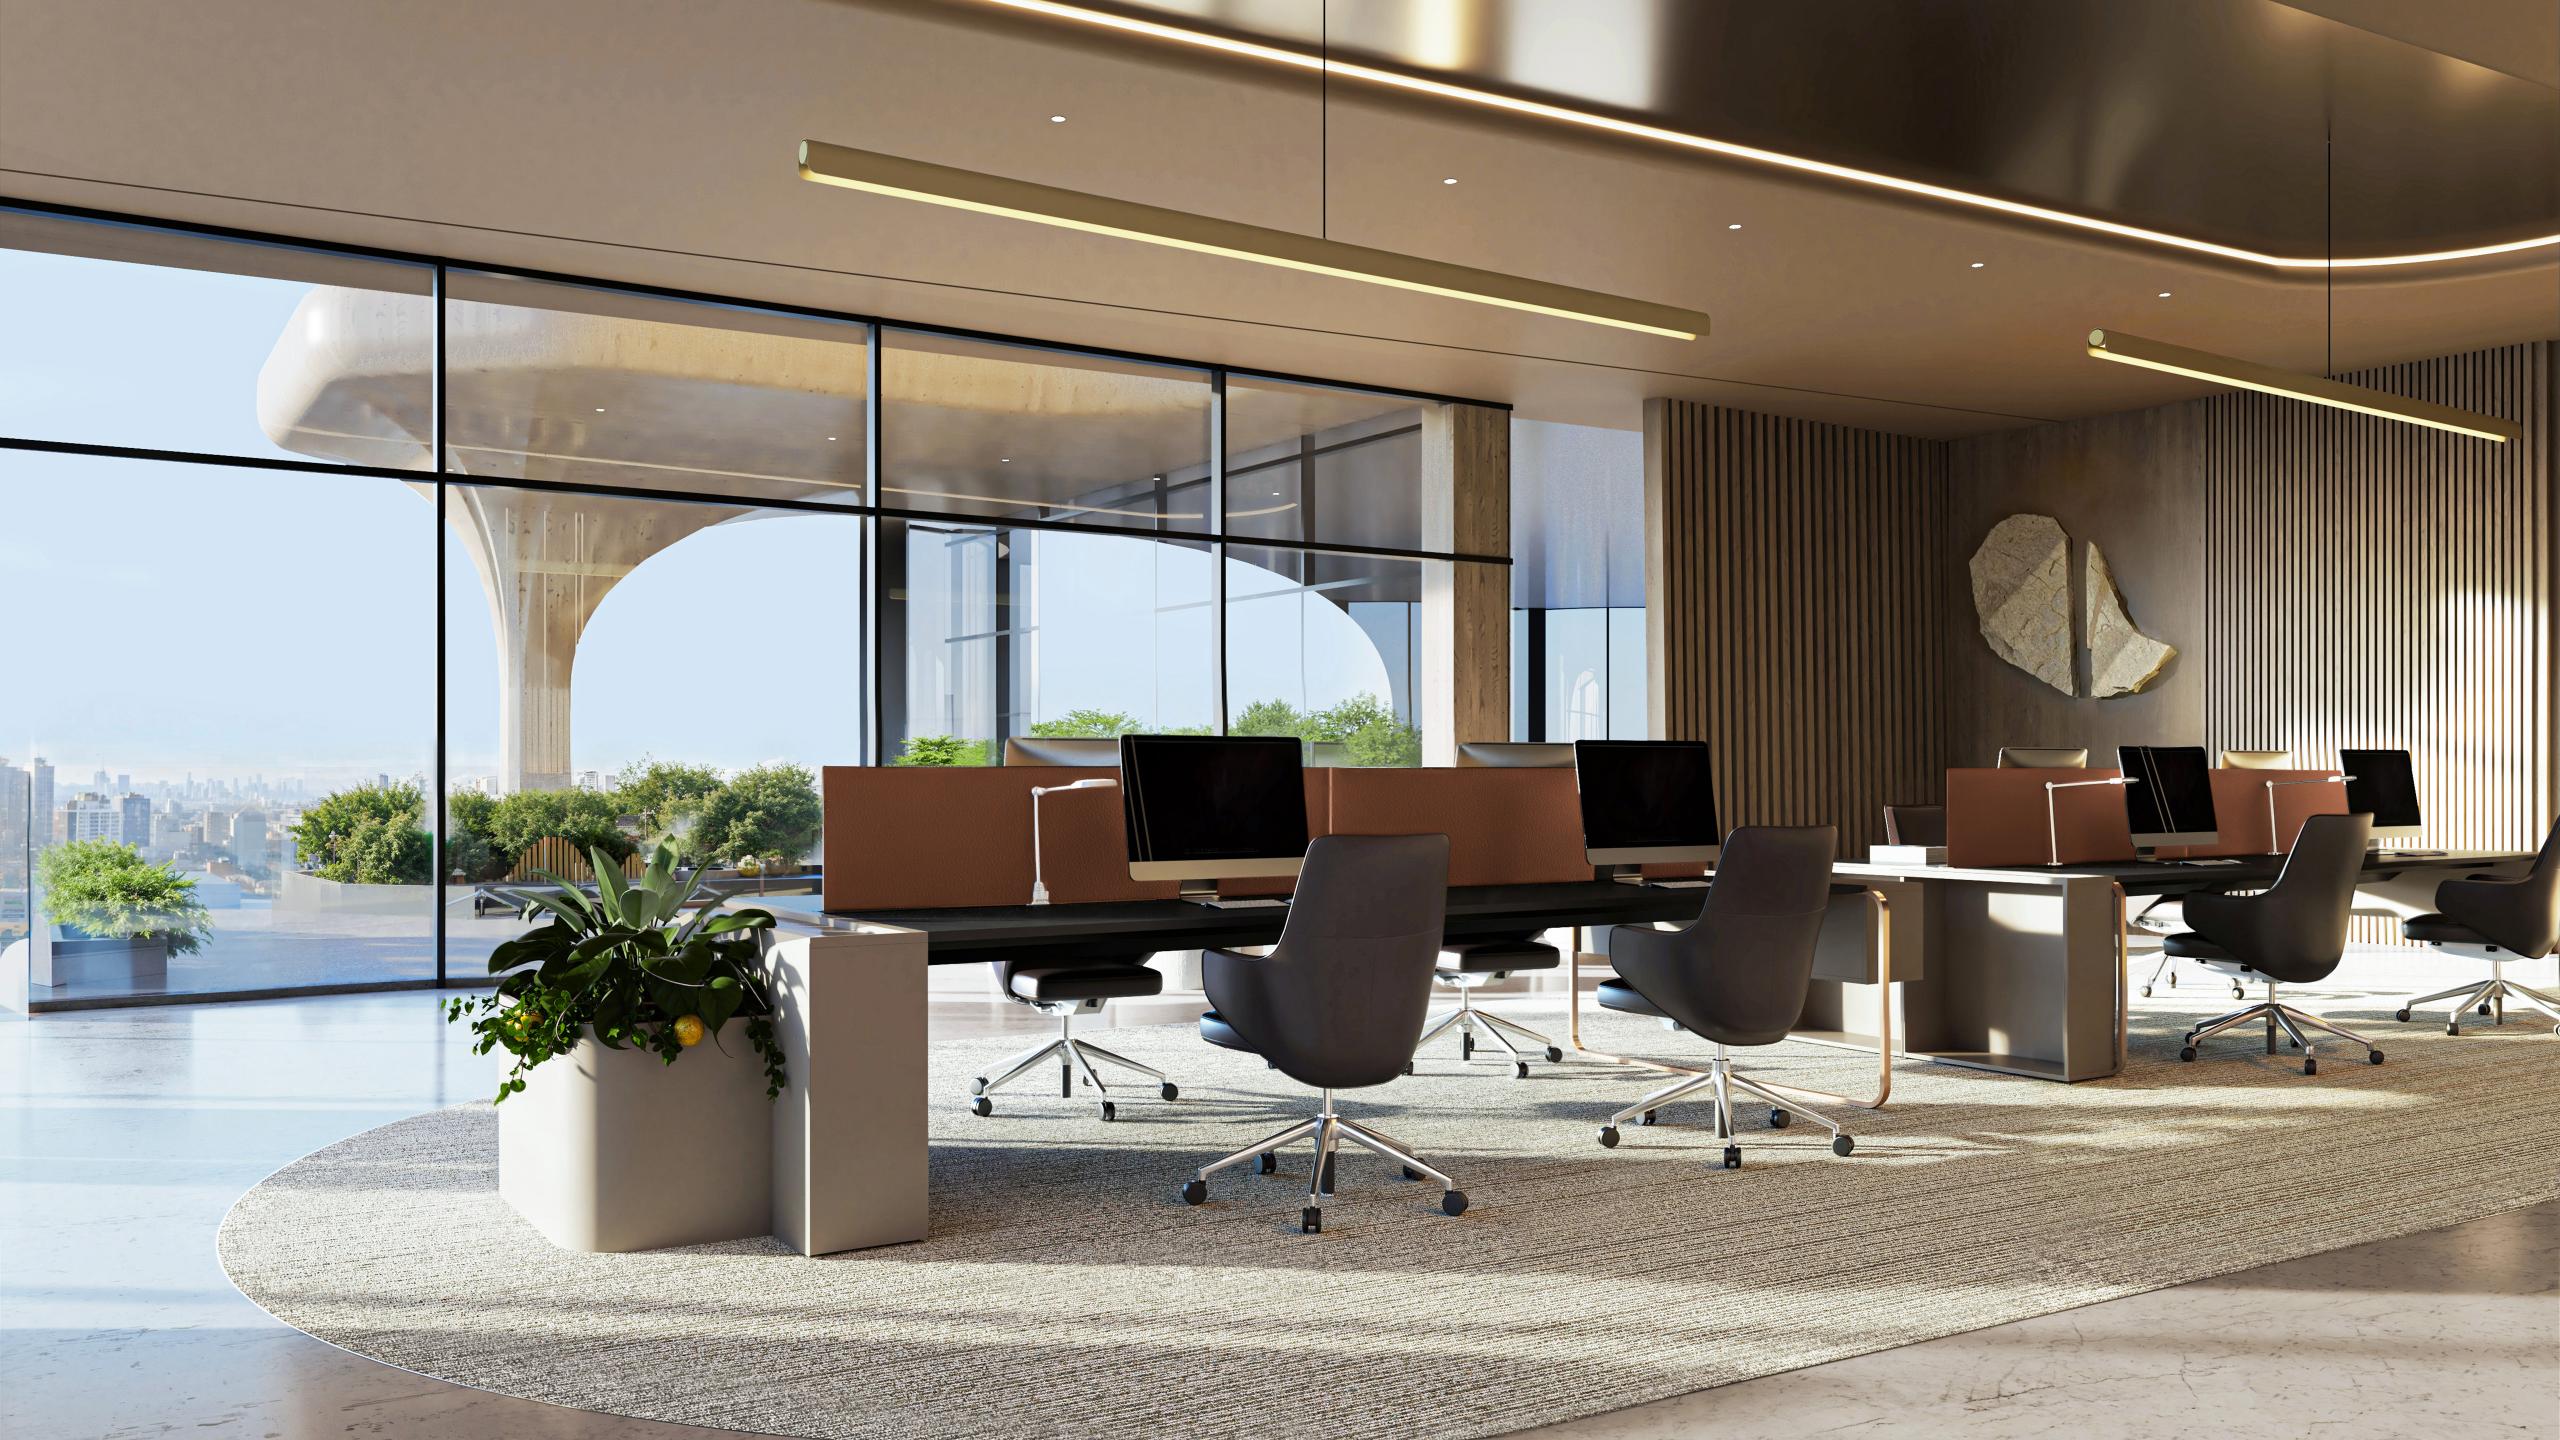

## BUILDING FEATURES

- Iconic architectural statement
- Purpose-driven, future-forward design
- 91 offices within a 260-metre commercial tower
- Strategically located at the gateway to Business Bay, minutes from Downtown Dubai and DIFC
- Landmark views of Burj Khalifa, Burj Al Arab, and the Arabian Gulf
- Direct connectivity across Dubai, with proximity to future
   Gold Line metro station
- Flexible office spaces with shell & core offerings
- Double-deck passenger lifts for efficient vertical transport
- Sustainability at the forefront: targeting LEED Platinum, WiredScore and SmartScore Platinum pre-certifications
- Lifestyle podium with curated retail and dining experiences
- Private terraces and landscaped sky gardens
- Executive Wellness Suite with high performance gym and sky pool
- Executive Business Club with conference facilities, co-working and events space
- Owners' Club
- The region's first Sky Theatre for grand meetings, showcases, launches, and high-impact presentations
- Services managed by OMNIYAT
- Smart Building Management Systems (BMS)
- 1,000+ parking spaces

# OFFICES

Total 91 Units over 582,184 sq.ft GSA 59 Offices | 30 Half Floor | 2 Full Floor