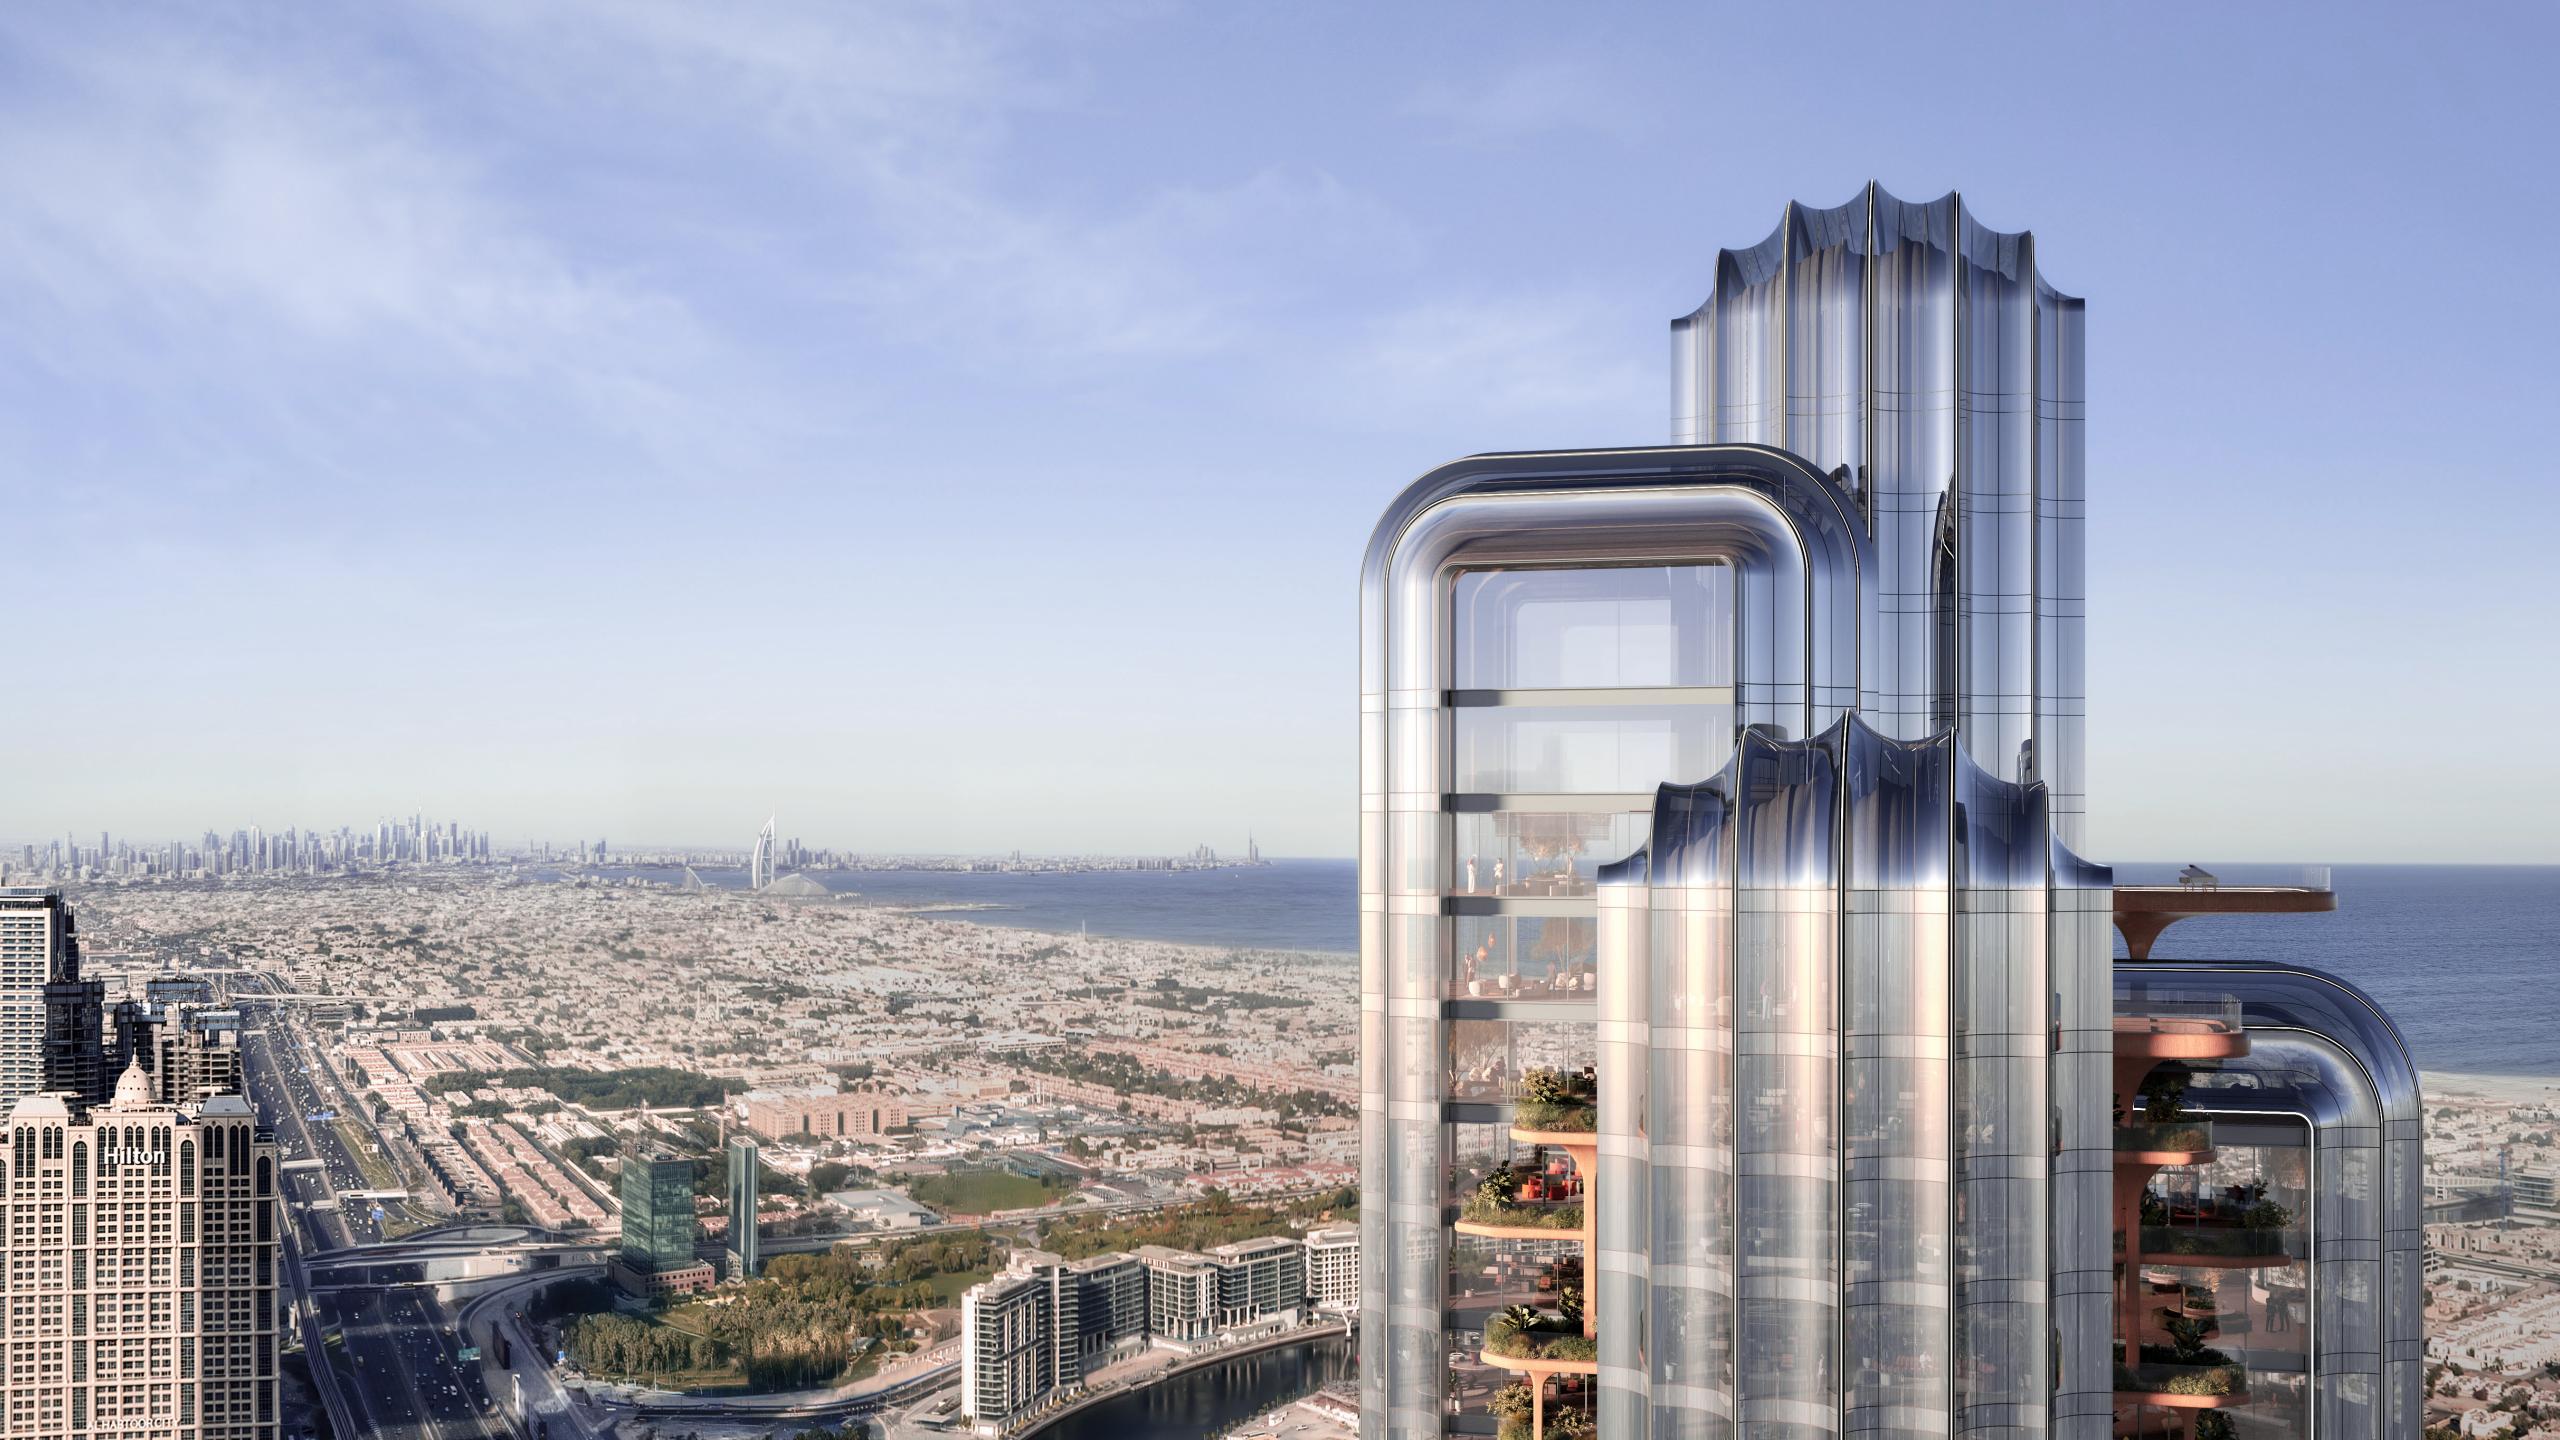

Designed for those who define what's next, LUMENA's sculpted, 260-metre aerodynamic form reflects both architectural mastery and the effortless flow of ideas, ambition, and enterprise.

# BUILT TO INSPIRE

Set at the western edge of Dubai's business district
- a critical urban threshold - the 260-metre tower emerges
not simply as a building, but as a symbolic and spatial
transition. It marks the moment where the organic texture
of the desert meets the crystalline skyline of Dubai's ambition.
In form, placement, and in spirit, the tower becomes a gesture of growth, change, and celebration of place.

The tower's ascending form was envisioned as an expression of vertical evolution – not only architectural, but also urban and cultural. Its silhouette is fluid yet intentional, rising in a sequence of dynamic shifts that suggest progress rather than perfection. Each tiered segment and cantilevered platform represents a moment of emergence, as internal programmes extend outward, breaking the uniform shaft with terraces dedicated to wellness, business, and social connection.

This notion of growth is evident in the way the form transforms as it rises – becoming lighter, more open, and increasingly attuned to the horizon. The gesture is one of becoming, mirroring Dubai's own rapid yet graceful trajectory from desert outpost to a global hub of innovation and luxury.