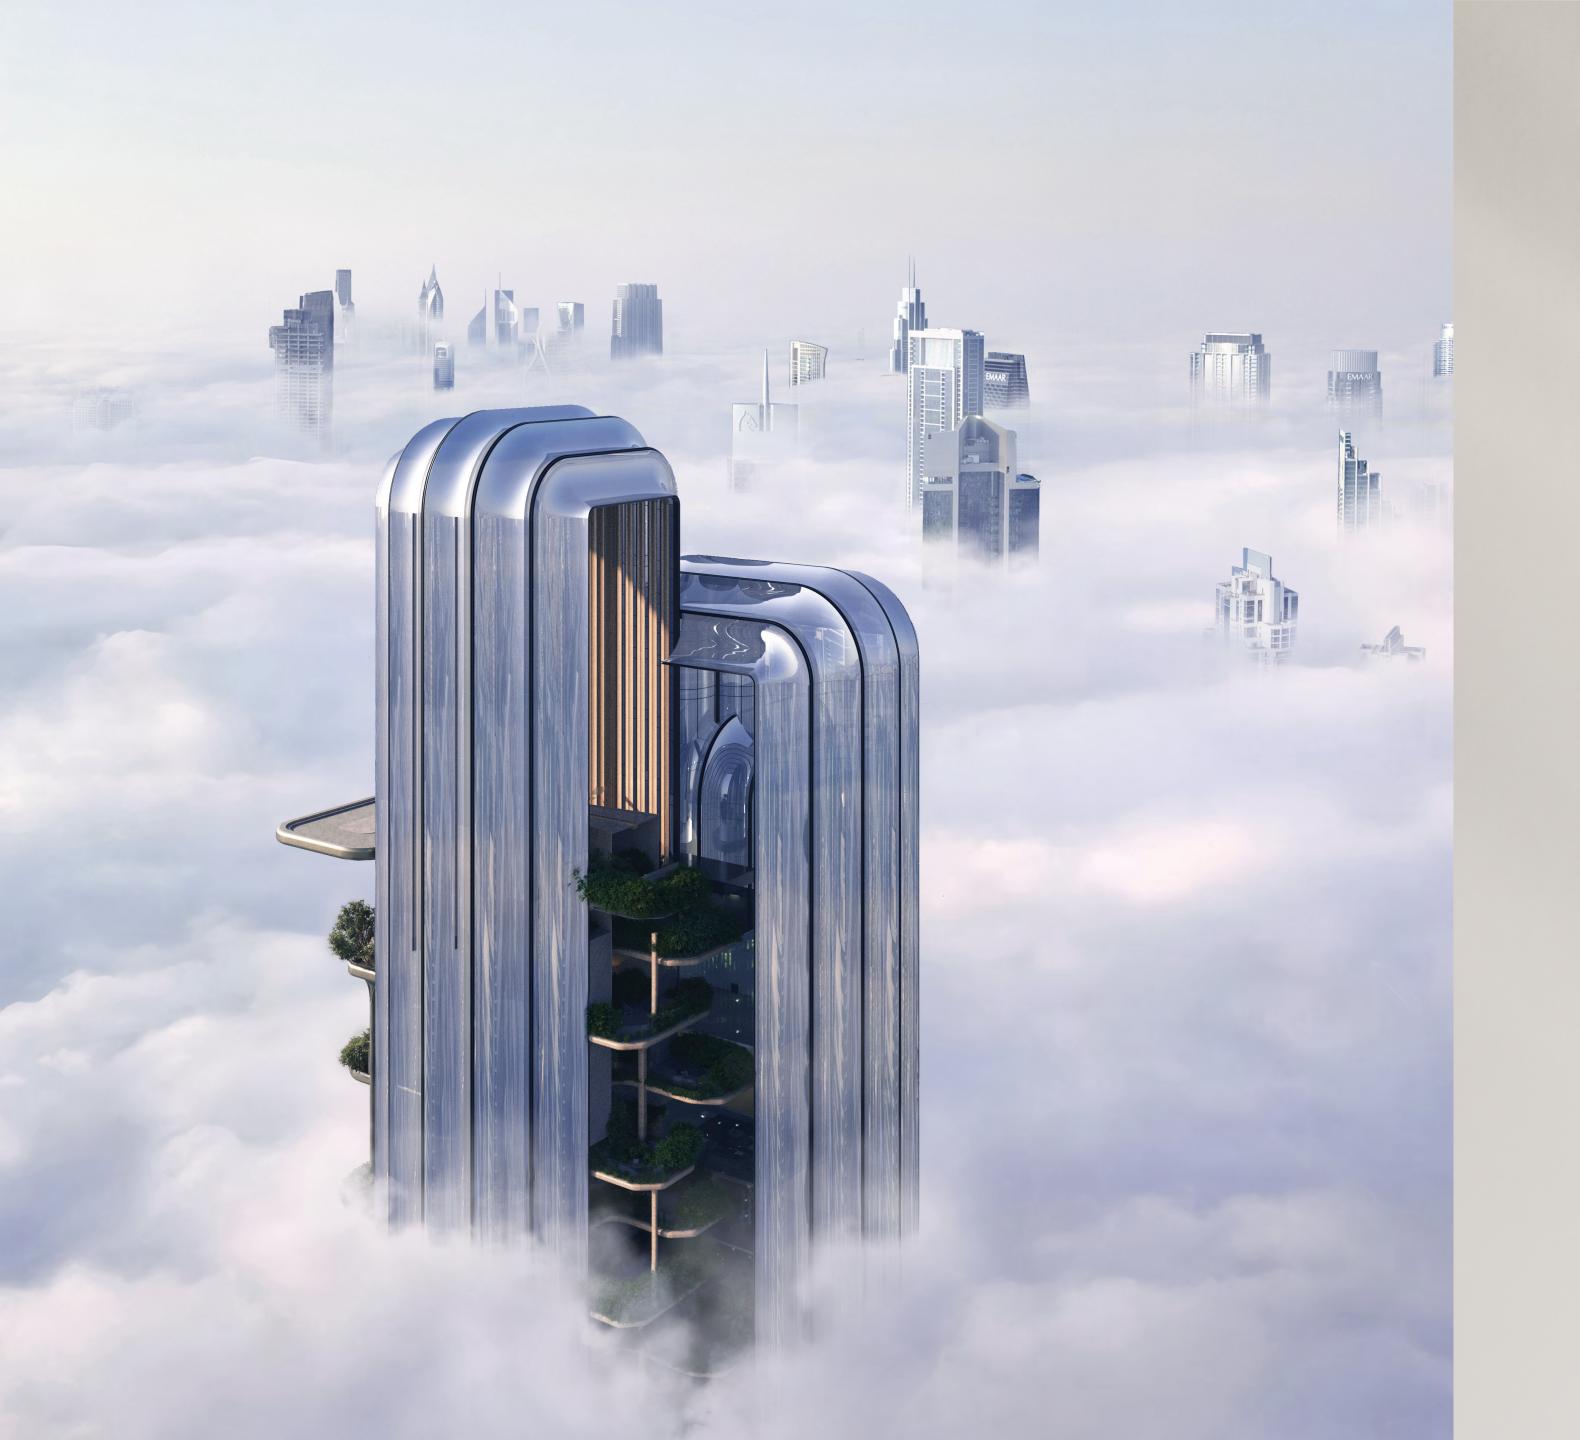

Designed for those who define what's next, LUMENA's sculpted, 260-metre aerodynamic form reflects both architectural mastery and the effortless flow of ideas, ambition, and enterprise.

# BUILT TO INSPIRE

Set at the western edge of Dubai's business district
- a critical urban threshold - the 260-metre tower emerges
not simply as a building, but as a symbolic and spatial
transition. It marks the moment where the organic texture
of the desert meets the crystalline skyline of Dubai's ambition.
In form, placement, and in spirit, the tower becomes a gesture of growth, change, and celebration of place.

This notion of growth is evident in the way the form transforms as it rises – becoming lighter, more open, and increasingly attuned to the horizon. The gesture is one of becoming, mirroring Dubai's own rapid yet graceful trajectory from desert outpost to a global hub of innovation and luxury.