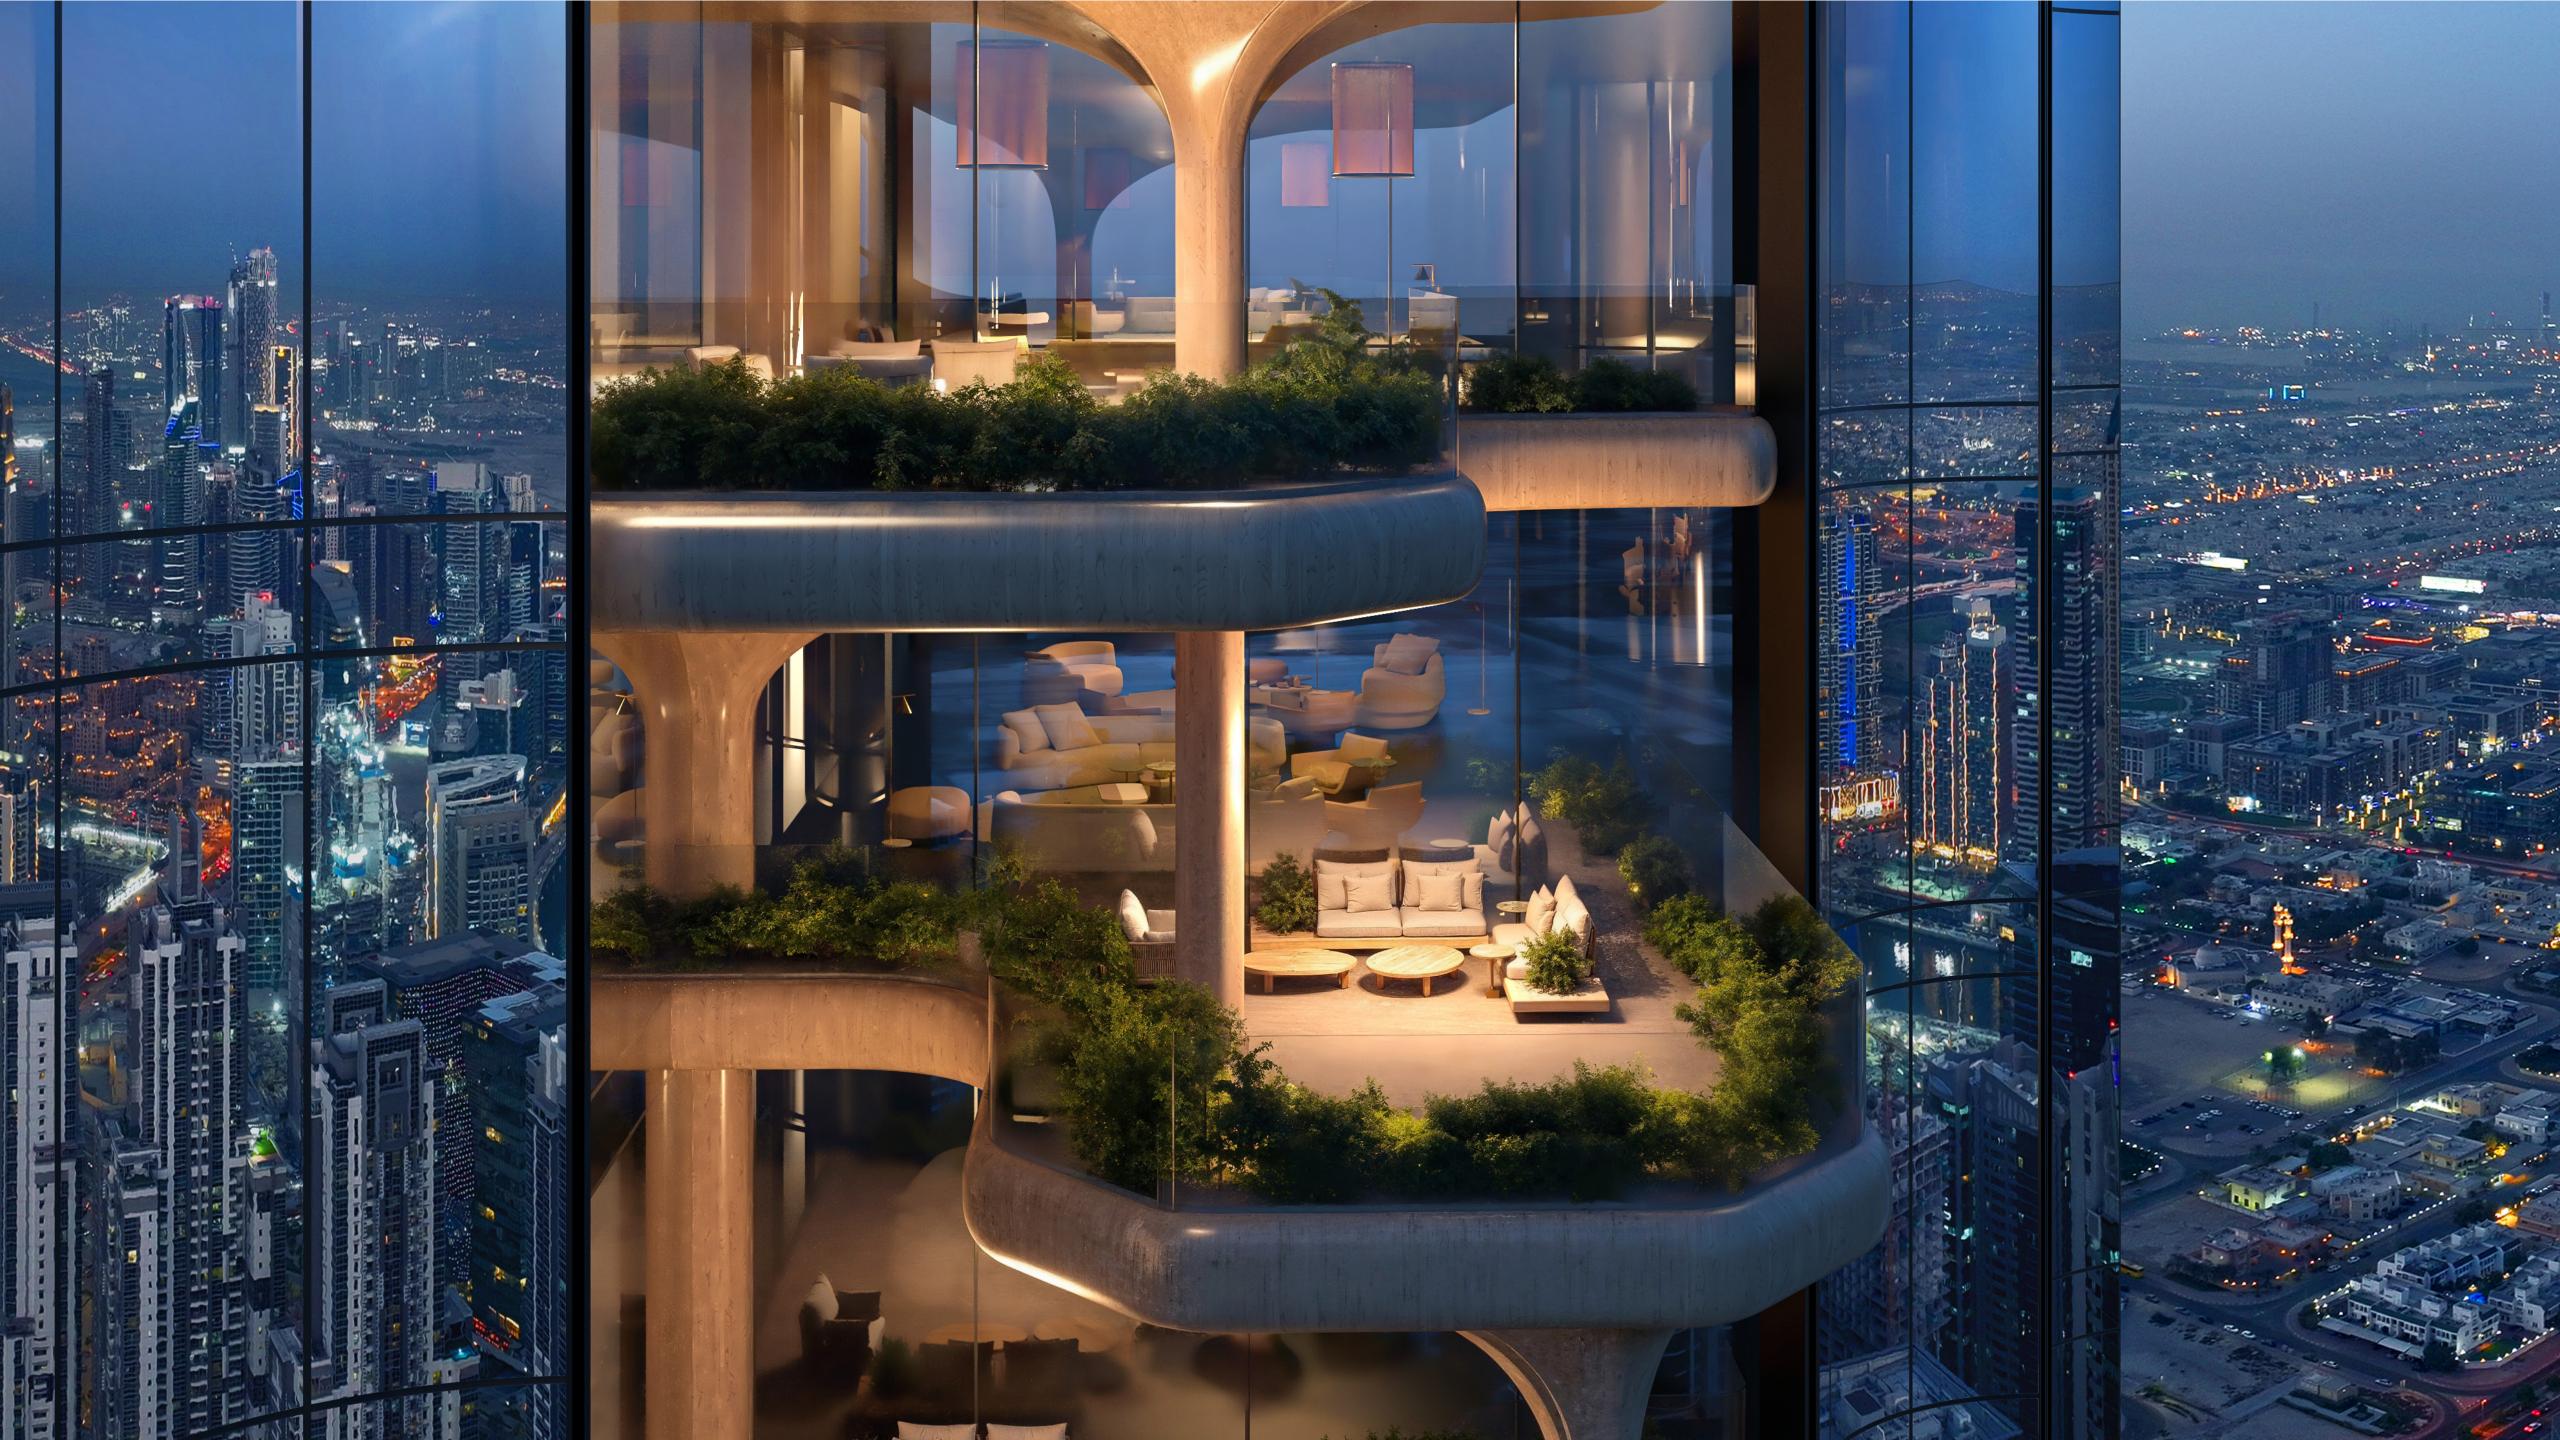

The tower's ascending form was envisioned as an expression of vertical evolution – not only architectural, but also urban and cultural. Its silhouette is fluid yet intentional, rising in a sequence of dynamic shifts that suggest progress rather than perfection. Each tiered segment and cantilevered platform represents a moment of emergence, as internal programmes extend outward, breaking the uniform shaft with terraces dedicated to wellness, business, and social connection.

Carefully carved openings and overflowing sky terraces are oriented to capture unobstructed vistas of the Burj Khalifa and the World Islands, while the shifting geometry of the façade plays with the desert sun, casting patterns that evolve throughout the day.

Sculpted façades double-height glass frontages, and immersive landscape features shape a destination that reveals an urban sanctuary. This is where business meets lifestyle with the utmost elegance.