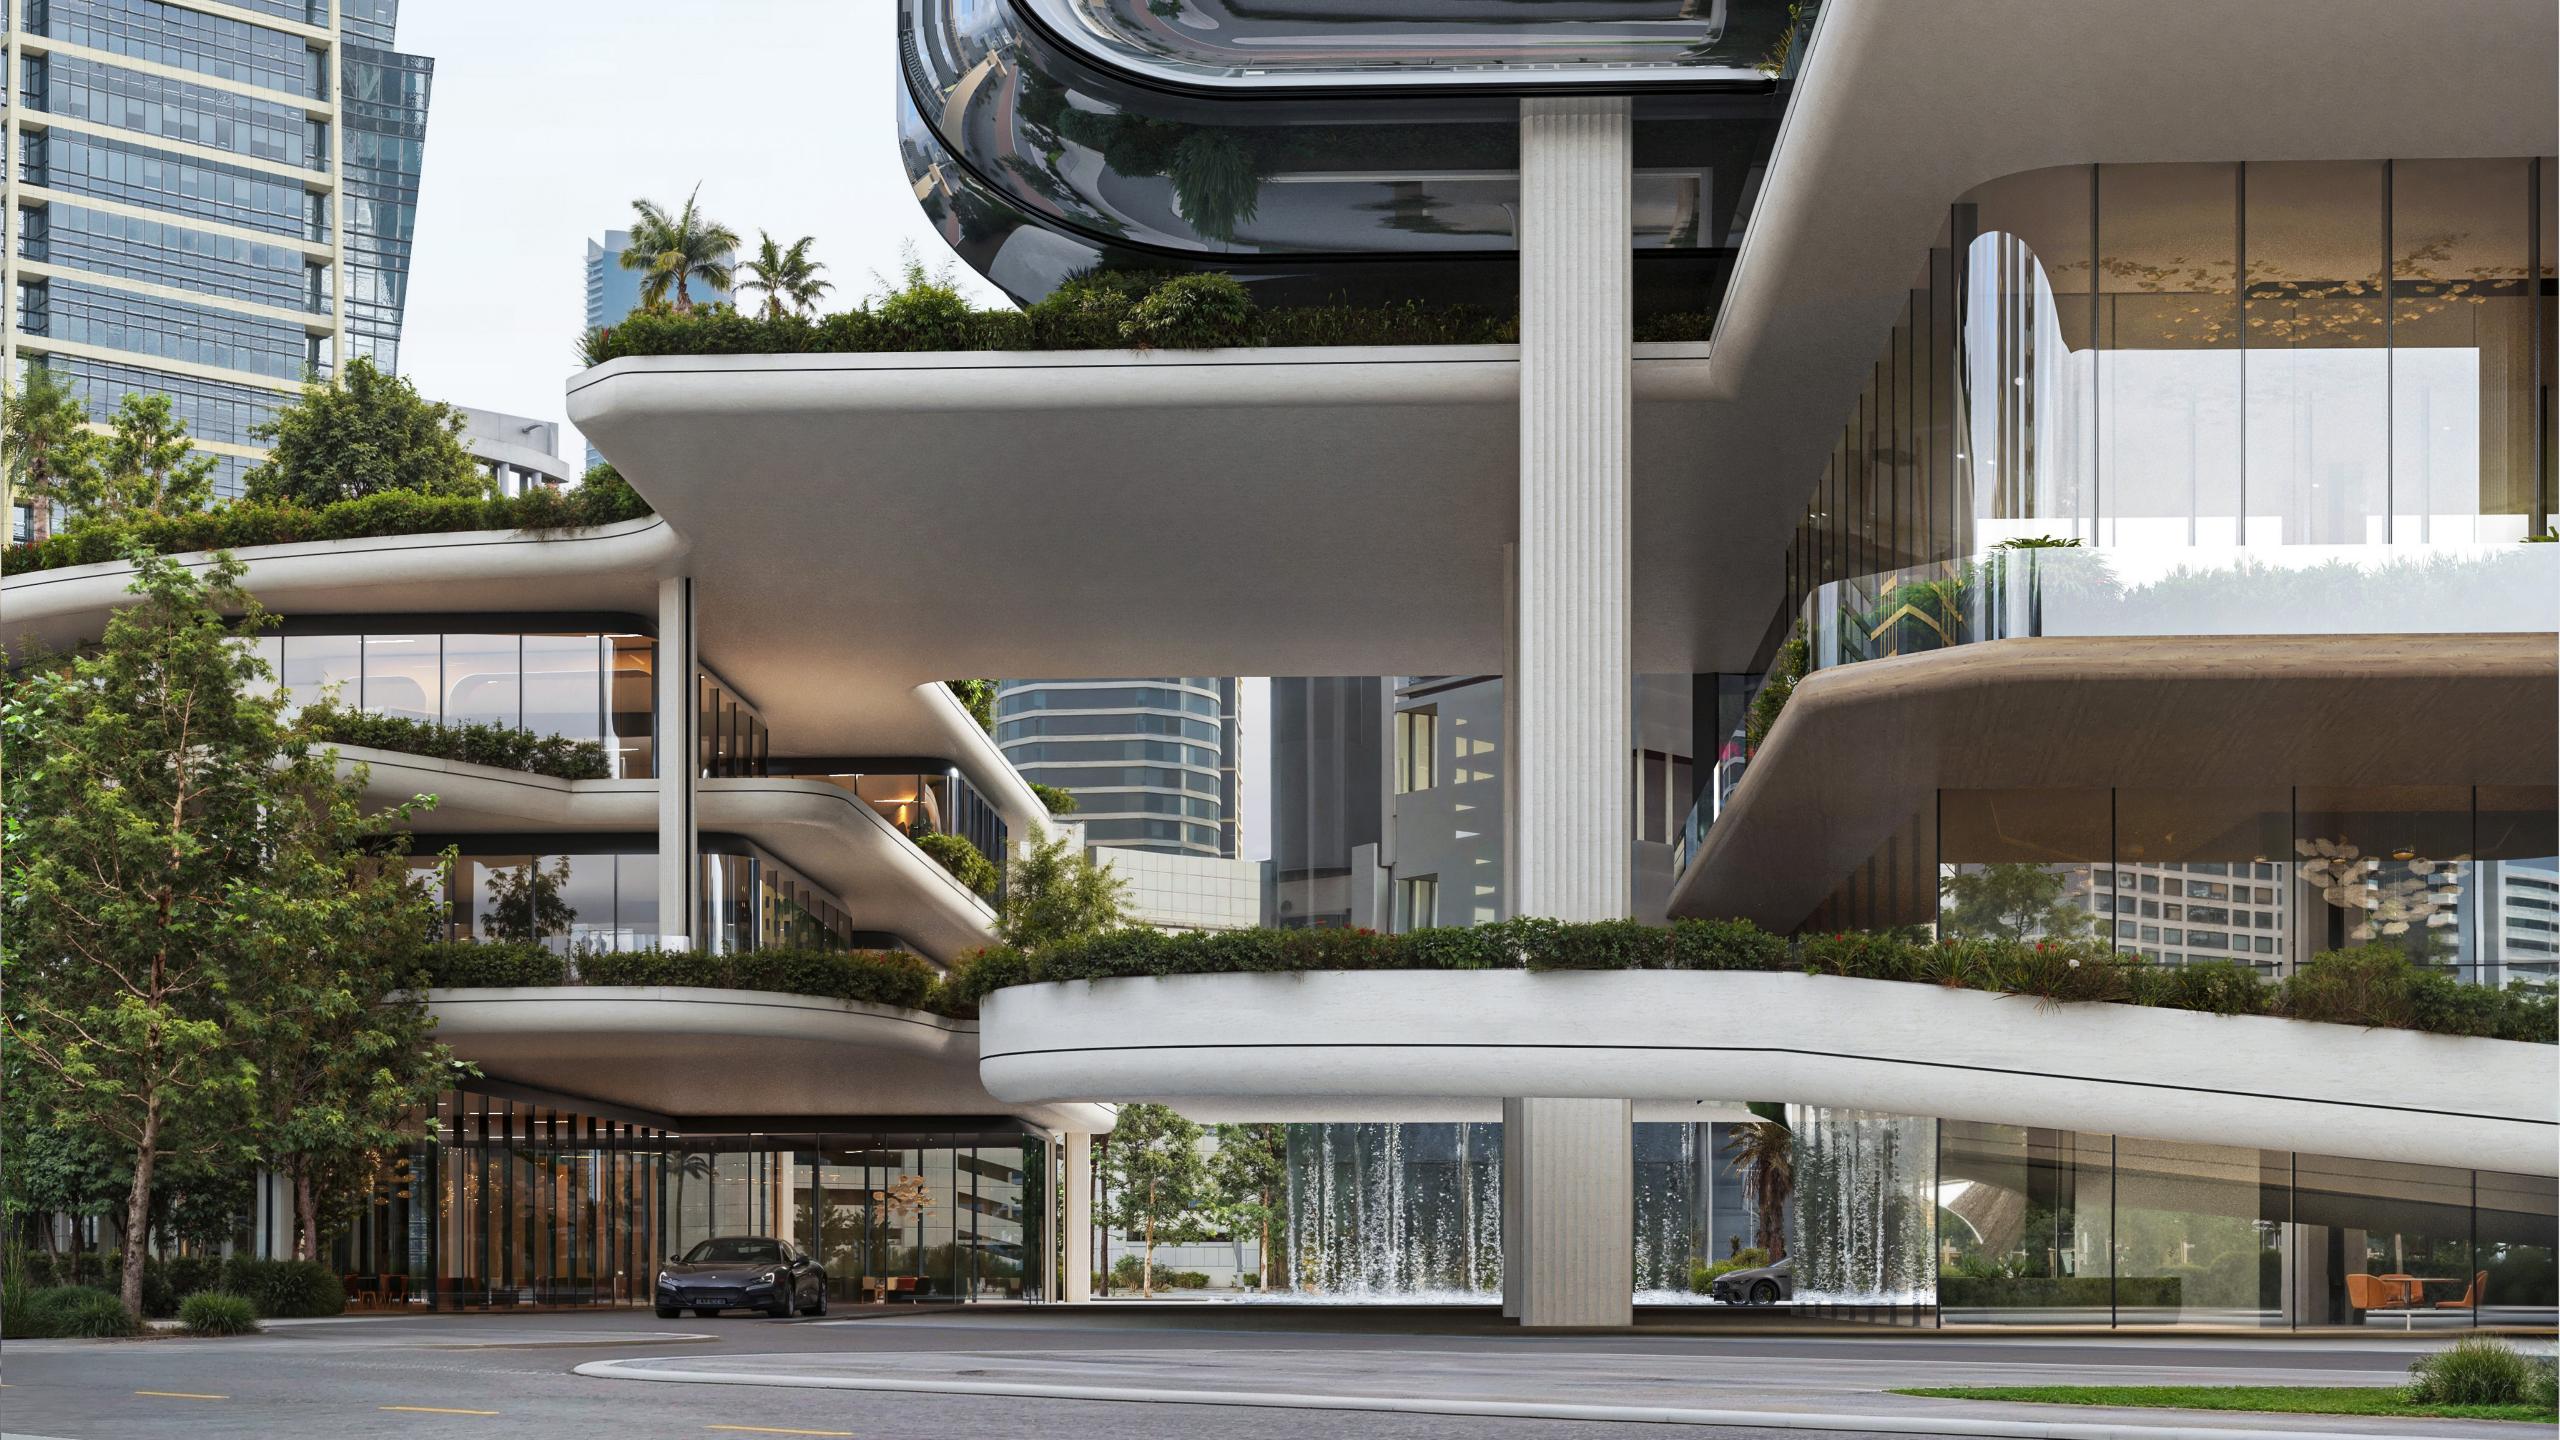

# BUILT TO INSPIRE

Set at the western edge of Dubai's business district
- a critical urban threshold - the 260-metre tower emerges
not simply as a building, but as a symbolic and spatial
transition. It marks the moment where the organic texture
of the desert meets the crystalline skyline of Dubai's ambition.
In form, placement, and in spirit, the tower becomes a gesture of growth, change, and celebration of place.

The tower's ascending form was envisioned as an expression of vertical evolution – not only architectural, but also urban and cultural. Its silhouette is fluid yet intentional, rising in a sequence of dynamic shifts that suggest progress rather than perfection. Each tiered segment and cantilevered platform represents a moment of emergence, as internal programmes extend outward, breaking the uniform shaft with terraces dedicated to wellness, business, and social connection.

This notion of growth is evident in the way the form transforms as it rises – becoming lighter, more open, and increasingly attuned to the horizon. The gesture is one of becoming, mirroring Dubai's own rapid yet graceful trajectory from desert outpost to a global hub of innovation and luxury.