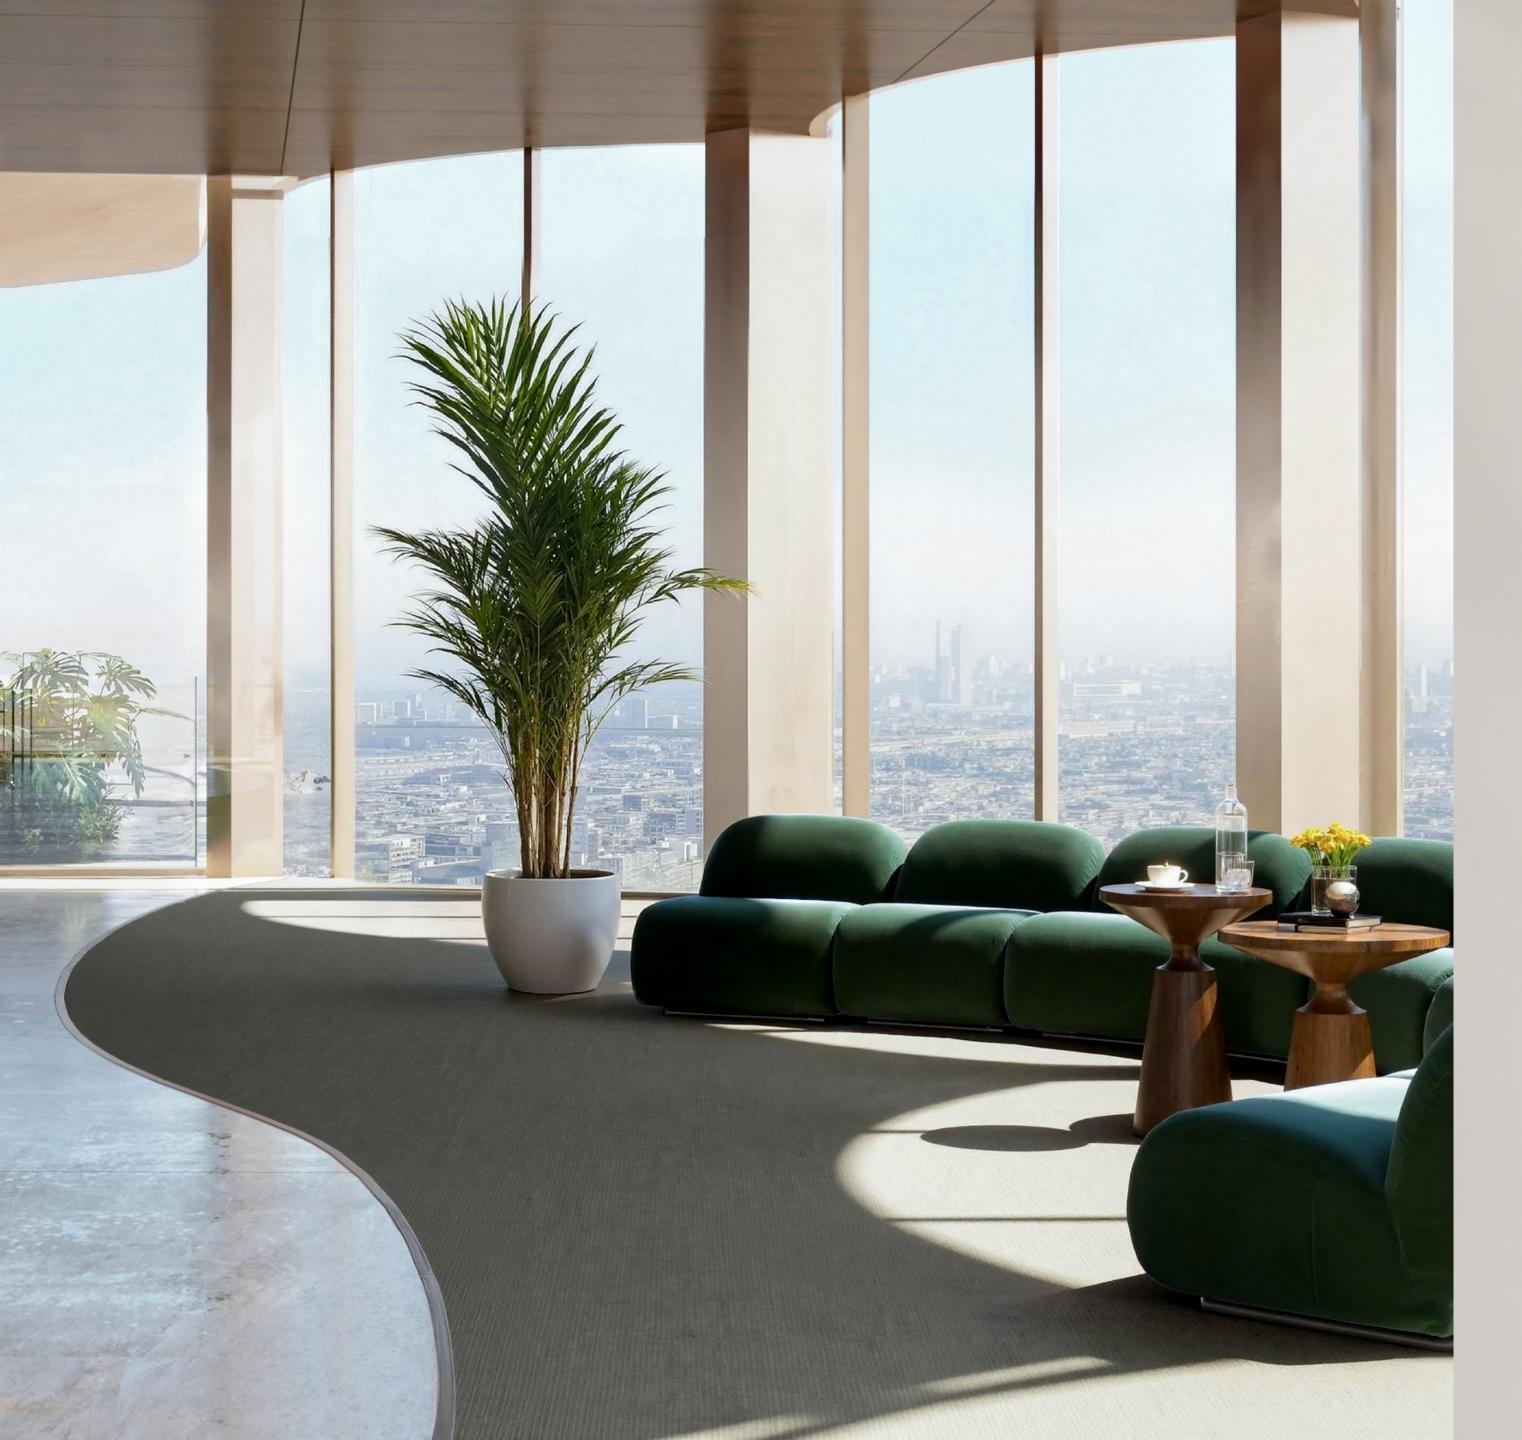

# SPATIAL STORYTELLING AT ITS MOST REFINED

Step inside a world where innovation meets elegance – where every surface, every material, every line is considered, curated, and commanding. LUMENA is not merely designed; it is composed with purpose, precision, and poetry.

Behind the aesthetic brilliance lies future-forward intelligence: adaptive layouts, integrated smart systems, and concealed innovation that anticipates every need without distraction. Here, luxury evolves to support the way leaders think, move, and shape the world.