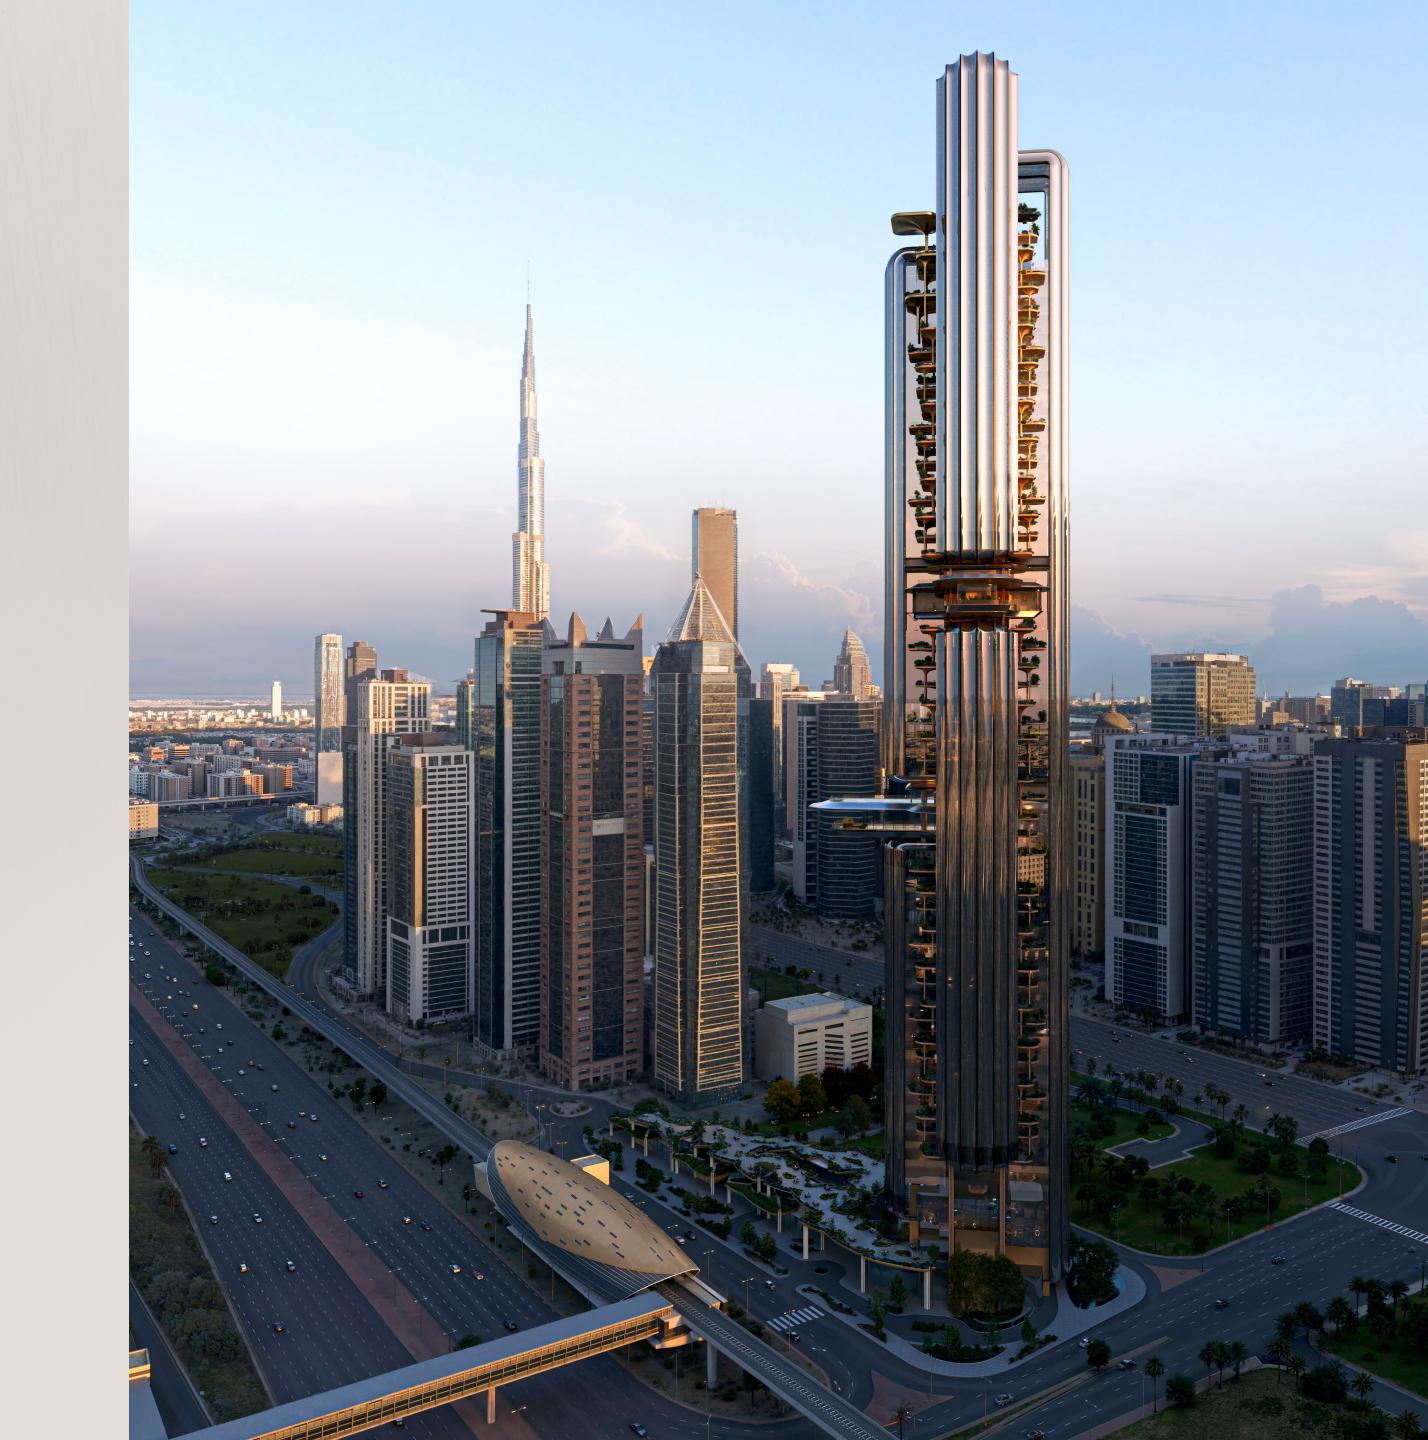

OMNIYAT's boldest commercial vision yet is rising soon.
A sculptural form merging light, clarity, and vertical ambition, it delivers panoramic views, intelligent design, and curated amenities for the world's most influential leaders.

Designed for those who define what's next, LUMENA's sculpted, 260-metre aerodynamic form reflects both architectural mastery and the effortless flow of ideas, ambition, and enterprise.

# BUILT TO INSPIRE

Set at the western edge of Dubai's business district
- a critical urban threshold - the 260-metre tower emerges
not simply as a building, but as a symbolic and spatial
transition. It marks the moment where the organic texture
of the desert meets the crystalline skyline of Dubai's ambition.
In form, placement, and in spirit, the tower becomes a gesture of growth, change, and celebration of place.

# LOCATION

LUMENA is strategically positioned at the gateway to Business Bay, a place where vision accelerates, connections elevate, and leadership soars. Designed to foster an atmosphere where business flows and ideas expand, LUMENA rises with quiet authority, standing as a symbol of vision, momentum and enduring presence.