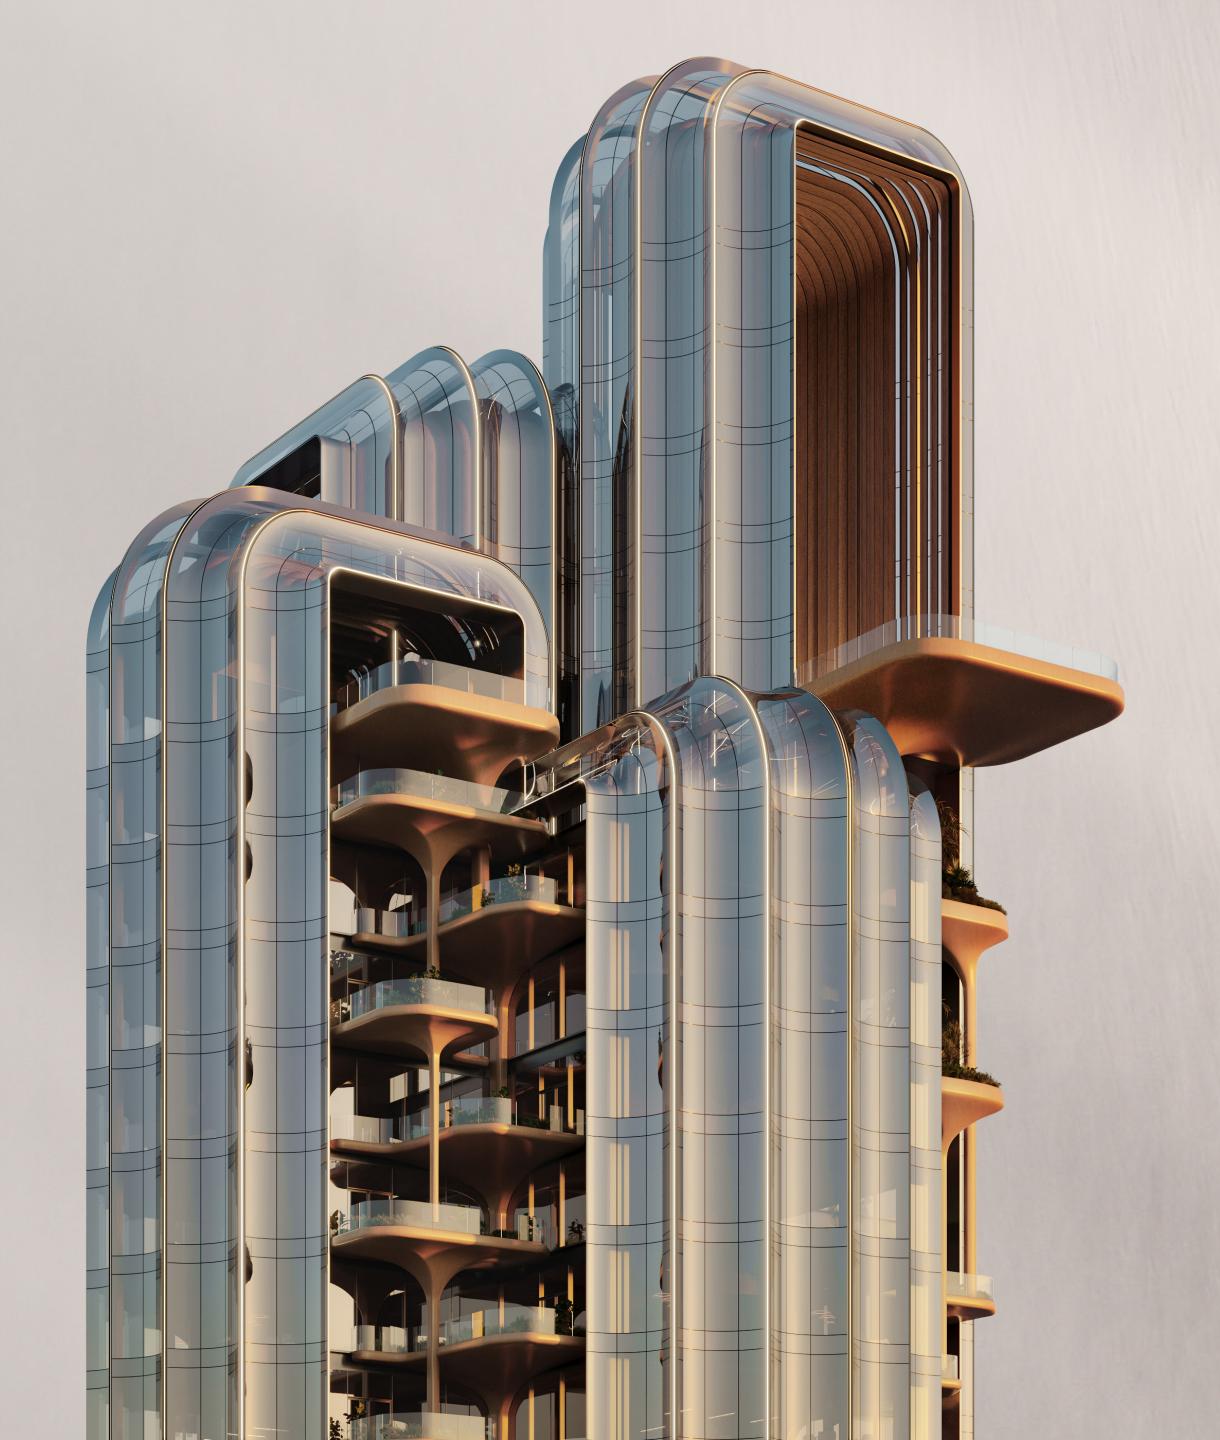

Designed for those who define what's next, LUMENA's sculpted, 260-metre aerodynamic form reflects both architectural mastery and the effortless flow of ideas, ambition, and enterprise.

# BUILT TO INSPIRE

Set at the western edge of Dubai's business district
- a critical urban threshold - the 260-metre tower emerges
not simply as a building, but as a symbolic and spatial
transition. It marks the moment where the organic texture
of the desert meets the crystalline skyline of Dubai's ambition.
In form, placement, and in spirit, the tower becomes a gesture of growth, change, and celebration of place.

The tower's ascending form was envisioned as an expression of vertical evolution – not only architectural, but also urban and cultural. Its silhouette is fluid yet intentional, rising in a sequence of dynamic shifts that suggest progress rather than perfection. Each tiered segment and cantilevered platform represents a moment of emergence, as internal programmes extend outward, breaking the uniform shaft with terraces dedicated to wellness, business, and social connection.

This notion of growth is evident in the way the form transforms as it rises – becoming lighter, more open, and increasingly attuned to the horizon. The gesture is one of becoming, mirroring Dubai's own rapid yet graceful trajectory from desert outpost to a global hub of innovation and luxury.